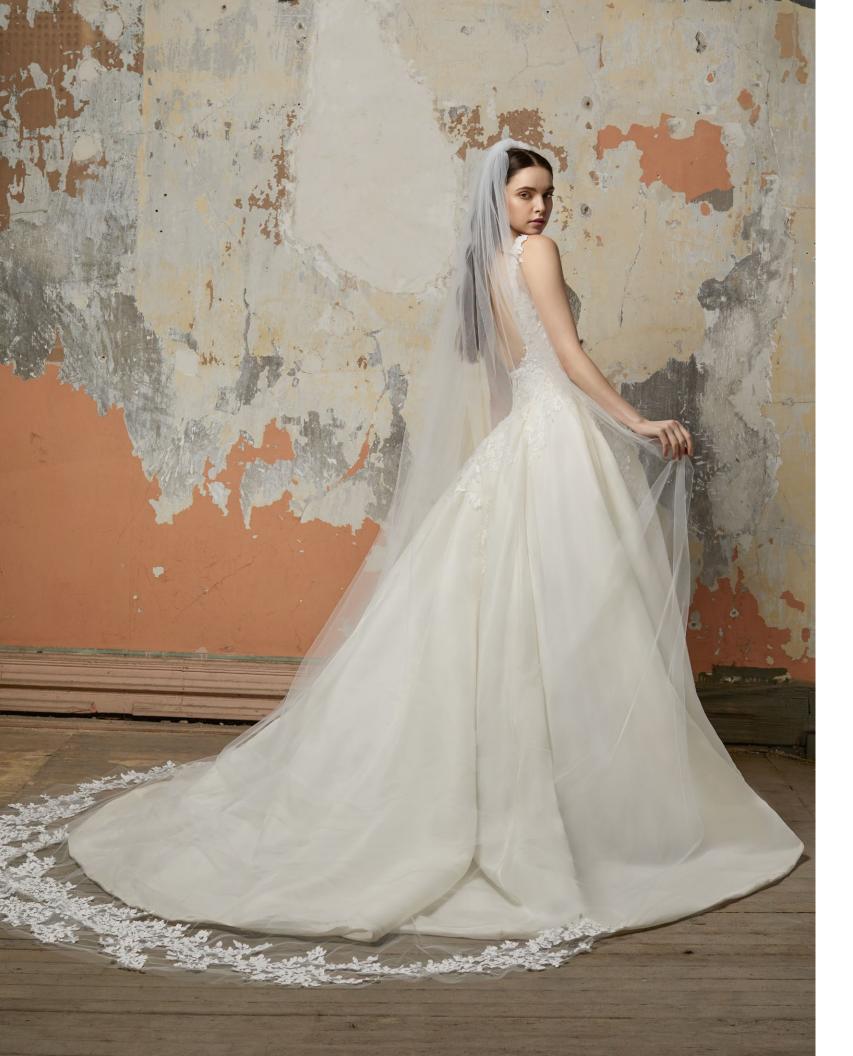

## COLETTE

STYLE 32212

N • 14

lvory BMW silk satin ball gown, strapless curved neckline, French corset bodice with drop waist, gathered skirt with side pockets, chapel train.

Circular chapel length feather veil with raw edge