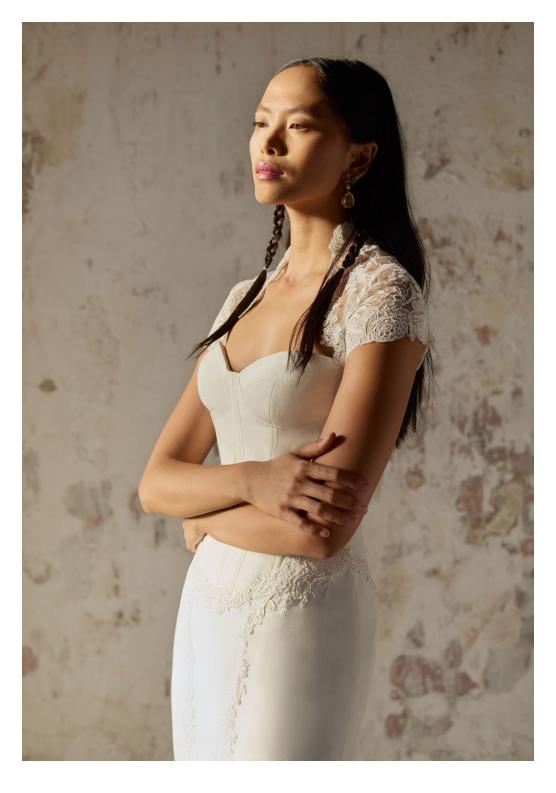

### MARION

STYLE 32203

N • 04

Ivory Chantilly lace A-line gown accented with Alencon lace applique throughout, strapless sweetheart neckline, sheer corset bodice with natural waist, circular skirt, chapel train. Matching lace jacket with cap sleeve.