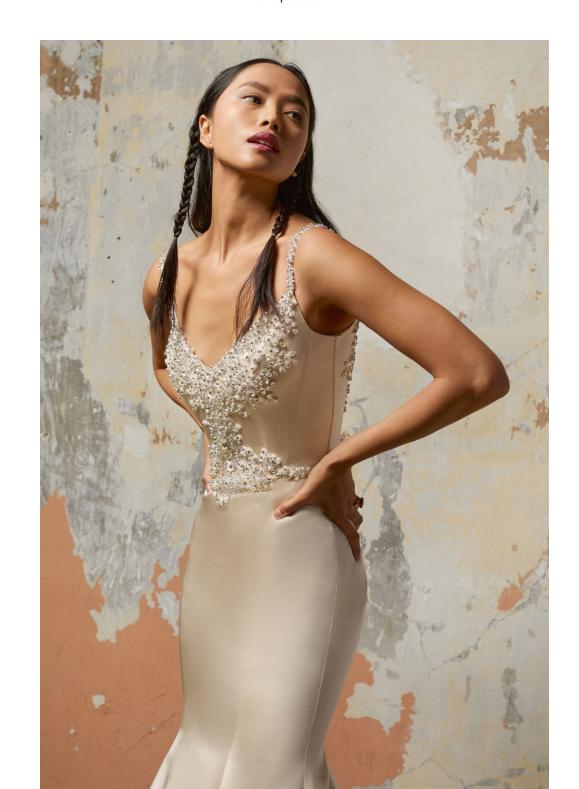

## BARDOT

STYLE 32201

N • 02

Petal BMW silk satin trumpet gown, ballerina neckline with beaded shoulder strap, corset bodice adorned with jewel encrusted applique, natural waist, chapel train.