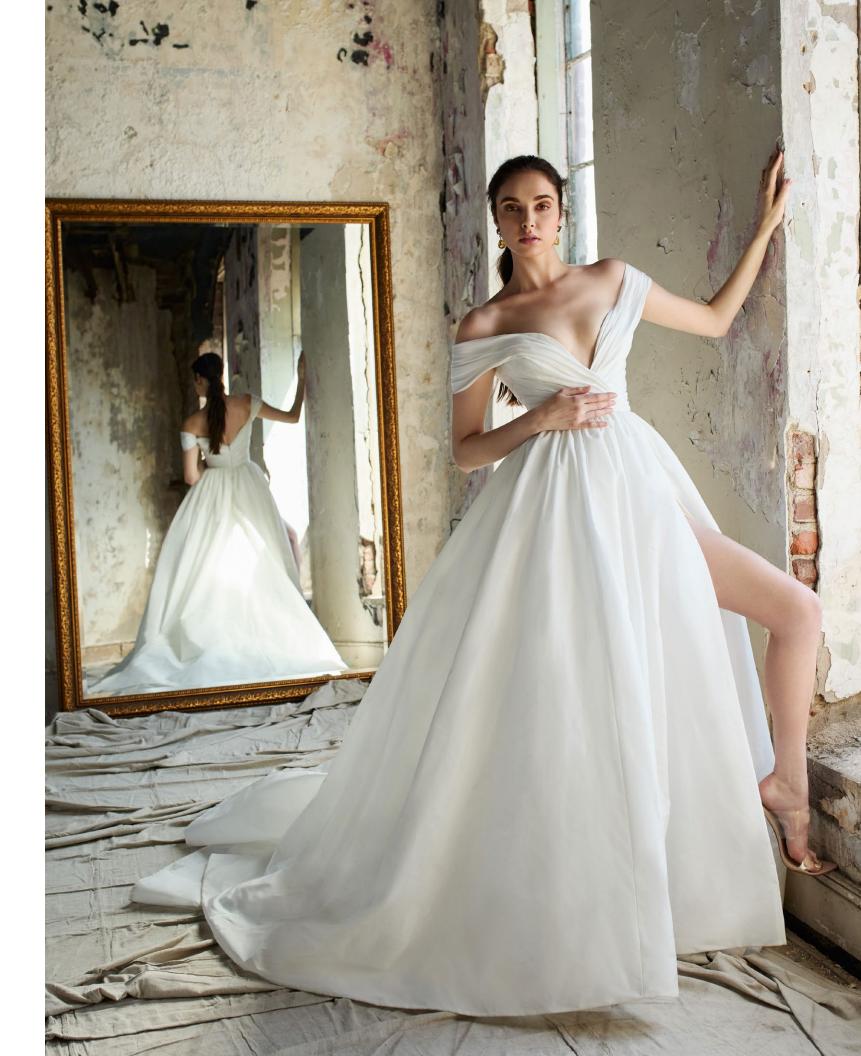

## TAYLOR

STYLE 32208

N • 09

Cloud white taffeta ball gown, plunging sweetheart neckline with off the shoulder cap sleeve, ruched bodice, natural waist, gathered skirt with side slit and pockets, chapel train.