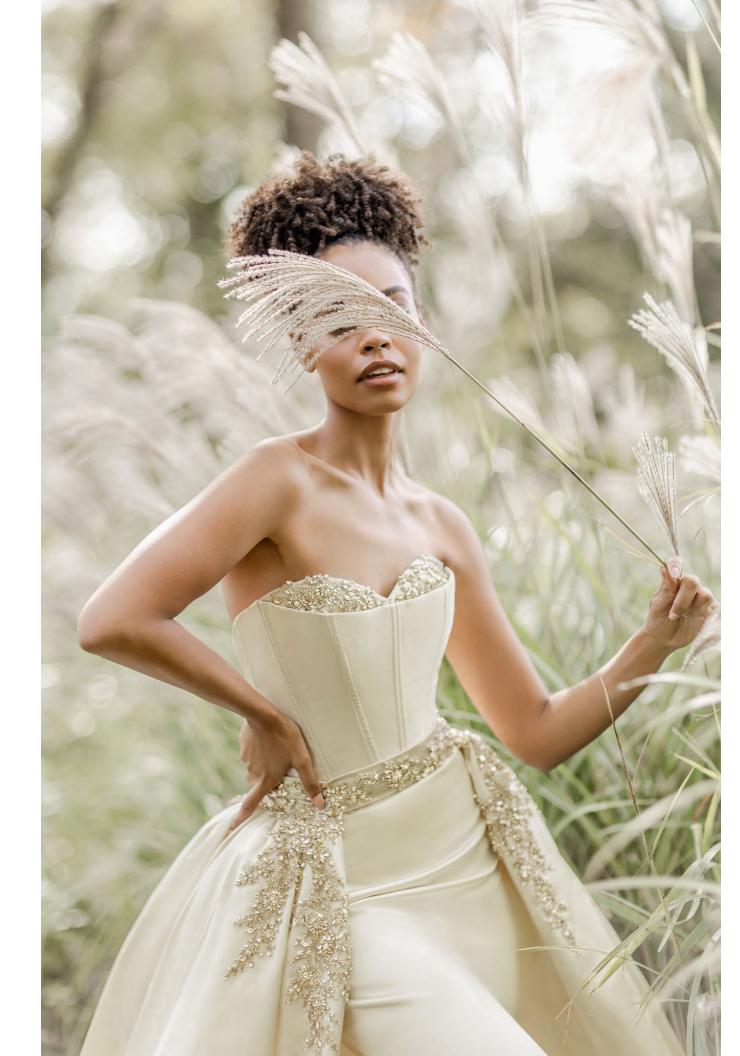

## SATINE

STYLE 32213

N • 15

Antique BMW silk satin trumpet gown with matching overskirt, jewel encrusted strapless sweetheart neckline, French corset bodice with natural waist, modified trumpet skirt, chapel train. Satin gathered overskirt with open front, jeweled applique waist band, chapel train.