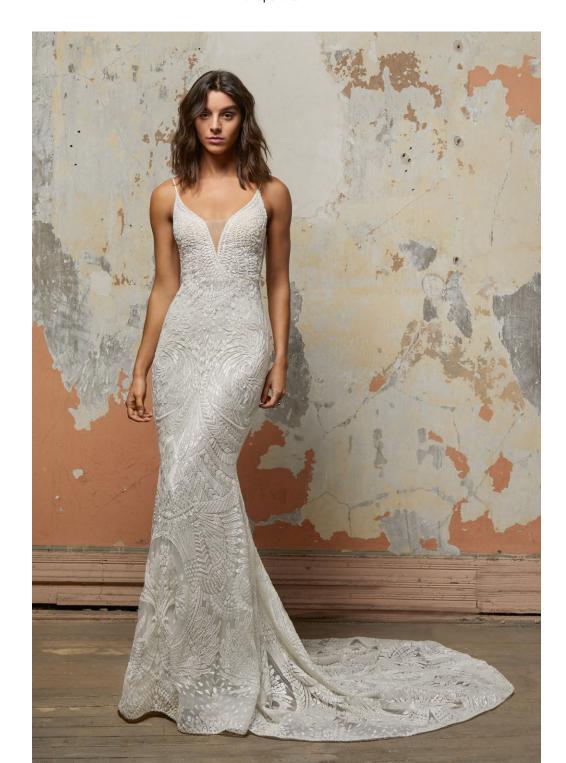

## BARDOT

STYLE 32201

N • 02

Petal BMW silk satin trumpet gown, ballerina neckline with beaded shoulder strap, corset bodice adorned with jewel encrusted applique, natural waist, chapel train.