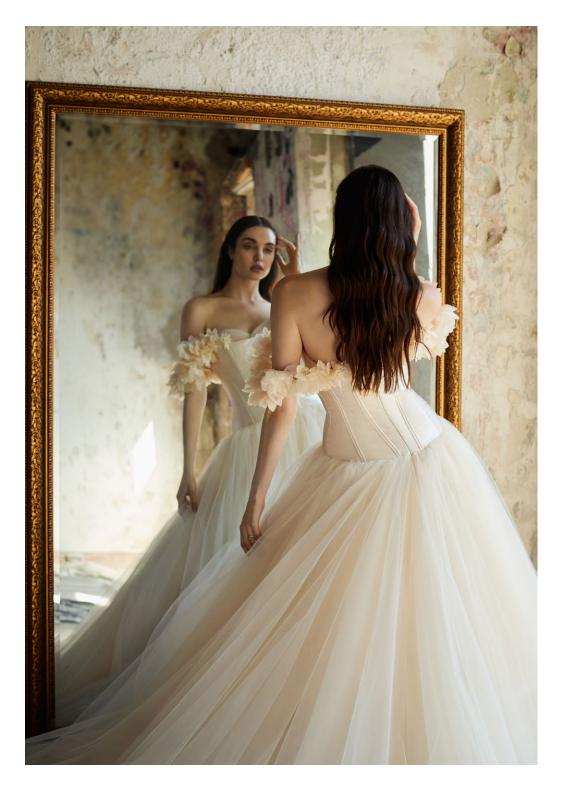

## BRIGITTE

STYLE 32200

N • 01

Petal tulle ball gown, curved neckline and shoulder adorned with floral corsage, BMW silk satin French corset bodice, drop waist, gathered tulle skirt, chapel train.

Circular chapel veil with scattered silk petals