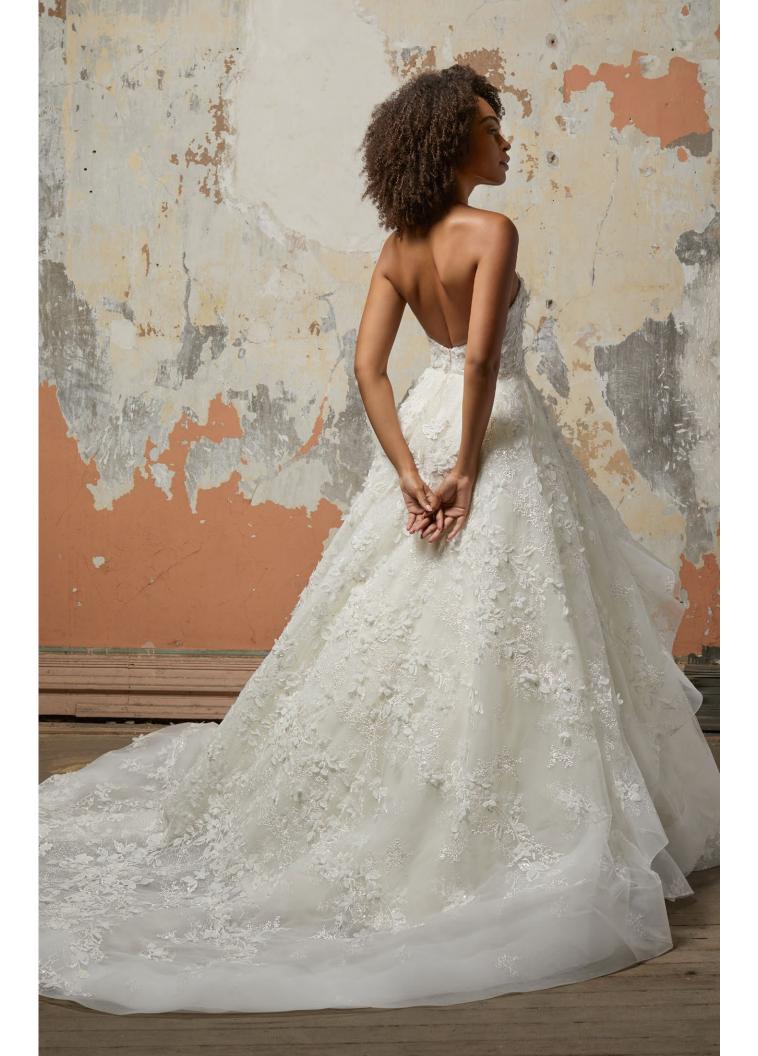

## ESTELLE

ESTELLE

N • 10

Ivory floral embroidered ball gown, strapless sweetheart neckline, corset bodice with natural waist, asymmetrical layered waterfall skirt trimmed with horsehair, chapel train.