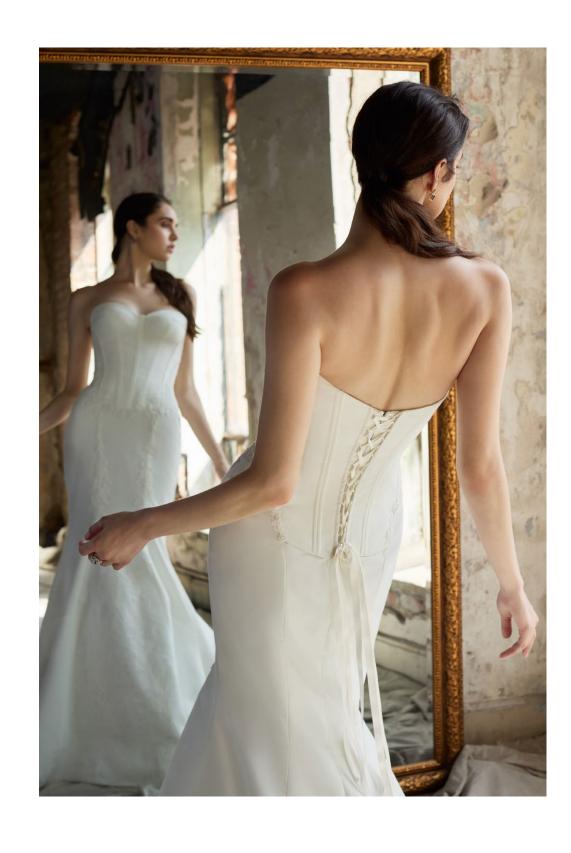

## BARDOT

STYLE 32201

N • 02

Petal BMW silk satin trumpet gown, ballerina neckline with beaded shoulder strap, corset bodice adorned with jewel encrusted applique, natural waist, chapel train.