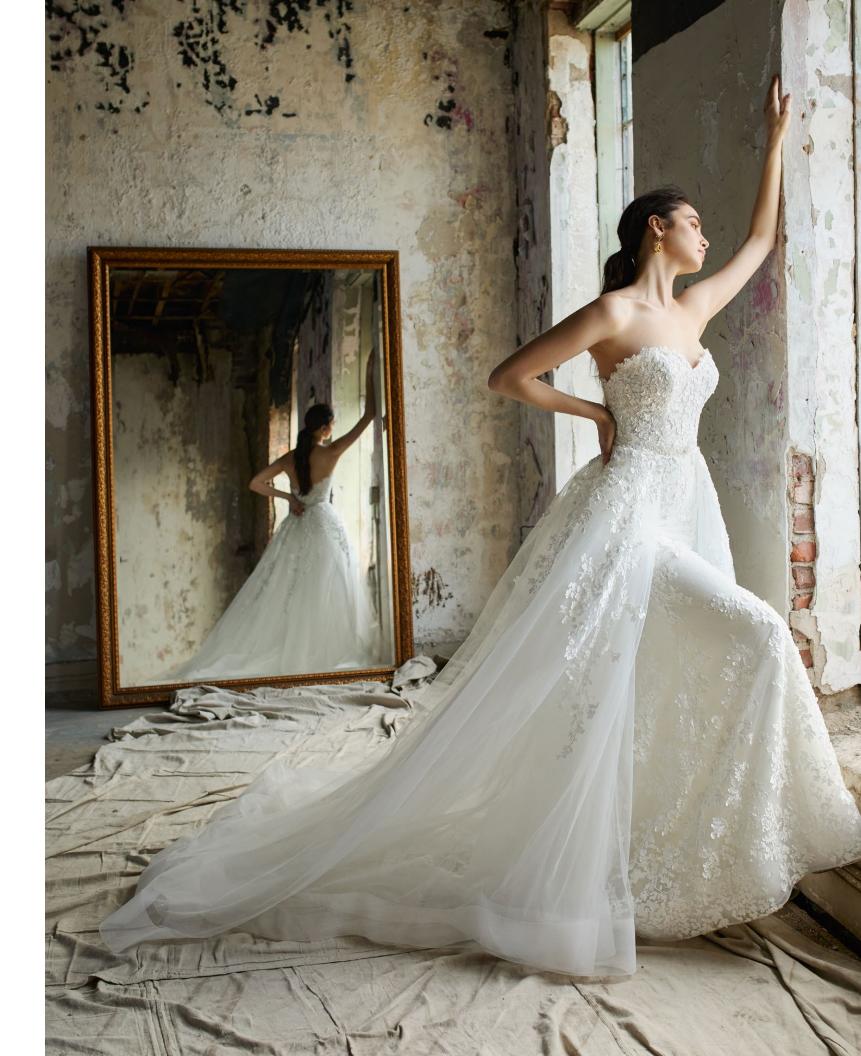

### MARION

STYLE 32203

N • 04

Ivory Chantilly lace A-line gown accented with Alencon lace applique throughout, strapless sweetheart neckline, sheer corset bodice with natural waist, circular skirt, chapel train. Matching lace jacket with cap sleeve.