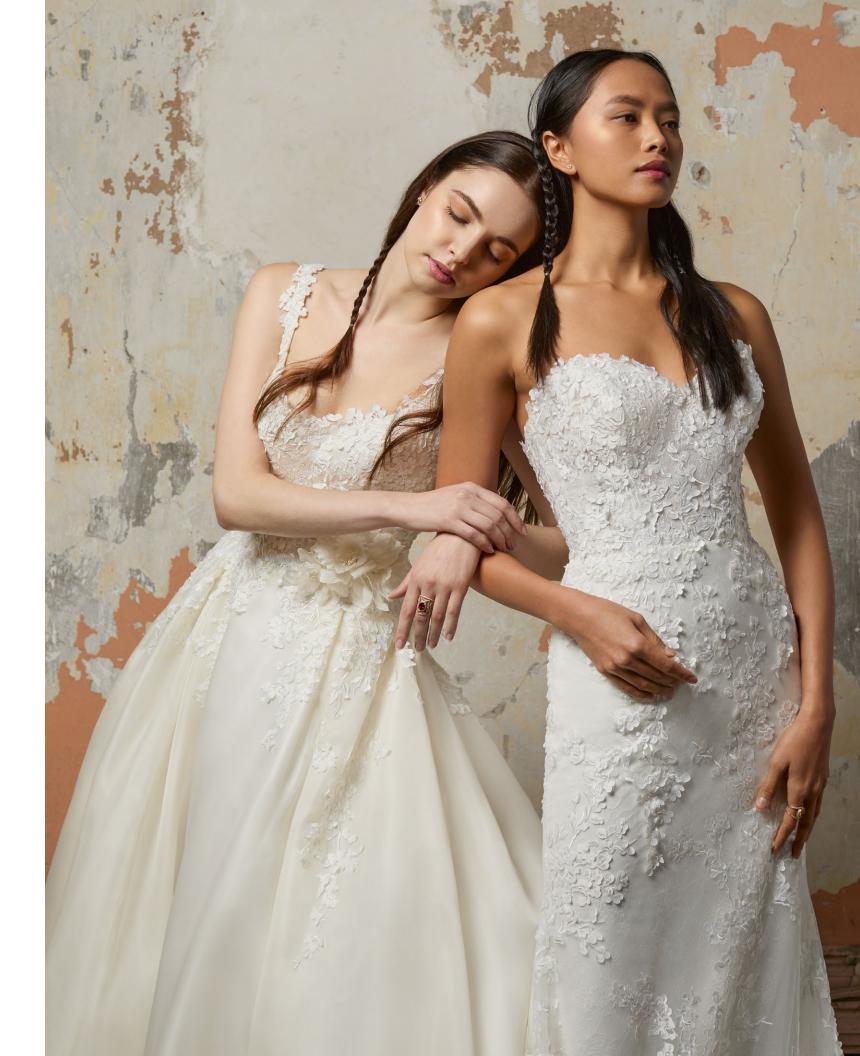

## CHARLOTTE

STYLE 32202

N • 03

Blush shimmer tulle ball gown, strapless sweetheart neckline, ruched bodice, natural waist accented with handmade flowers, asymmetrical waterfall skirt layered with horsehair, chapel train.

## ESTELLE

ESTELLE

N • 10

Ivory floral embroidered ball gown, strapless sweetheart neckline, corset bodice with natural waist, asymmetrical layered waterfall skirt trimmed with horsehair, chapel train.