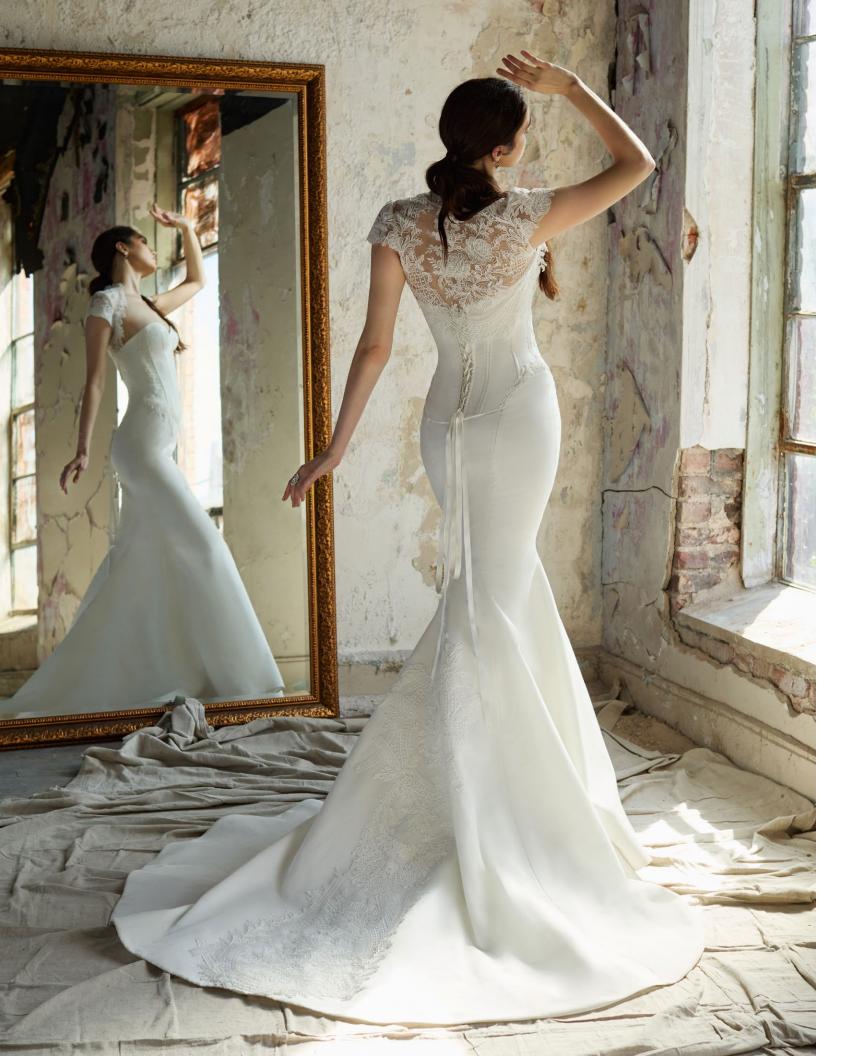

AVRIL STYLE 32207

N • 08

Ivory organic cotton faille trumpet gown with matching lace jacket, strapless curved neckline, French corset bodice and trumpet skirt accented with Alencon lace applique throughout, tie ribbon at back bodice, chapel train.