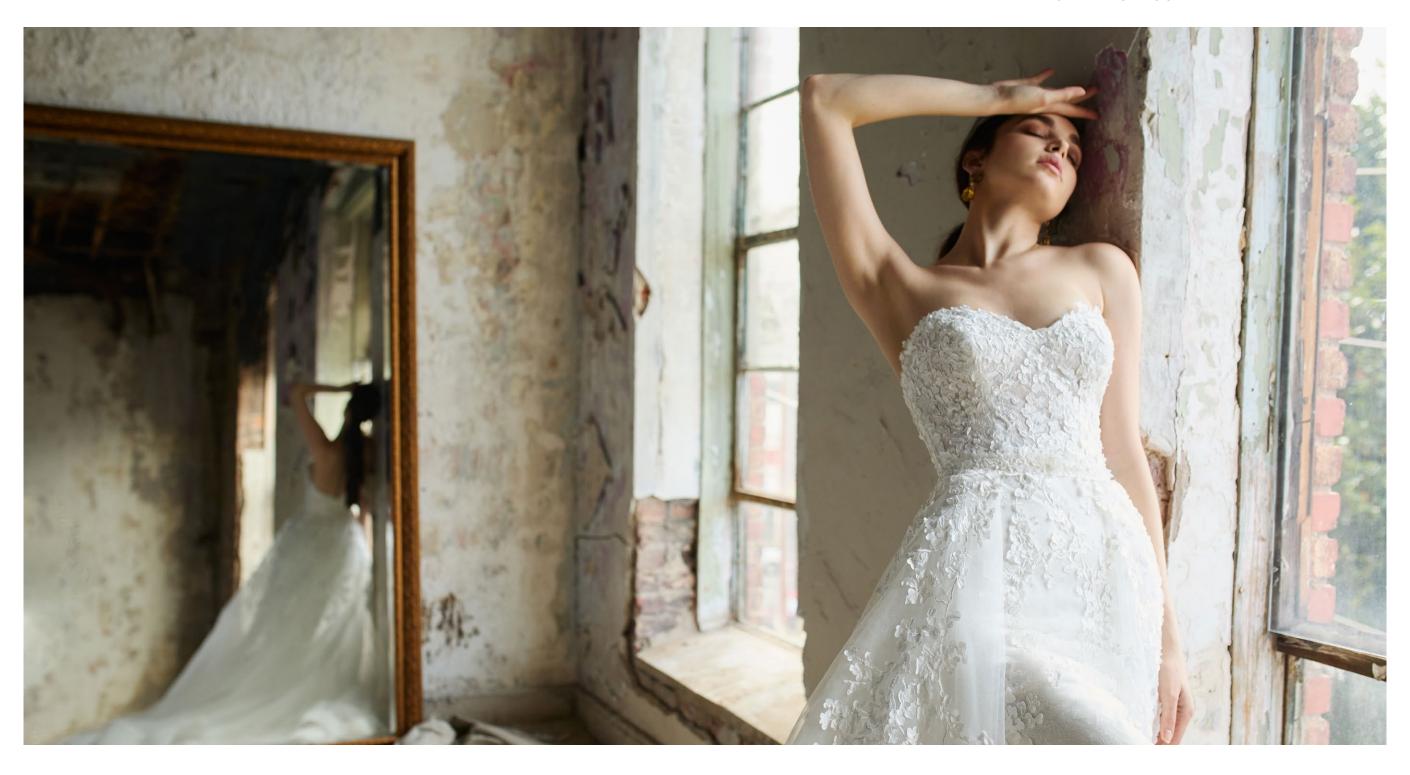

### MARION

STYLE 32203

N • 04

Ivory Chantilly lace A-line gown accented with Alencon lace applique throughout, strapless sweetheart neckline, sheer corset bodice with natural waist, circular skirt, chapel train. Matching lace jacket with cap sleeve.