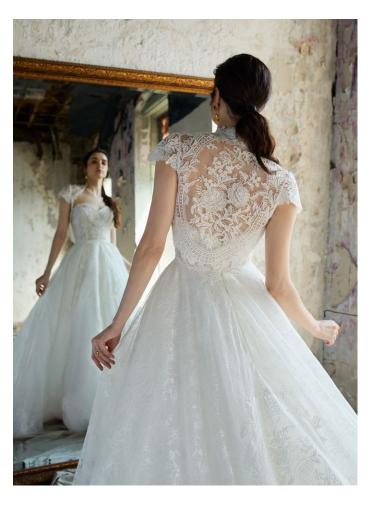

### MARION

STYLE 32203

N • 04

Ivory Chantilly lace A-line gown accented with Alencon lace applique throughout, strapless sweetheart neckline, sheer corset bodice with natural waist, circular skirt, chapel train. Matching lace jacket with cap sleeve.