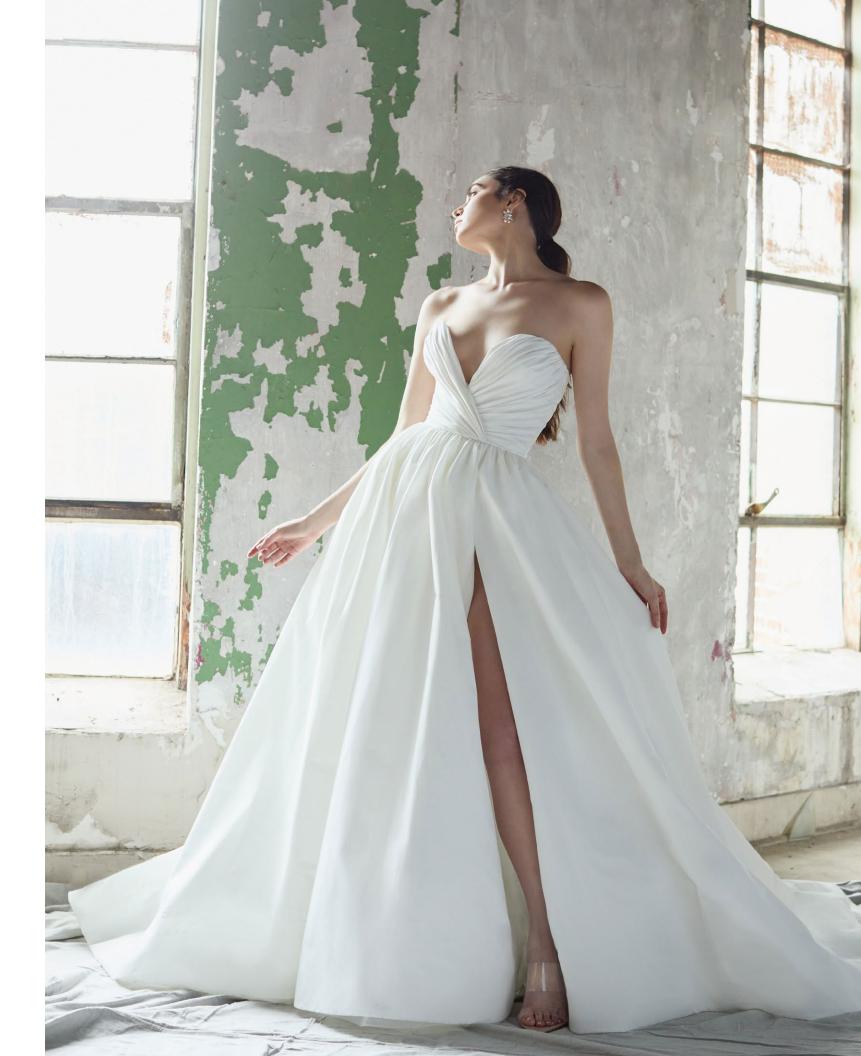

Ivory cathedral length veil with petal embroidered applique

BACALL STYLE 32206

N • 07

Ivory organic cotton faille ball gown, plunging sweetheart neckline, detachable balloon sleeve, ruched bodice with natural waist, gathered skirt with side slit and pockets, chapel train. Also sold without the sleeve.