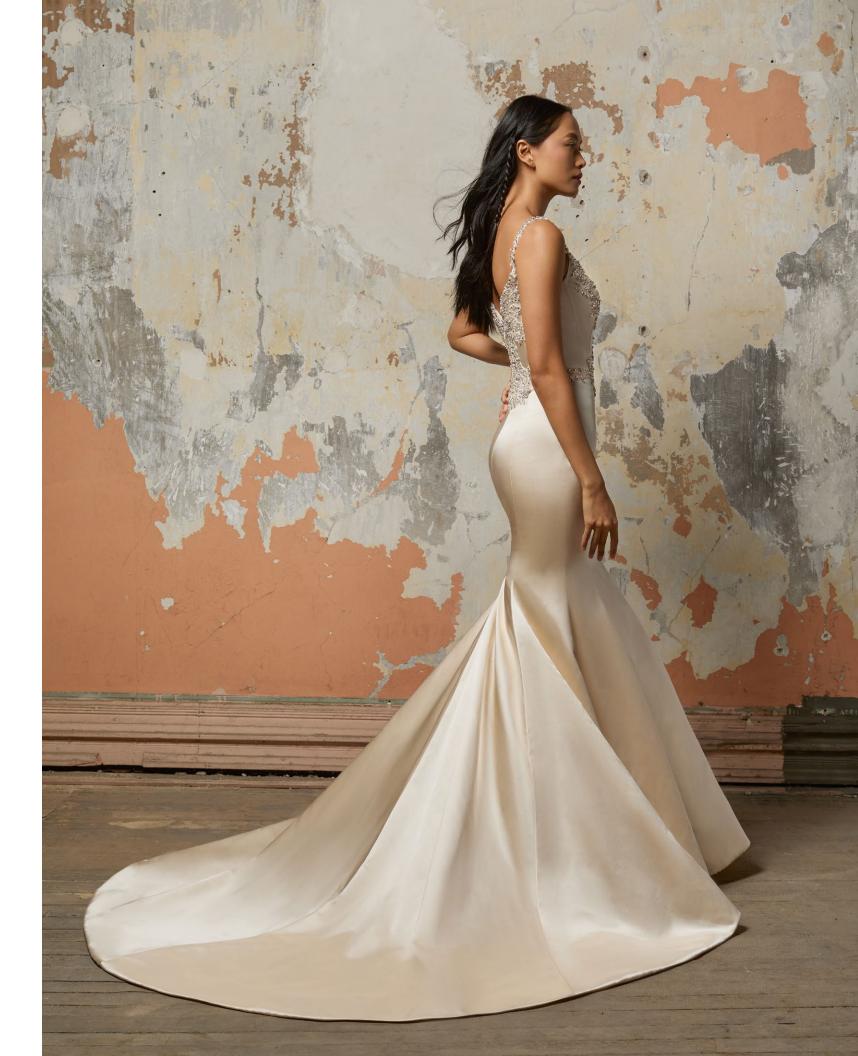

## BARDOT

STYLE 32201

N • 02

Petal BMW silk satin trumpet gown, ballerina neckline with beaded shoulder strap, corset bodice adorned with jewel encrusted applique, natural waist, chapel train.