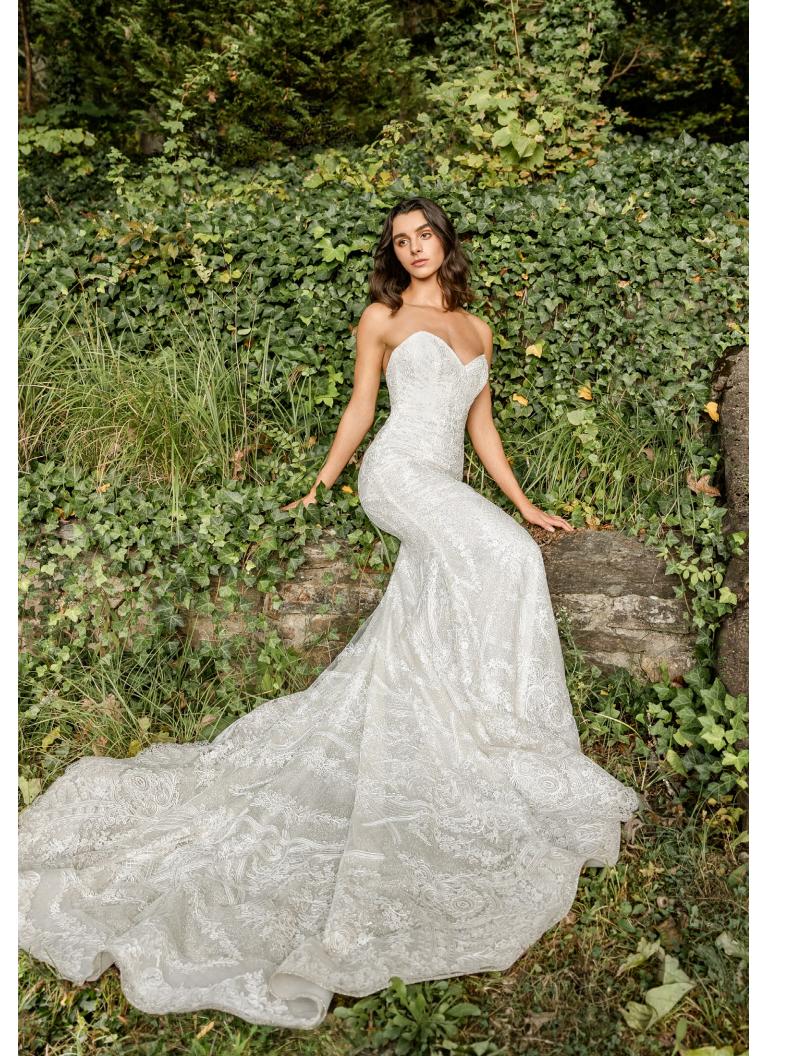

## BARDOT

STYLE 32201

N • 02

Petal BMW silk satin trumpet gown, ballerina neckline with beaded shoulder strap, corset bodice adorned with jewel encrusted applique, natural waist, chapel train.