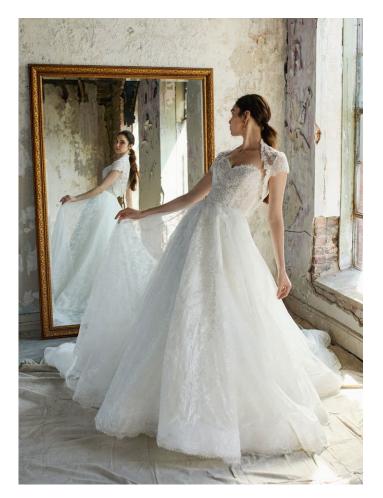

### MARION

STYLE 32203

N • 04

Ivory Chantilly lace A-line gown accented with Alencon lace applique throughout, strapless sweetheart neckline, sheer corset bodice with natural waist, circular skirt, chapel train. Matching lace jacket with cap sleeve.