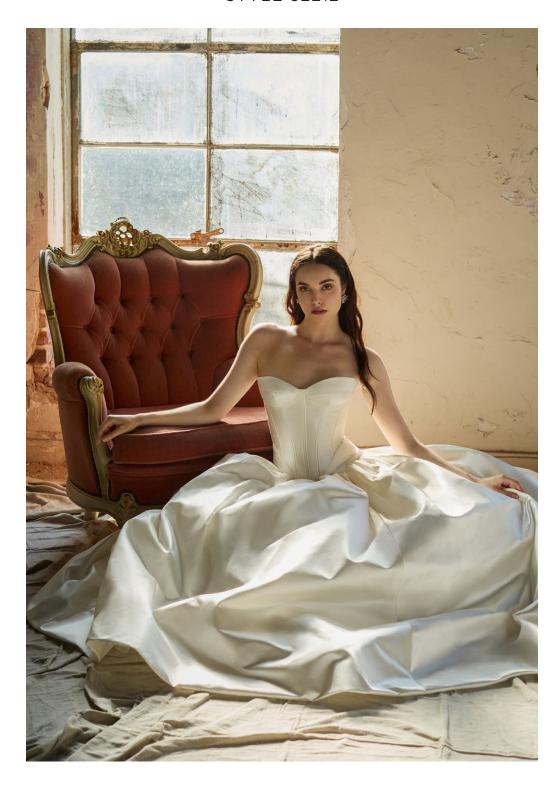

## COLETTE

STYLE 32212

N • 14

lvory BMW silk satin ball gown, strapless curved neckline, French corset bodice with drop waist, gathered skirt with side pockets, chapel train.

Circular chapel length feather veil with raw edge