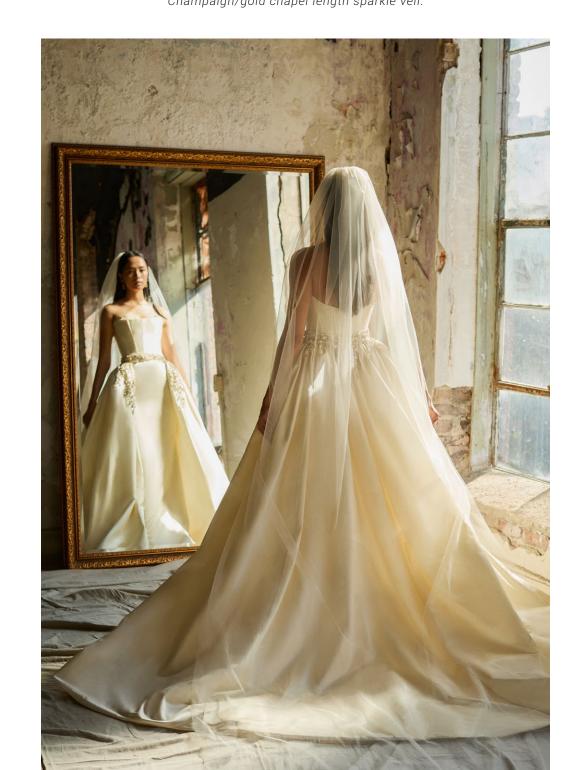

13

Ivory fleur-de-lis embroidered tulle ball gown, strapless horizontal neckline, sheer embroidered corset bodice with natural waist, circular A-line skirt, chapel train. Matching lace jacket with long sleeve.

## COLETTE

STYLE 32212



N • 14

lvory BMW silk satin ball gown, strapless curved neckline, French corset bodice with drop waist, gathered skirt with side pockets, chapel train.

Circular chapel length feather veil with raw edge







## SATINE

STYLE 32213

N • 15

Antique BMW silk satin trumpet gown with matching overskirt, jewel encrusted strapless sweetheart neckline, French corset bodice with natural waist, modified trumpet skirt, chapel train. Satin gathered overskirt with open front, jeweled applique waist band, chapel train.

Champaign/gold chapel length sparkle veil.











# L AZAROBRIDAL.COM