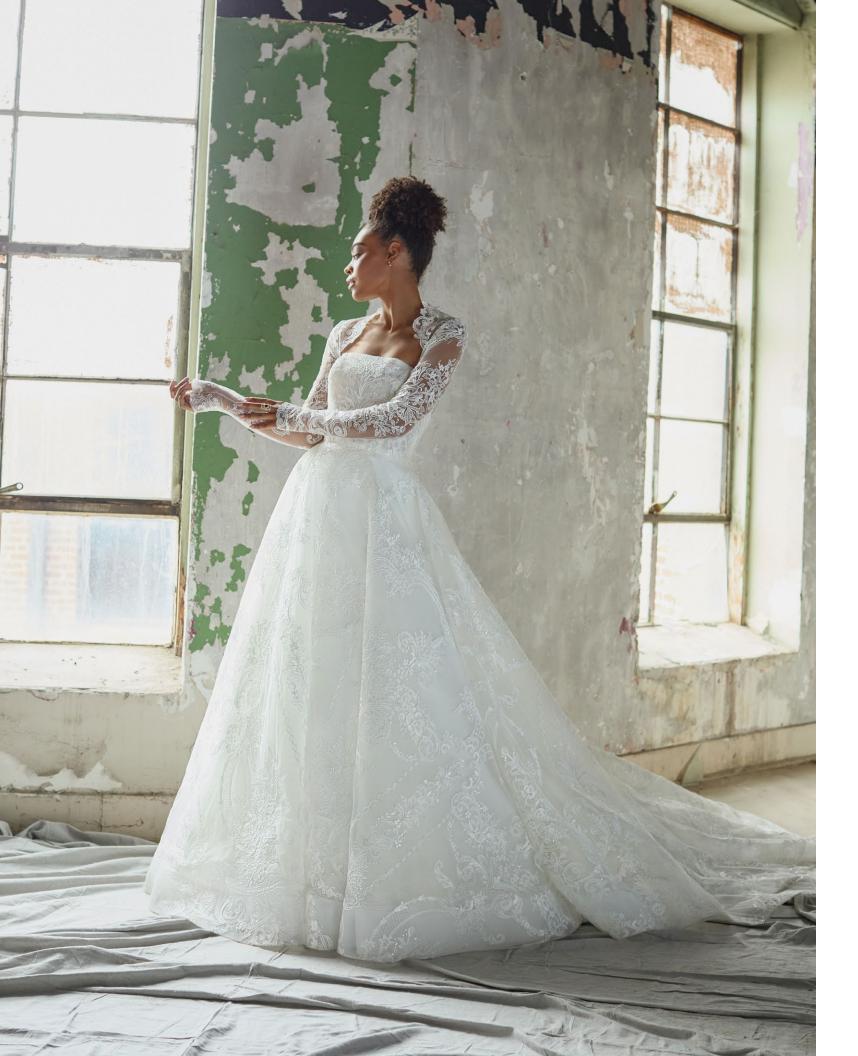

# ANOUK STYLE 32211

N • 13

Ivory fleur-de-lis embroidered tulle ball gown, strapless horizontal neckline, sheer embroidered corset bodice with natural waist, circular A-line skirt, chapel train. Matching lace jacket with long sleeve.