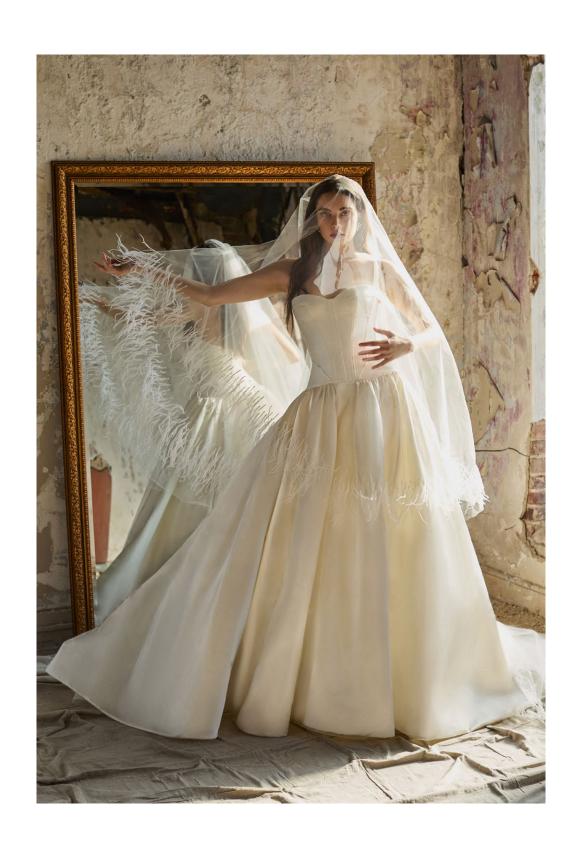

## COLETTE

STYLE 32212

N • 14

lvory BMW silk satin ball gown, strapless curved neckline, French corset bodice with drop waist, gathered skirt with side pockets, chapel train.

Circular chapel length feather veil with raw edge