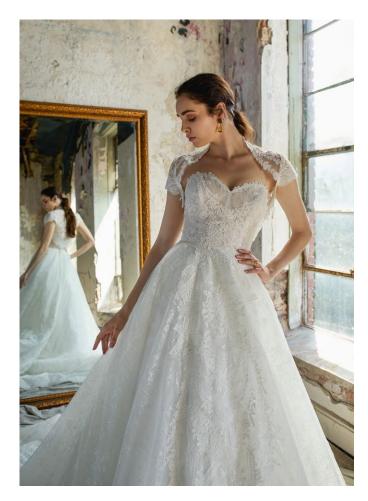

### MARION

STYLE 32203

N • 04

Ivory Chantilly lace A-line gown accented with Alencon lace applique throughout, strapless sweetheart neckline, sheer corset bodice with natural waist, circular skirt, chapel train. Matching lace jacket with cap sleeve.