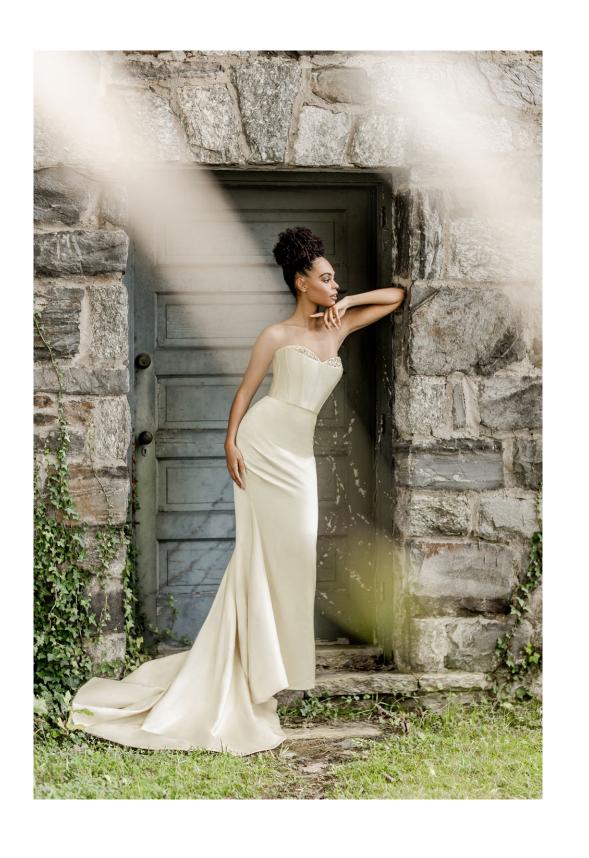

vory fleur-de-lis embroidered tulle ball gown, strapless horizontal neckline, sheer embroidered corset bodice with natural waist, circular A-line skirt, chapel train. Matching lace jacket with long sleeve.

## COLETTE

STYLE 32212



N • 14

lvory BMW silk satin ball gown, strapless curved neckline, French corset bodice with drop waist, gathered skirt with side pockets, chapel train.

Circular chapel length feather veil with raw edge







## SATINE

STYLE 32213

N • 15

Antique BMW silk satin trumpet gown with matching overskirt, jewel encrusted strapless sweetheart neckline, French corset bodice with natural waist, modified trumpet skirt, chapel train. Satin gathered overskirt with open front, jeweled applique waist band, chapel train.

Champaign/gold chapel length sparkle veil.











# L AZAROBRIDAL.COM