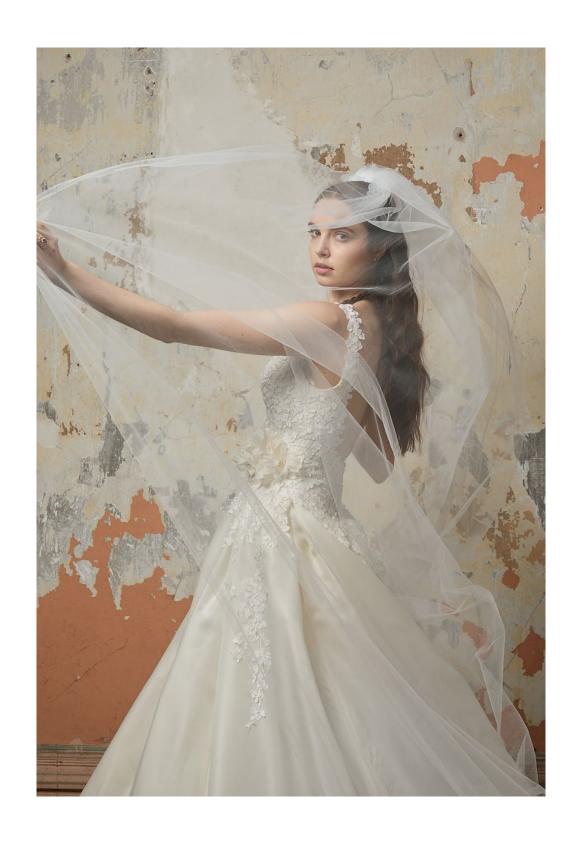

## BRIGITTE

STYLE 32200

N • 01

Petal tulle ball gown, curved neckline and shoulder adorned with floral corsage, BMW silk satin French corset bodice, drop waist, gathered tulle skirt, chapel train.

Circular chapel veil with scattered silk petals