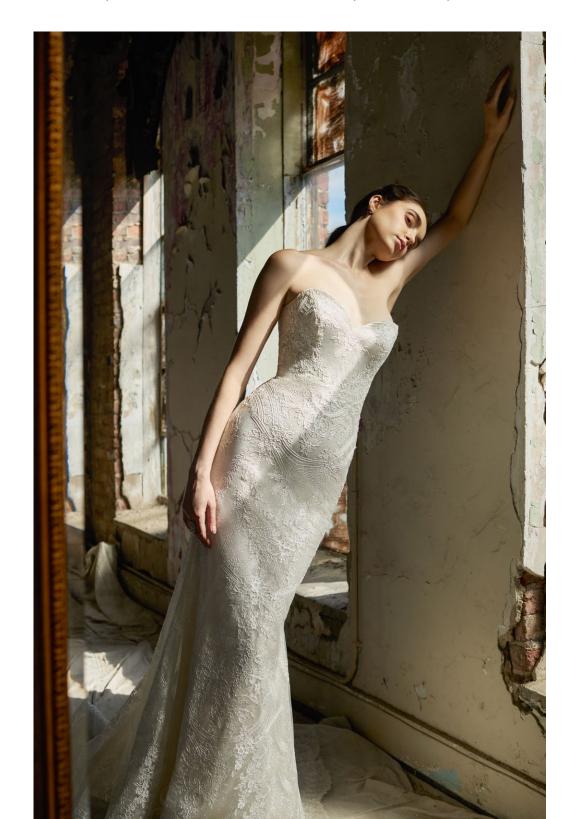

## BARDOT

STYLE 32201

N • 02

Petal BMW silk satin trumpet gown, ballerina neckline with beaded shoulder strap, corset bodice adorned with jewel encrusted applique, natural waist, chapel train.