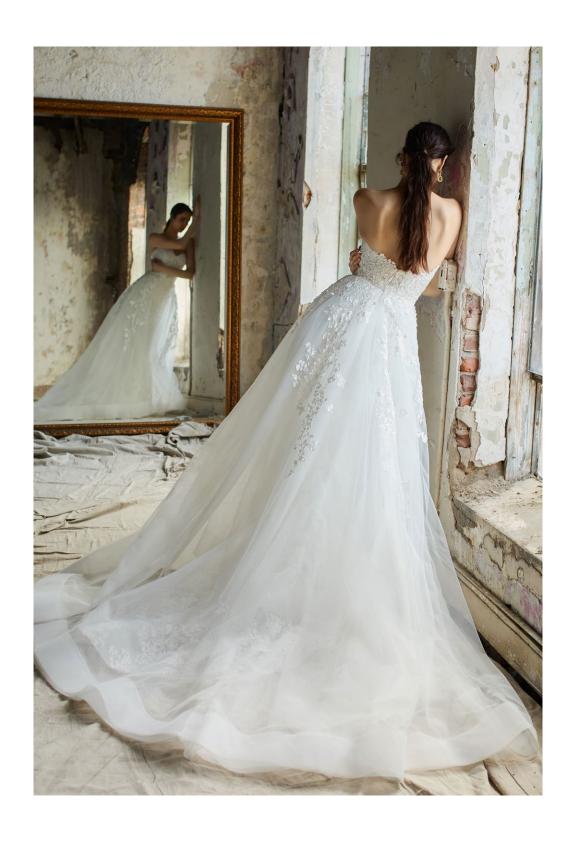

### MARION

STYLE 32203

N • 04

Ivory Chantilly lace A-line gown accented with Alencon lace applique throughout, strapless sweetheart neckline, sheer corset bodice with natural waist, circular skirt, chapel train. Matching lace jacket with cap sleeve.