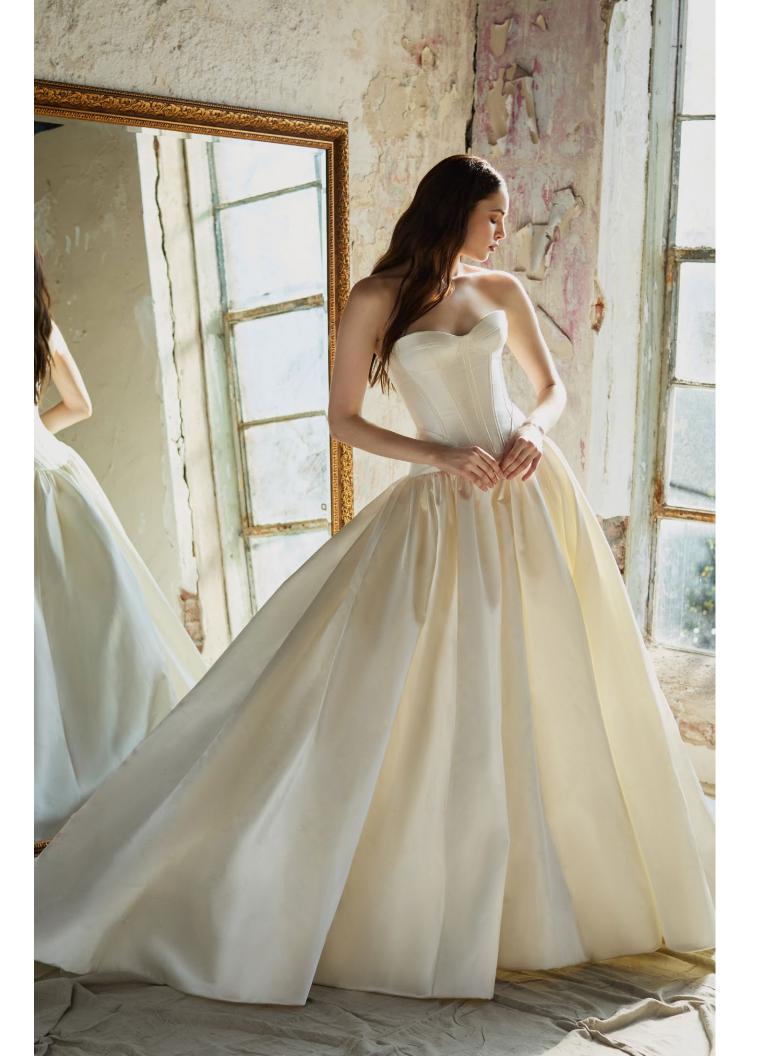

## COLETTE

STYLE 32212

N • 14

lvory BMW silk satin ball gown, strapless curved neckline, French corset bodice with drop waist, gathered skirt with side pockets, chapel train.

Circular chapel length feather veil with raw edge