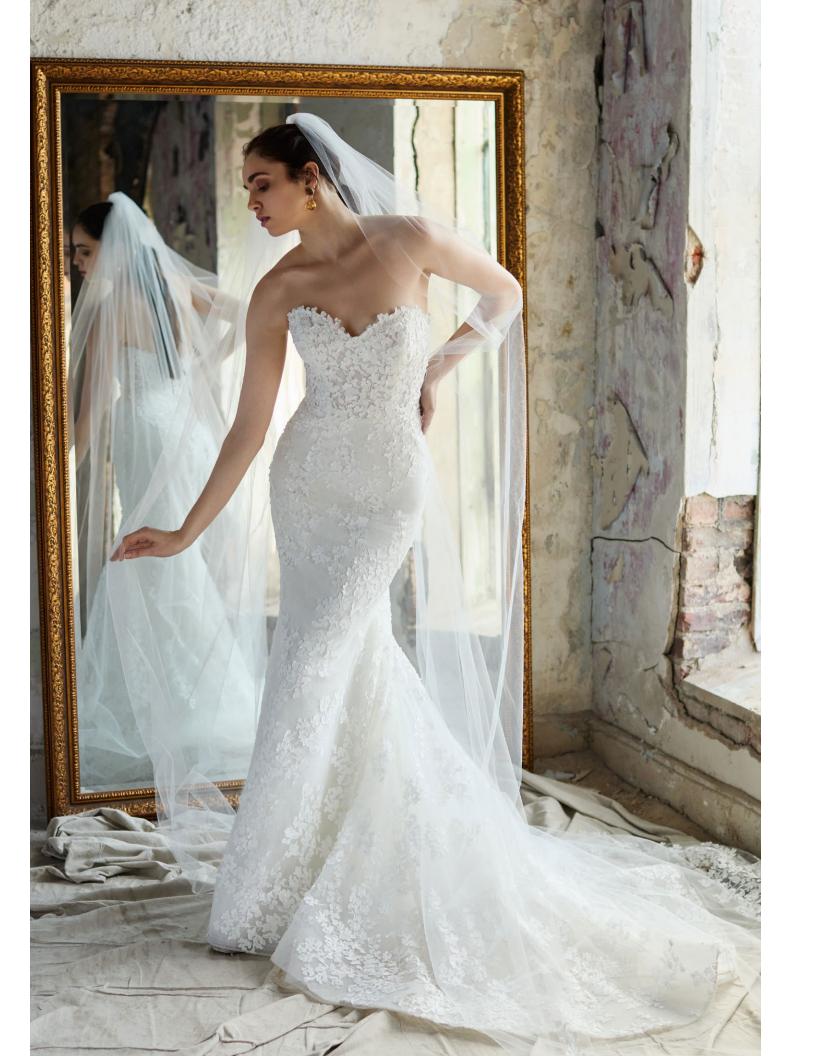

## BARDOT

STYLE 32201

N • 02

Petal BMW silk satin trumpet gown, ballerina neckline with beaded shoulder strap, corset bodice adorned with jewel encrusted applique, natural waist, chapel train.