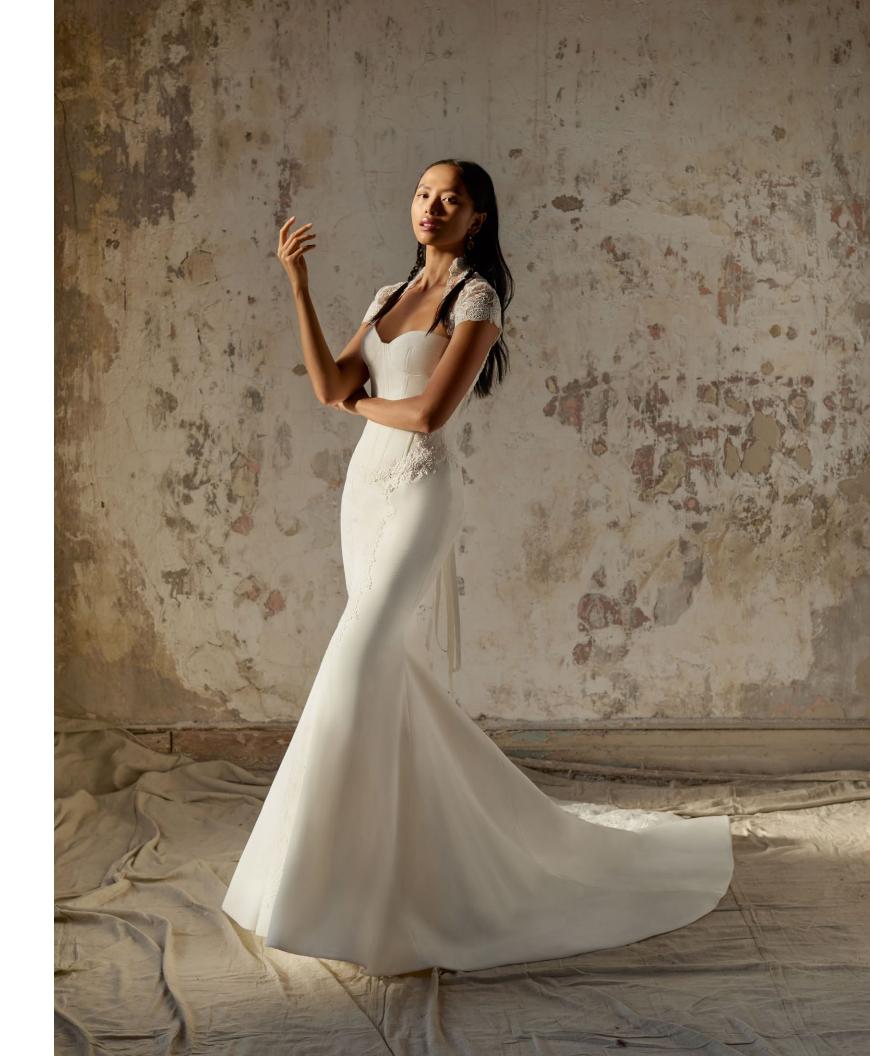

### MARION

STYLE 32203

N • 04

Ivory Chantilly lace A-line gown accented with Alencon lace applique throughout, strapless sweetheart neckline, sheer corset bodice with natural waist, circular skirt, chapel train. Matching lace jacket with cap sleeve.