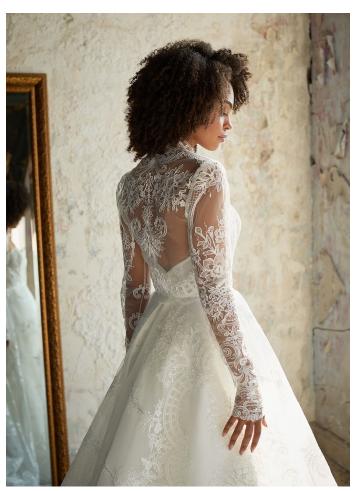

# ANOUK STYLE 32211

N • 13

Ivory fleur-de-lis embroidered tulle ball gown, strapless horizontal neckline, sheer embroidered corset bodice with natural waist, circular A-line skirt, chapel train. Matching lace jacket with long sleeve.