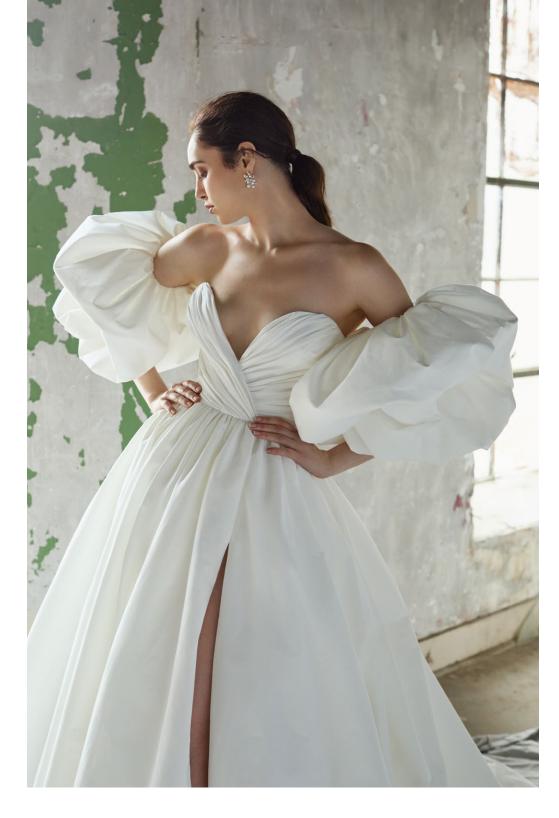

Ivory cathedral length veil with petal embroidered applique

BACALL STYLE 32206

N • 07

Ivory organic cotton faille ball gown, plunging sweetheart neckline, detachable balloon sleeve, ruched bodice with natural waist, gathered skirt with side slit and pockets, chapel train. Also sold without the sleeve.