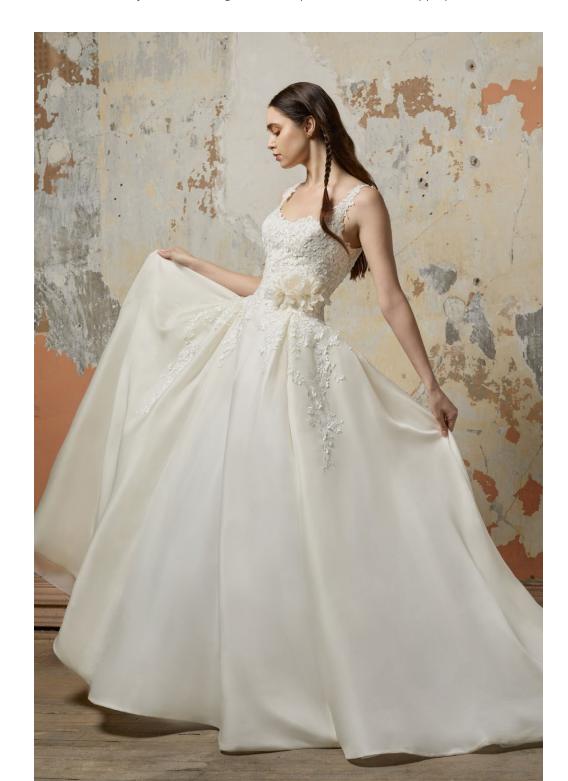

## ESTELLE

ESTELLE

N • 10

Ivory floral embroidered ball gown, strapless sweetheart neckline, corset bodice with natural waist, asymmetrical layered waterfall skirt trimmed with horsehair, chapel train.