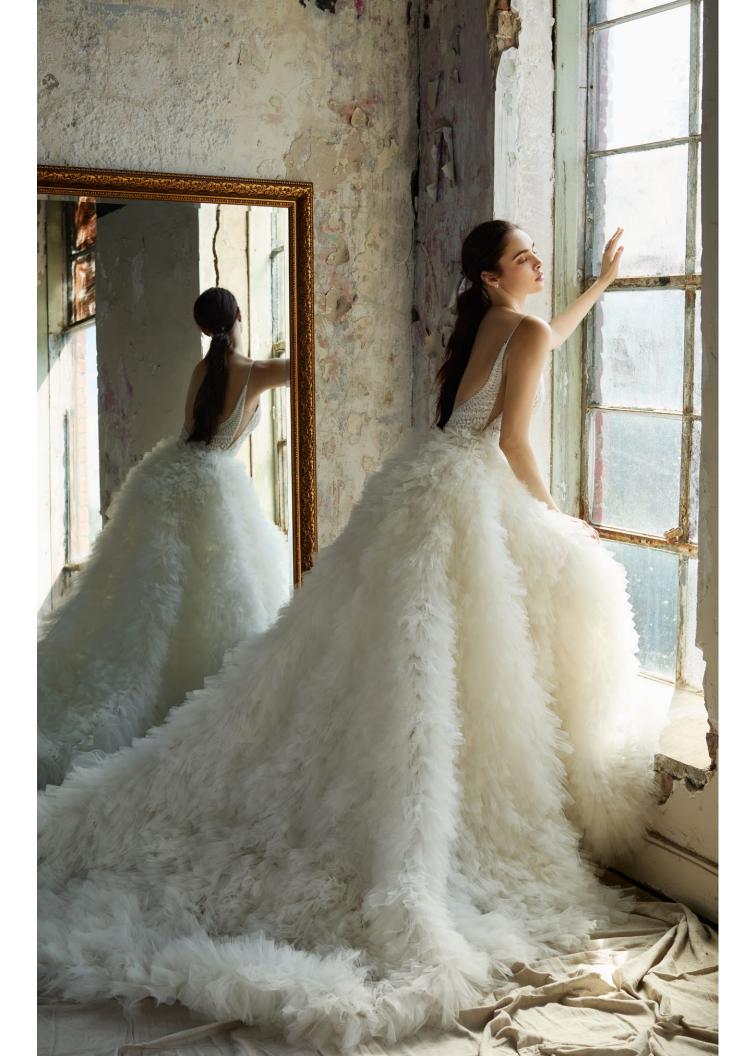

## BRIGITTE

STYLE 32200

N • 01

Petal tulle ball gown, curved neckline and shoulder adorned with floral corsage, BMW silk satin French corset bodice, drop waist, gathered tulle skirt, chapel train.

Circular chapel veil with scattered silk petals