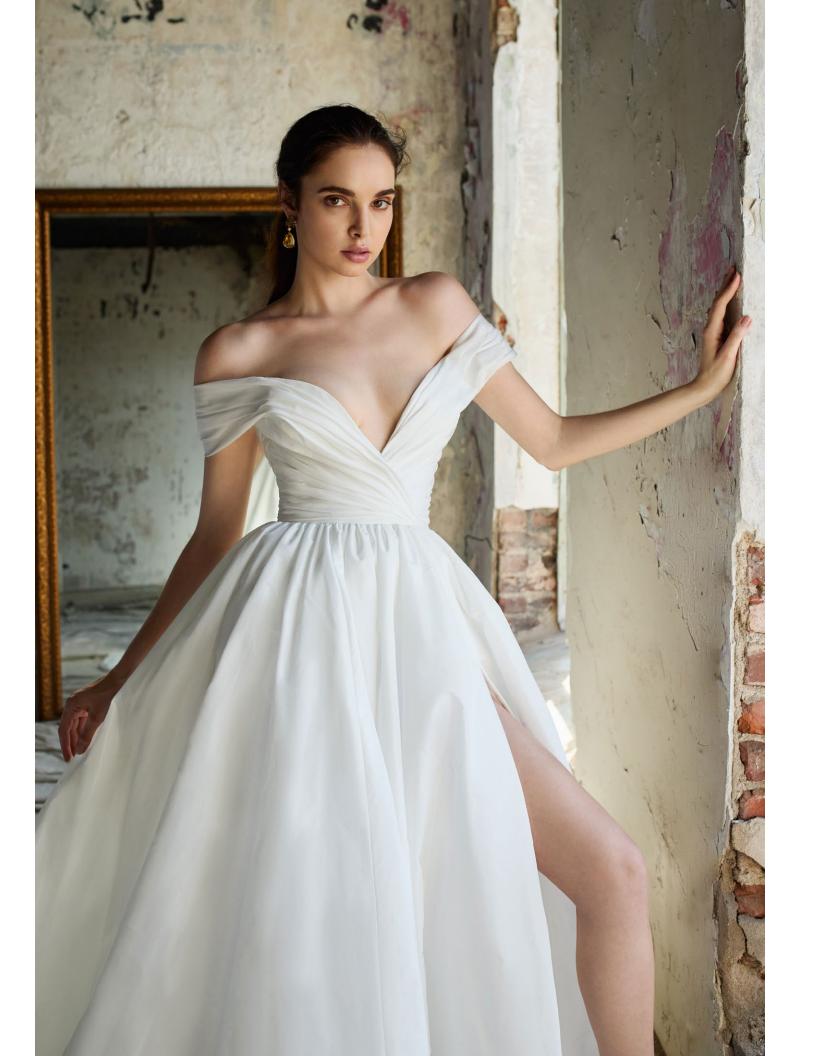

## TAYLOR

STYLE 32208

N • 09

Cloud white taffeta ball gown, plunging sweetheart neckline with off the shoulder cap sleeve, ruched bodice, natural waist, gathered skirt with side slit and pockets, chapel train.