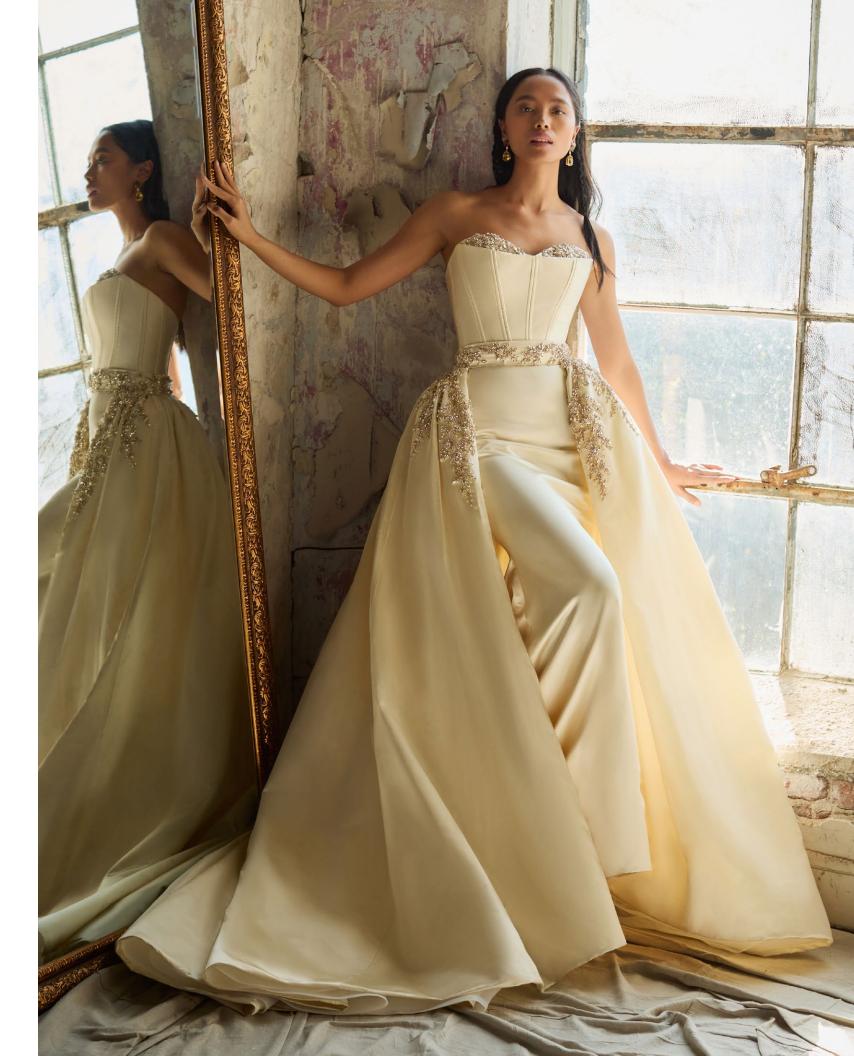

## SATINE

STYLE 32213

N • 15

Antique BMW silk satin trumpet gown with matching overskirt, jewel encrusted strapless sweetheart neckline, French corset bodice with natural waist, modified trumpet skirt, chapel train. Satin gathered overskirt with open front, jeweled applique waist band, chapel train.