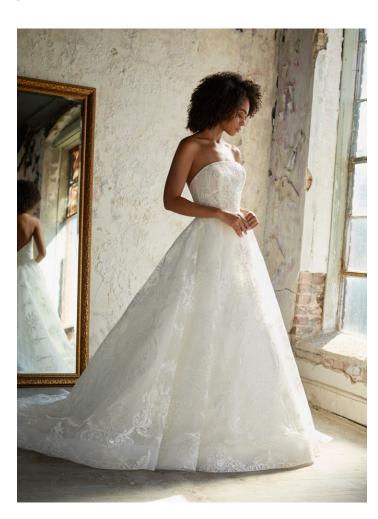

# ANOUK STYLE 32211

N • 13

Ivory fleur-de-lis embroidered tulle ball gown, strapless horizontal neckline, sheer embroidered corset bodice with natural waist, circular A-line skirt, chapel train. Matching lace jacket with long sleeve.