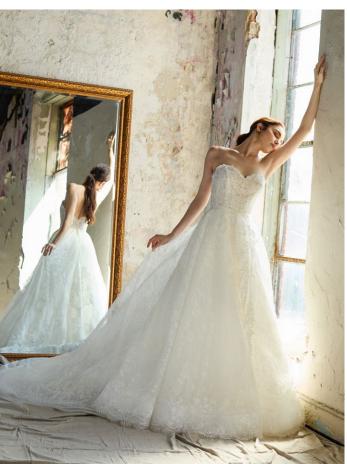

## CHARLOTTE

STYLE 32202

N • 03

Blush shimmer tulle ball gown, strapless sweetheart neckline, ruched bodice, natural waist accented with handmade flowers, asymmetrical waterfall skirt layered with horsehair, chapel train.

## ESTELLE

ESTELLE

N • 10

Ivory floral embroidered ball gown, strapless sweetheart neckline, corset bodice with natural waist, asymmetrical layered waterfall skirt trimmed with horsehair, chapel train.