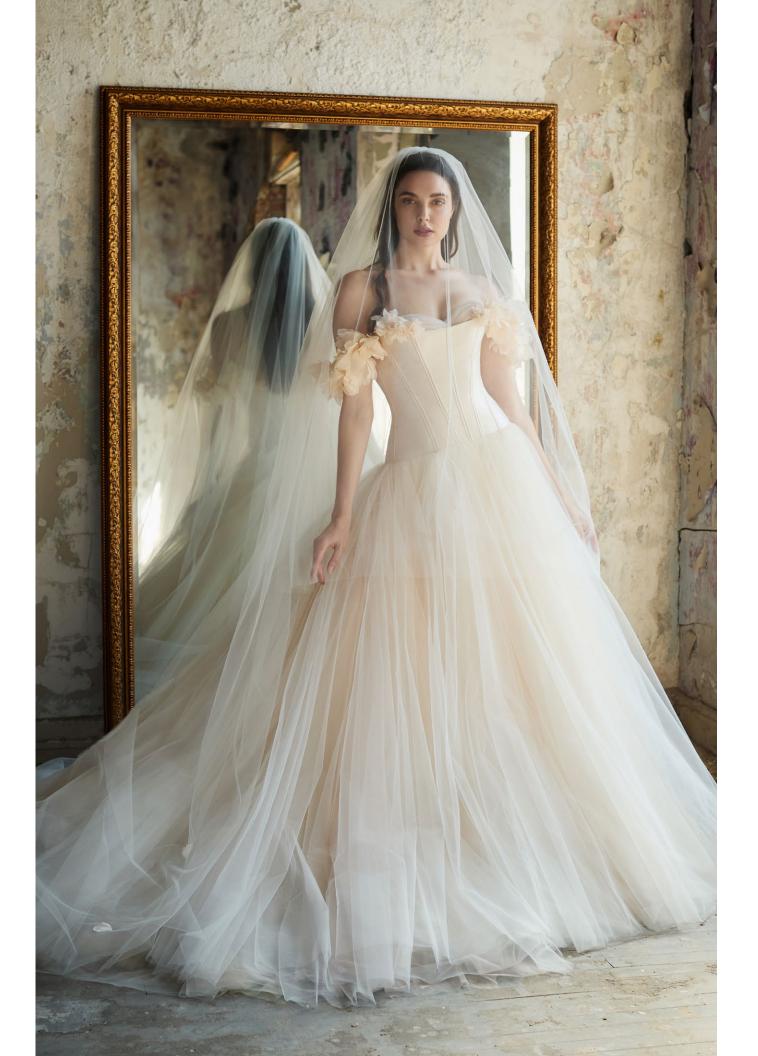

## BRIGITTE

STYLE 32200

N • 01

Petal tulle ball gown, curved neckline and shoulder adorned with floral corsage, BMW silk satin French corset bodice, drop waist, gathered tulle skirt, chapel train.

Circular chapel veil with scattered silk petals