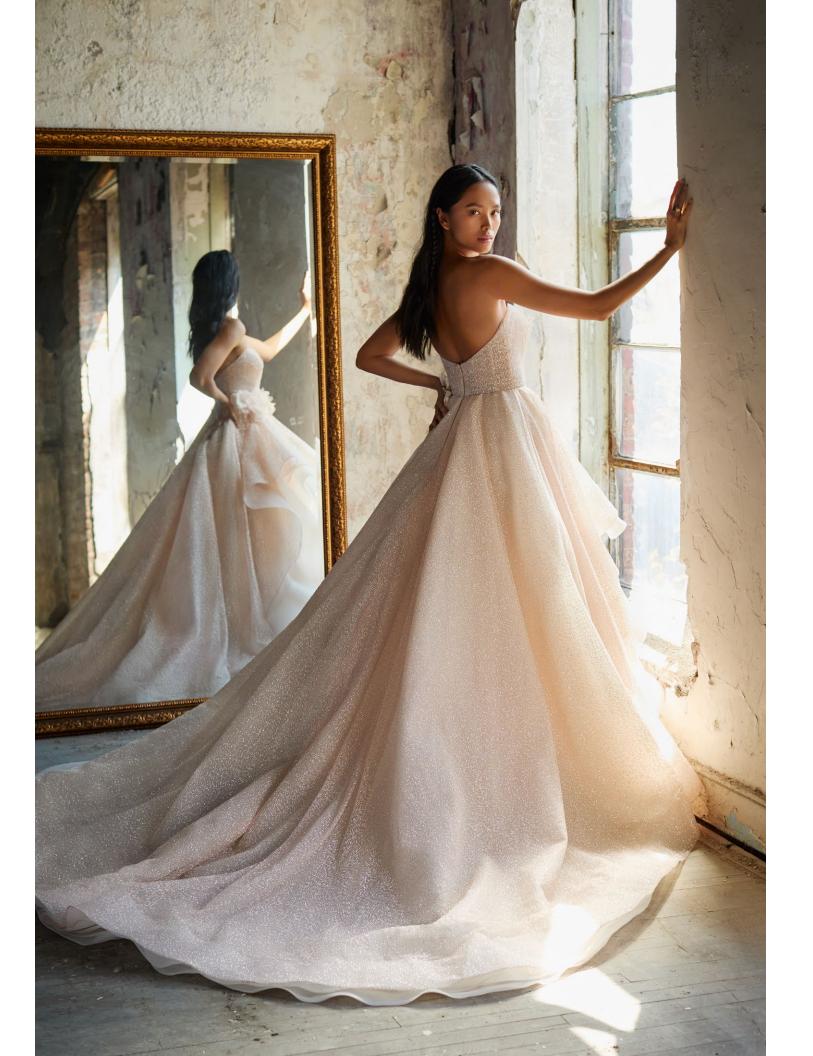

## CHARLOTTE

STYLE 32202

N • 03

Blush shimmer tulle ball gown, strapless sweetheart neckline, ruched bodice, natural waist accented with handmade flowers, asymmetrical waterfall skirt layered with horsehair, chapel train.