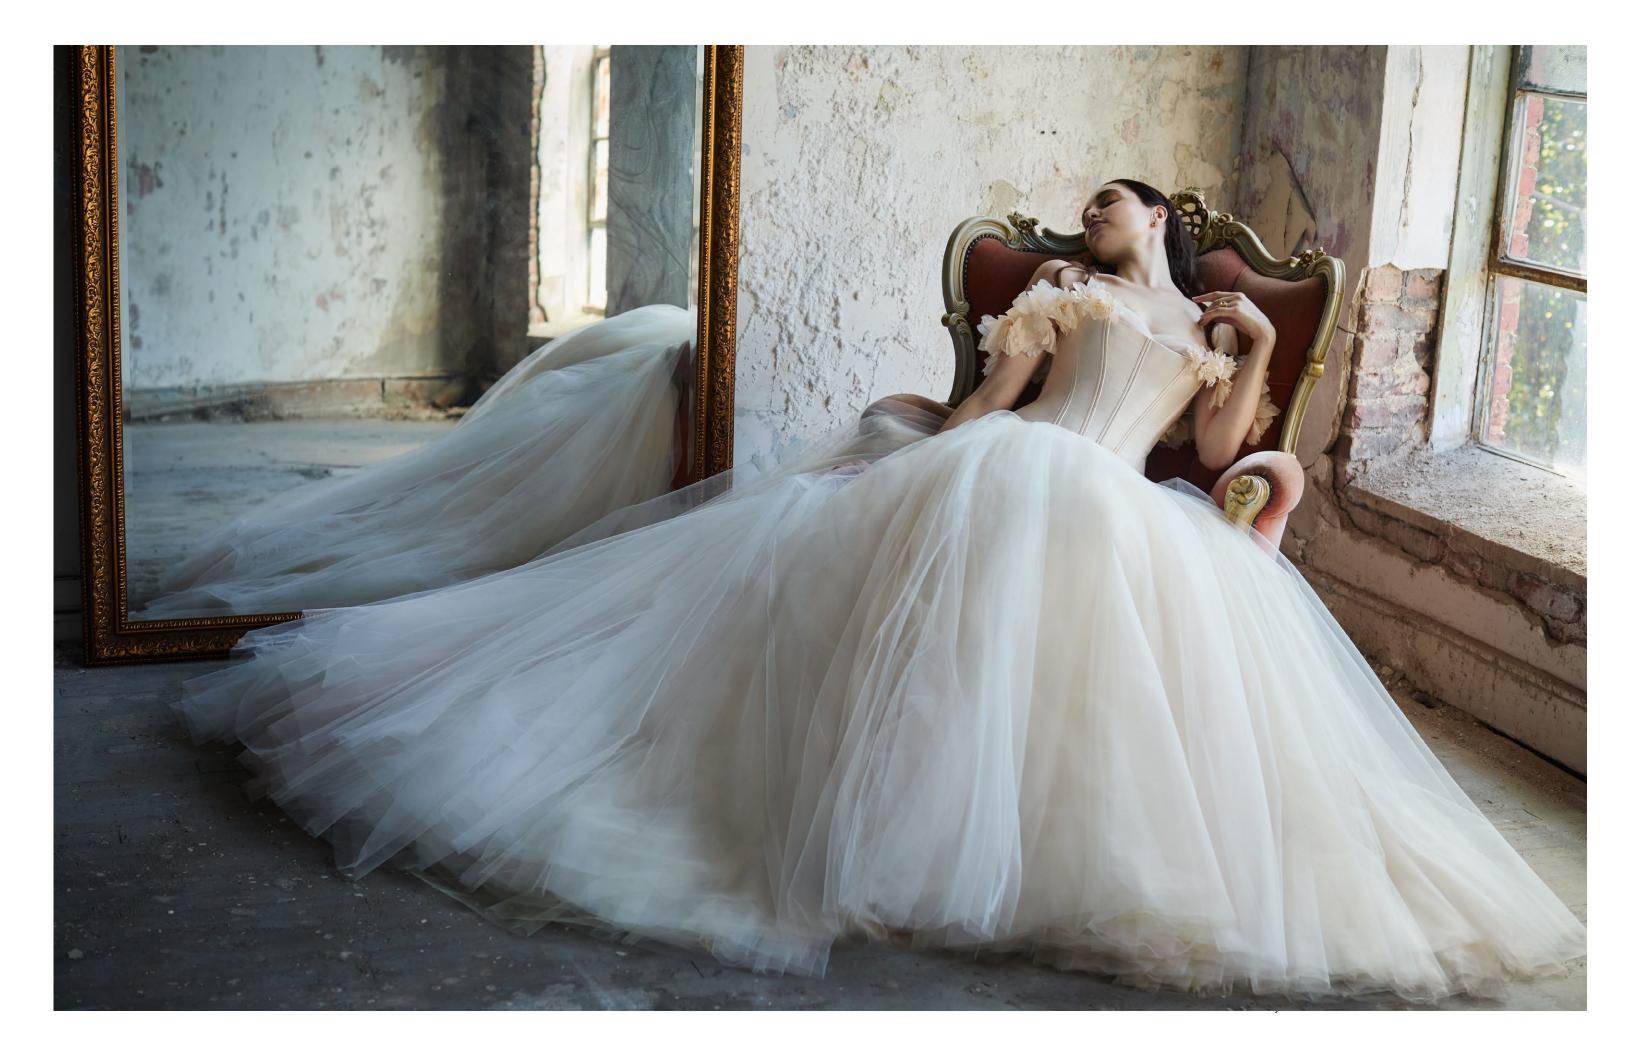

## BRIGITTE

STYLE 32200

N • 01

Petal tulle ball gown, curved neckline and shoulder adorned with floral corsage, BMW silk satin French corset bodice, drop waist, gathered tulle skirt, chapel train.

Circular chapel veil with scattered silk petals