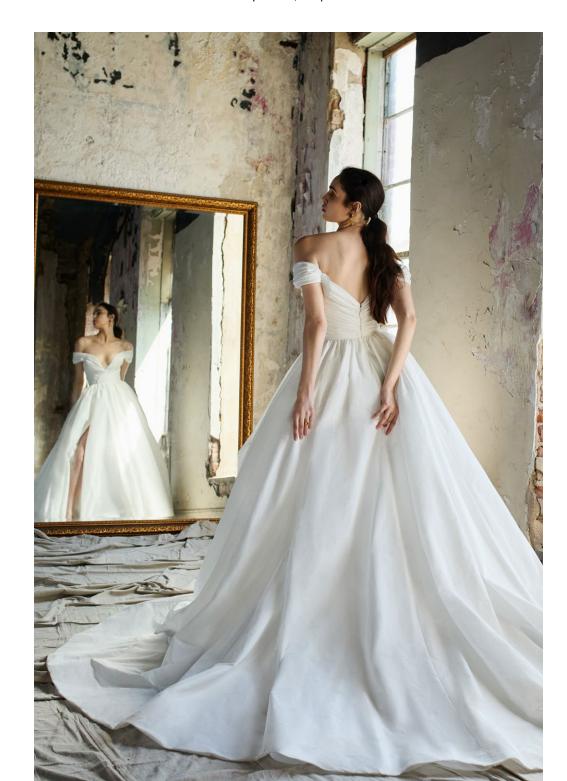

## TAYLOR

STYLE 32208

N • 09

Cloud white taffeta ball gown, plunging sweetheart neckline with off the shoulder cap sleeve, ruched bodice, natural waist, gathered skirt with side slit and pockets, chapel train.