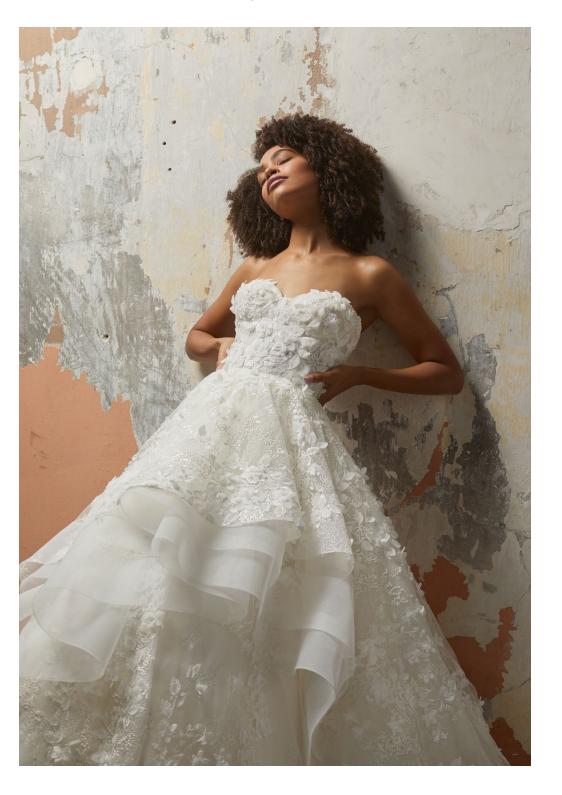

## ESTELLE

ESTELLE

N • 10

Ivory floral embroidered ball gown, strapless sweetheart neckline, corset bodice with natural waist, asymmetrical layered waterfall skirt trimmed with horsehair, chapel train.