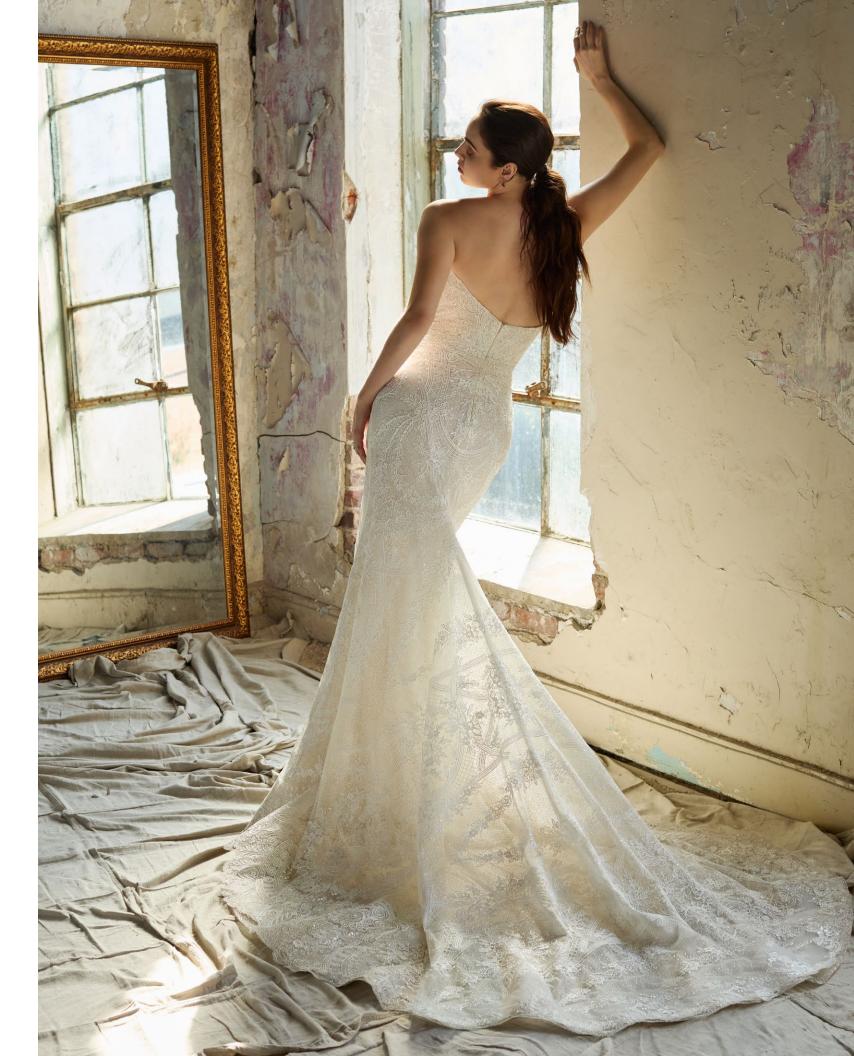

## BARDOT

STYLE 32201

N • 02

Petal BMW silk satin trumpet gown, ballerina neckline with beaded shoulder strap, corset bodice adorned with jewel encrusted applique, natural waist, chapel train.