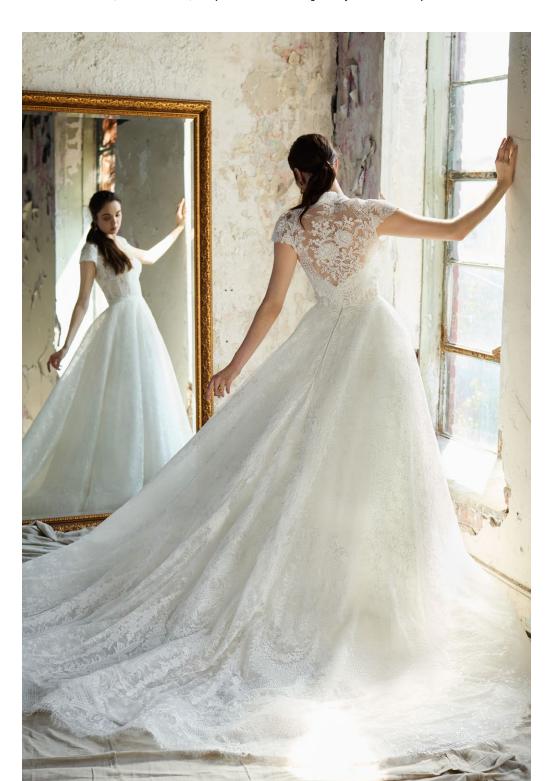

## BRIGITTE

STYLE 32200

N • 01

Petal tulle ball gown, curved neckline and shoulder adorned with floral corsage, BMW silk satin French corset bodice, drop waist, gathered tulle skirt, chapel train.

Circular chapel veil with scattered silk petals