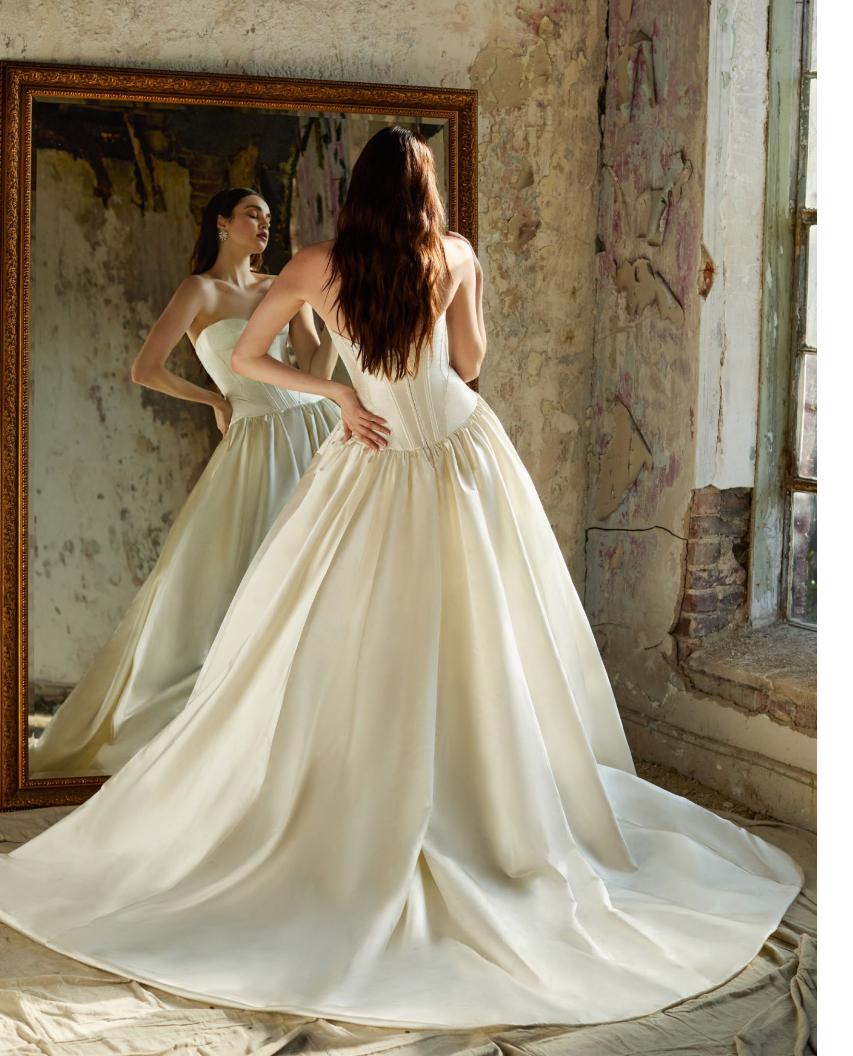

## COLETTE

STYLE 32212

N • 14

lvory BMW silk satin ball gown, strapless curved neckline, French corset bodice with drop waist, gathered skirt with side pockets, chapel train.

Circular chapel length feather veil with raw edge