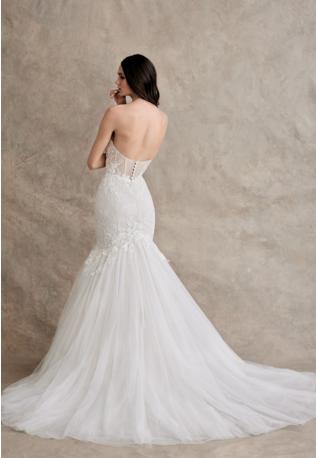

# RYLEE

*STYLE 92257* 

Shown in Ivory. Available in Ivory only for stock and reorder.

An ivory Chantilly lace long sleeve gown with cashmere jersey lining and sparkle net for added detail. Features a plunging v-neckline and low open back for a sensual touch. The embroidered appliques on the bodice, puff sleeves, and dramatic tulle tie streamers at the back create a showstopping look.