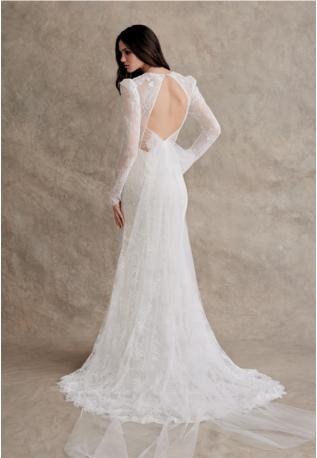

# RYLEE

*STYLE 92257* 

Shown in Ivory. Available in Ivory only for stock and reorder.

An ivory Chantilly lace long sleeve gown with cashmere jersey lining and sparkle net for added detail. Features a plunging v-neckline and low open back for a sensual touch. The embroidered appliques on the bodice, puff sleeves, and dramatic tulle tie streamers at the back create a showstopping look.