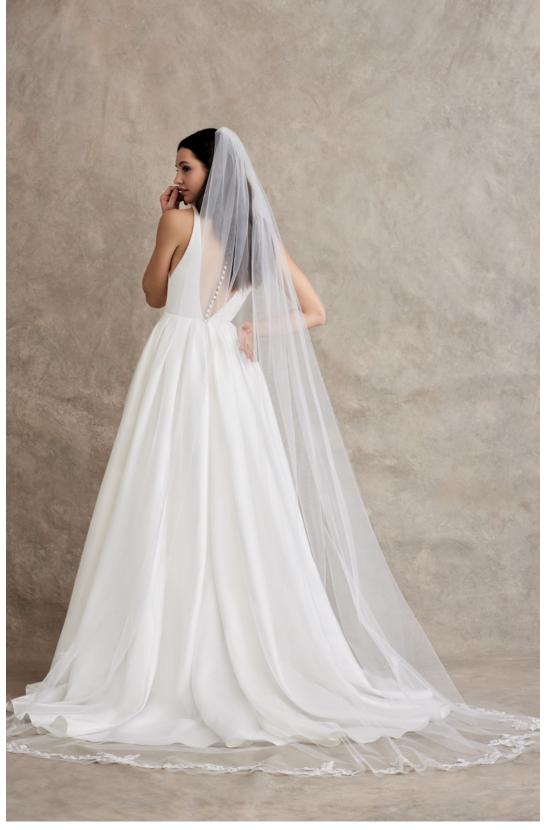

# FALL 22

An ivory floral embroidered organza gown with natural waist and full ballgown skirt, featuring illusion side pockets. plunging v-neckline with embroidered applique details, illusion back neckline, and covered buttons add stunning detail.