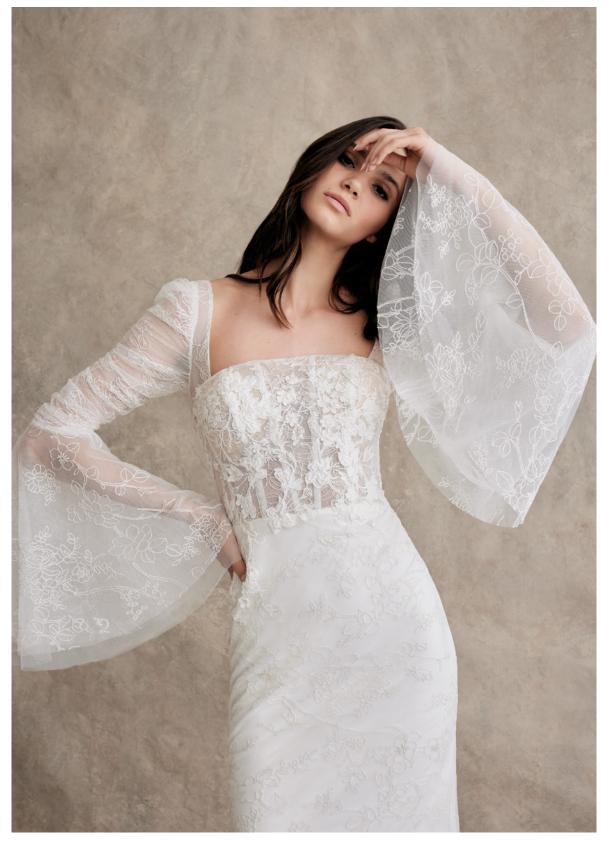

# BETTE

*STYLE 92250* 

Shown in Ivory. Available in Ivory only for stock and reorder.

A modified a-line gown in ivory/silver Chantilly lace over net. Crescent illusion strapless bodice features embroidered applique detail, and the natural waist offer a flattering fit. Available with detachable illusion draped bell sleeves.

Shown in Ivory/Silver. Available in Ivory/Silver only for stock and reorder. Shown with draped bell sleeves. Available without sleeves for reorder only.

02

TAYA STYLE 92251