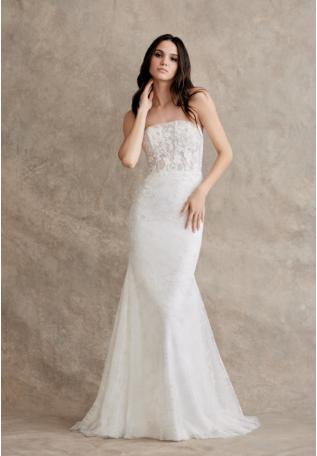

# BETTE

*STYLE 92250* 

Shown in Ivory. Available in Ivory only for stock and reorder.

A modified a-line gown in ivory/silver Chantilly lace over net. Crescent illusion strapless bodice features embroidered applique detail, and the natural waist offer a flattering fit. Available with detachable illusion draped bell sleeves.

Shown in Ivory/Silver. Available in Ivory/Silver only for stock and reorder. Shown with draped bell sleeves. Available without sleeves for reorder only.

02

TAYA STYLE 92251