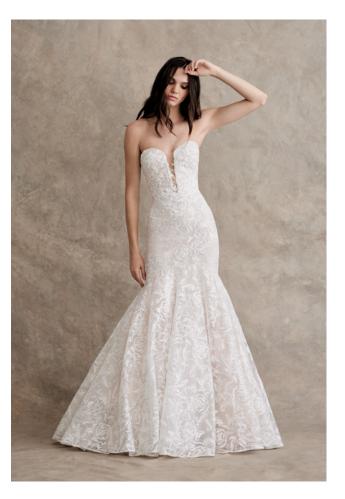

# BETTE

*STYLE 92250* 

Shown in Ivory. Available in Ivory only for stock and reorder.

A modified a-line gown in ivory/silver Chantilly lace over net. Crescent illusion strapless bodice features embroidered applique detail, and the natural waist offer a flattering fit. Available with detachable illusion draped bell sleeves.

Shown in Ivory/Silver. Available in Ivory/Silver only for stock and reorder. Shown with draped bell sleeves. Available without sleeves for reorder only.

02

TAYA STYLE 92251