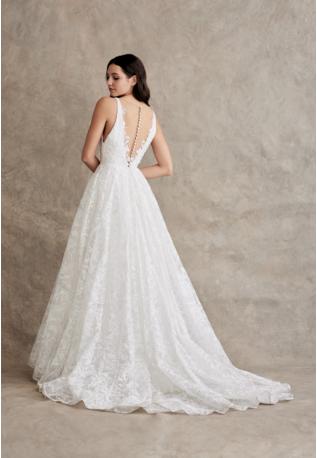

KALI | FALL 22

Shown in Ivory. Available in Ivory only for stock and reorder.

KALI | FALL 22

An ivory sateen gown with net in the ballgown skirt for added volume.The plunging v-neckline and fitted natural waist with box pleats make for a flattering fit, while the side pockets, and low v illusion back with covered buttons adds a touch of drama.