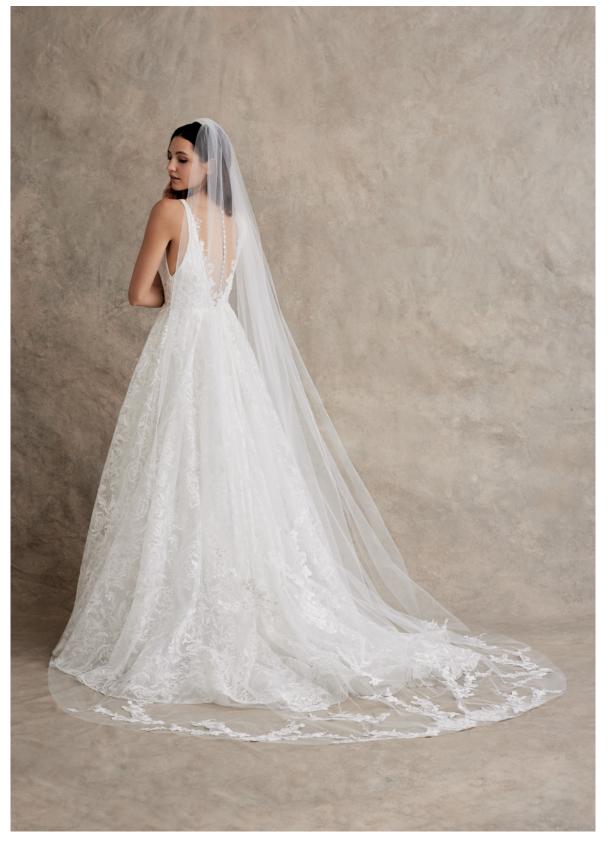

KALI | FALL 22

Shown in Ivory. Available in Ivory only for stock and reorder.

KALI | FALL 22

An ivory sateen gown with net in the ballgown skirt for added volume.The plunging v-neckline and fitted natural waist with box pleats make for a flattering fit, while the side pockets, and low v illusion back with covered buttons adds a touch of drama.