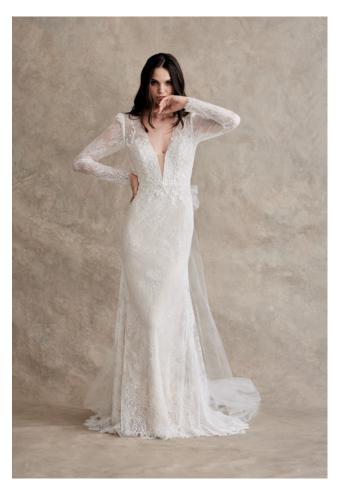

# RYLEE

*STYLE 92257* 

Shown in Ivory. Available in Ivory only for stock and reorder.

An ivory Chantilly lace long sleeve gown with cashmere jersey lining and sparkle net for added detail. Features a plunging v-neckline and low open back for a sensual touch. The embroidered appliques on the bodice, puff sleeves, and dramatic tulle tie streamers at the back create a showstopping look.