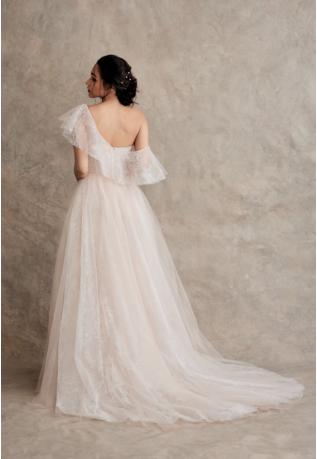

# FALL 22

An ivory floral embroidered organza gown with natural waist and full ballgown skirt, featuring illusion side pockets. plunging v-neckline with embroidered applique details, illusion back neckline, and covered buttons add stunning detail.