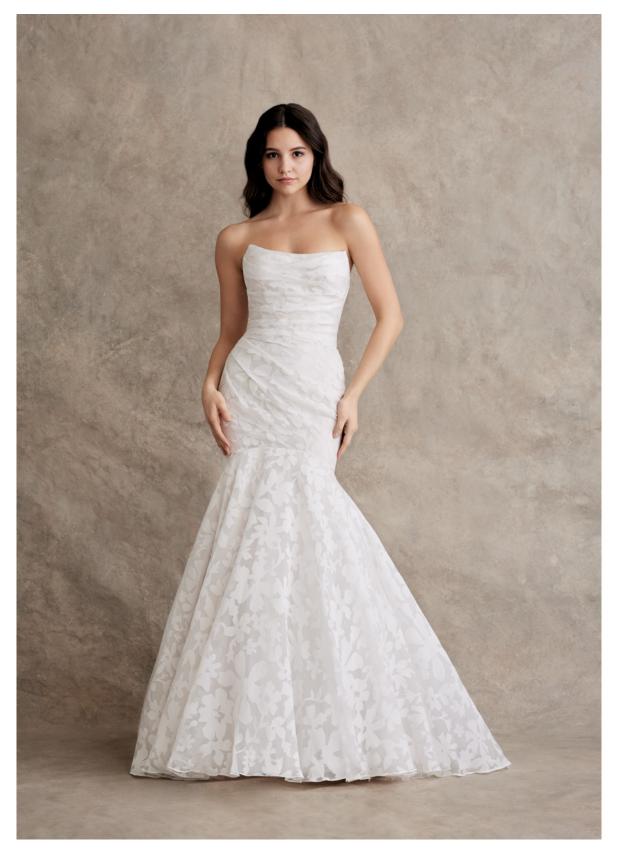

# 05 ZADIE

*STYLE 92254* 

An ivory crepe trumpet gown, with flattering cami neckline. Features illusion Chantilly lace detail and lace up back neckline for a dramatic, sensual look.

Shown in Ivory. Available in Ivory only for stock and reorder.