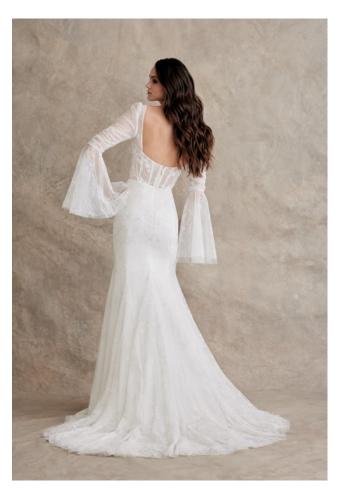

# BETTE

*STYLE 92250* 

Shown in Ivory. Available in Ivory only for stock and reorder.

A modified a-line gown in ivory/silver Chantilly lace over net. Crescent illusion strapless bodice features embroidered applique detail, and the natural waist offer a flattering fit. Available with detachable illusion draped bell sleeves.

Shown in Ivory/Silver. Available in Ivory/Silver only for stock and reorder. Shown with draped bell sleeves. Available without sleeves for reorder only.

02

TAYA STYLE 92251