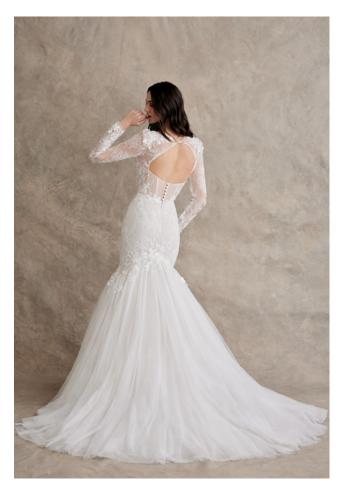

# RYLEE

*STYLE 92257* 

Shown in Ivory. Available in Ivory only for stock and reorder.

An ivory Chantilly lace long sleeve gown with cashmere jersey lining and sparkle net for added detail. Features a plunging v-neckline and low open back for a sensual touch. The embroidered appliques on the bodice, puff sleeves, and dramatic tulle tie streamers at the back create a showstopping look.