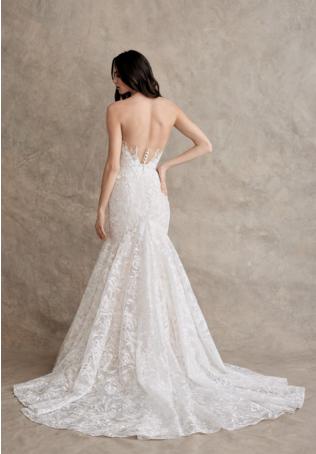

# BETTE

*STYLE 92250* 

Shown in Ivory. Available in Ivory only for stock and reorder.

A modified a-line gown in ivory/silver Chantilly lace over net. Crescent illusion strapless bodice features embroidered applique detail, and the natural waist offer a flattering fit. Available with detachable illusion draped bell sleeves.

Shown in Ivory/Silver. Available in Ivory/Silver only for stock and reorder. Shown with draped bell sleeves. Available without sleeves for reorder only.

02

TAYA STYLE 92251