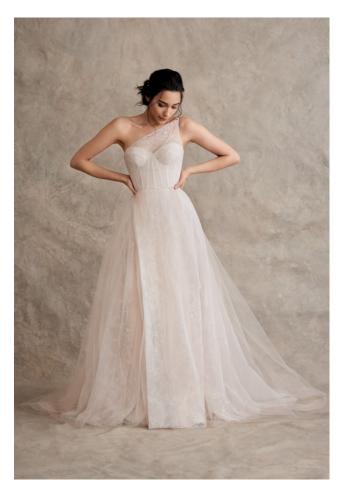

KALI | FALL 22

Shown in Ivory/Cashmere. Available in Ivory/Cashmere only for stock. Available in Ivory/Ivory for reorder only.

lvory dotted pearl tulle over cashmere fit to flare gown, with a strapless sweetheart neckline, and flattering draped bodice. Shown with detachable illusion dotted pearl tulle draped sleeves.

IO | BLAKE

KALI | FALL 22

10

BLAKE *STYLE 92259* 

Shown Ivory/Cashmere. Available in Ivory/Cashmere only for stock. Available in Ivory/Ivory for reorder.

*STYLE 92260* 

A gown in stunning lvory dotted pearl tulle over cashmere lining. Features a crescent strapless bodice, and a full a-line skirt that sits at the natural waist. Illusion draped off the shoulder detail adds a romantic touch.