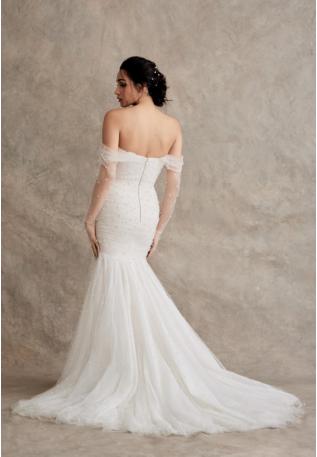

KALI | FALL 22

Shown in Ivory/Cashmere. Available in Ivory/Cashmere only for stock. Available in Ivory/Ivory for reorder only.

lvory dotted pearl tulle over cashmere fit to flare gown, with a strapless sweetheart neckline, and flattering draped bodice. Shown with detachable illusion dotted pearl tulle draped sleeves.

IO | BLAKE

KALI | FALL 22

10

BLAKE *STYLE 92259* 

Shown Ivory/Cashmere. Available in Ivory/Cashmere only for stock. Available in Ivory/Ivory for reorder.

*STYLE 92260* 

A gown in stunning lvory dotted pearl tulle over cashmere lining. Features a crescent strapless bodice, and a full a-line skirt that sits at the natural waist. Illusion draped off the shoulder detail adds a romantic touch.