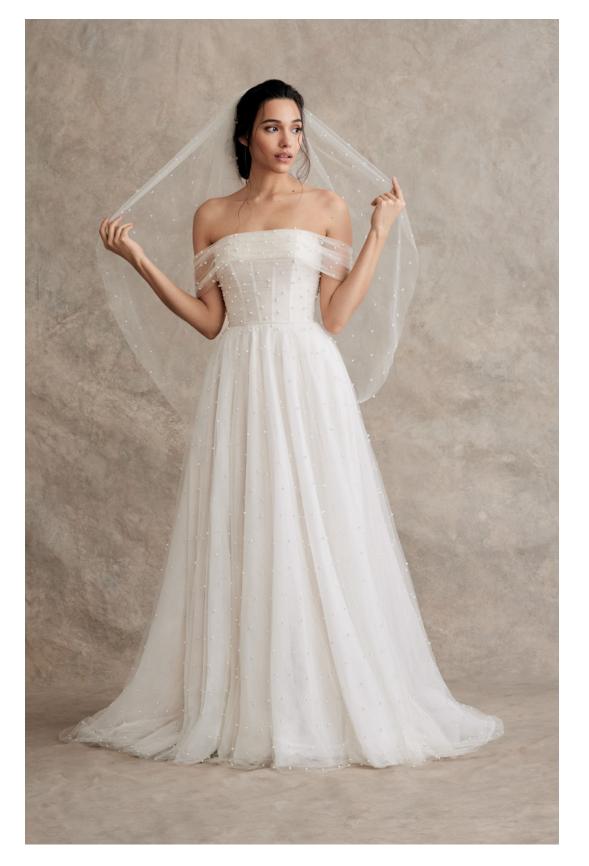

KALI | FALL 22

Shown in Ivory/Cashmere. Available in Ivory/Cashmere only for stock. Available in Ivory/Ivory for reorder only.

lvory dotted pearl tulle over cashmere fit to flare gown, with a strapless sweetheart neckline, and flattering draped bodice. Shown with detachable illusion dotted pearl tulle draped sleeves.

IO | BLAKE

KALI | FALL 22

10

BLAKE *STYLE 92259* 

Shown Ivory/Cashmere. Available in Ivory/Cashmere only for stock. Available in Ivory/Ivory for reorder.

*STYLE 92260* 

A gown in stunning lvory dotted pearl tulle over cashmere lining. Features a crescent strapless bodice, and a full a-line skirt that sits at the natural waist. Illusion draped off the shoulder detail adds a romantic touch.