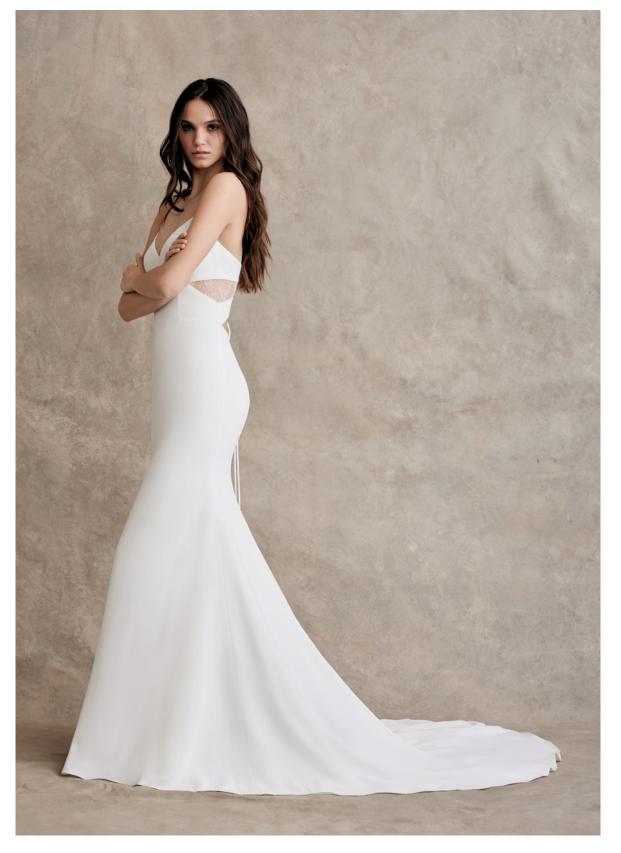

# 05 ZADIE

*STYLE 92254* 

An ivory crepe trumpet gown, with flattering cami neckline. Features illusion Chantilly lace detail and lace up back neckline for a dramatic, sensual look.

Shown in Ivory. Available in Ivory only for stock and reorder.