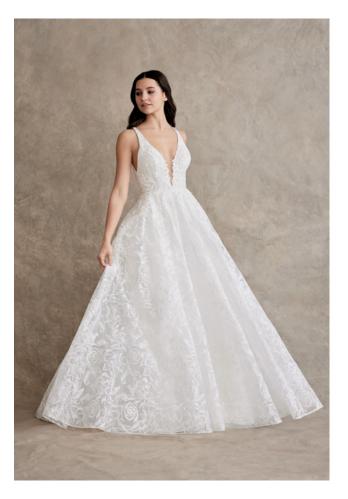

KALI | FALL 22

Shown in Ivory. Available in Ivory only for stock and reorder.

KALI | FALL 22

An ivory sateen gown with net in the ballgown skirt for added volume.The plunging v-neckline and fitted natural waist with box pleats make for a flattering fit, while the side pockets, and low v illusion back with covered buttons adds a touch of drama.