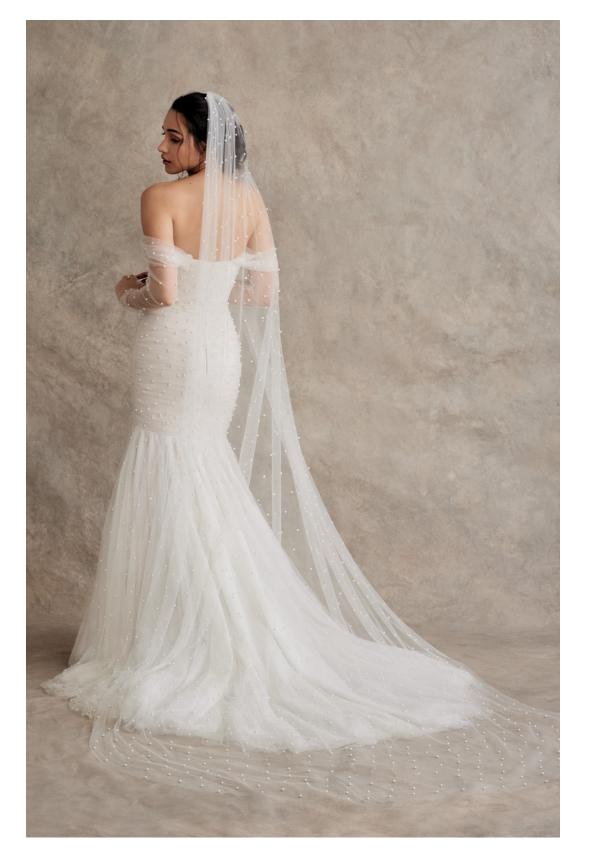

KALI | FALL 22

Shown in Ivory/Cashmere. Available in Ivory/Cashmere only for stock. Available in Ivory/Ivory for reorder only.

lvory dotted pearl tulle over cashmere fit to flare gown, with a strapless sweetheart neckline, and flattering draped bodice. Shown with detachable illusion dotted pearl tulle draped sleeves.

IO | BLAKE

KALI | FALL 22

10

BLAKE *STYLE 92259* 

Shown Ivory/Cashmere. Available in Ivory/Cashmere only for stock. Available in Ivory/Ivory for reorder.

*STYLE 92260* 

A gown in stunning lvory dotted pearl tulle over cashmere lining. Features a crescent strapless bodice, and a full a-line skirt that sits at the natural waist. Illusion draped off the shoulder detail adds a romantic touch.