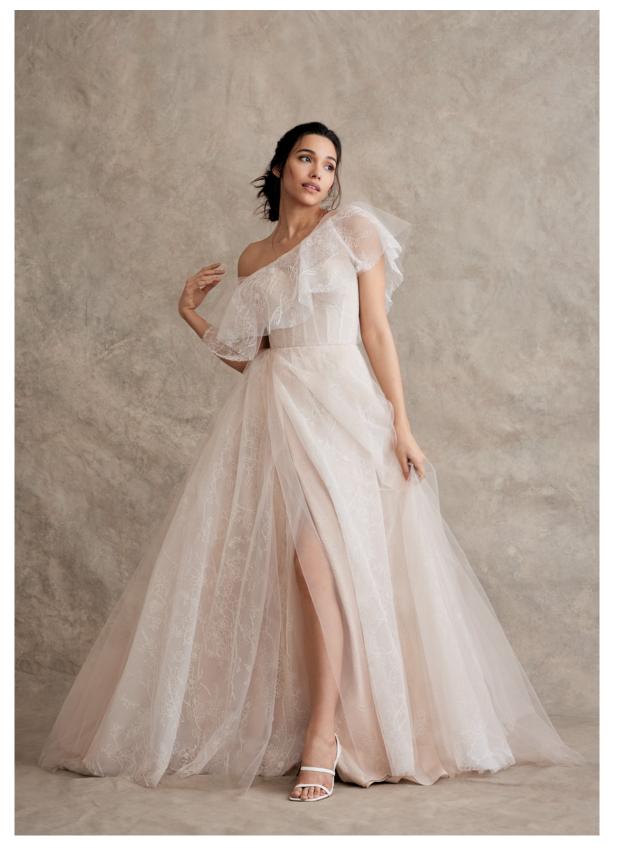

KALI | FALL 22

Shown in Ivory/Cashmere. Available in Ivory/Cashmere only for stock. Available in Ivory/Ivory for reorder only.

lvory dotted pearl tulle over cashmere fit to flare gown, with a strapless sweetheart neckline, and flattering draped bodice. Shown with detachable illusion dotted pearl tulle draped sleeves.

IO | BLAKE

KALI | FALL 22

10

BLAKE *STYLE 92259* 

Shown Ivory/Cashmere. Available in Ivory/Cashmere only for stock. Available in Ivory/Ivory for reorder.

*STYLE 92260* 

A gown in stunning lvory dotted pearl tulle over cashmere lining. Features a crescent strapless bodice, and a full a-line skirt that sits at the natural waist. Illusion draped off the shoulder detail adds a romantic touch.