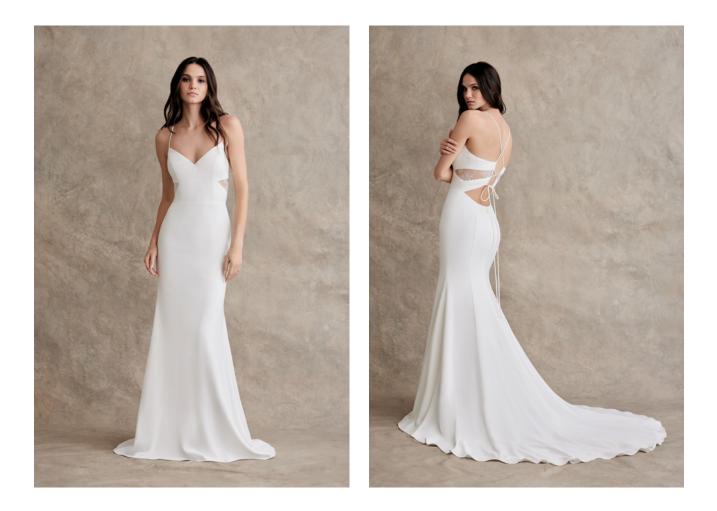

# 05 ZADIE

*STYLE 92254* 

An ivory crepe trumpet gown, with flattering cami neckline. Features illusion Chantilly lace detail and lace up back neckline for a dramatic, sensual look.

Shown in Ivory. Available in Ivory only for stock and reorder.