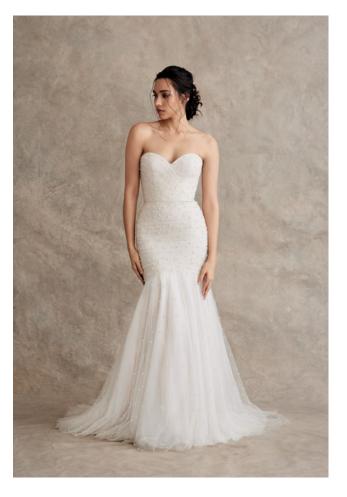

KALI | FALL 22

Shown in Ivory/Cashmere. Available in Ivory/Cashmere only for stock. Available in Ivory/Ivory for reorder only.

lvory dotted pearl tulle over cashmere fit to flare gown, with a strapless sweetheart neckline, and flattering draped bodice. Shown with detachable illusion dotted pearl tulle draped sleeves.

IO | BLAKE

KALI | FALL 22

10

BLAKE *STYLE 92259* 

Shown Ivory/Cashmere. Available in Ivory/Cashmere only for stock. Available in Ivory/Ivory for reorder.

*STYLE 92260* 

A gown in stunning lvory dotted pearl tulle over cashmere lining. Features a crescent strapless bodice, and a full a-line skirt that sits at the natural waist. Illusion draped off the shoulder detail adds a romantic touch.