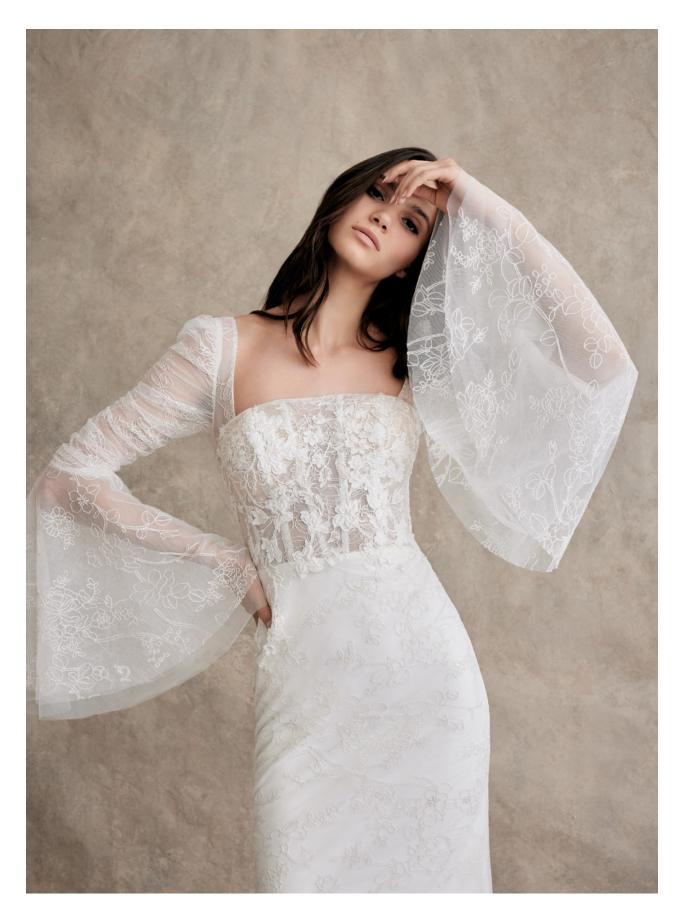

Chantilly lace fit to flare gown, with a strapless corset bodice, and illusion back with embroidered appliqué detail. Full layered skirt of lvory tulle and sparkle tulle with embroidered appliqué detail. Shown with detachable illusion long sleeve Chantilly lace jacket.

Shown in Ivory. Available in Ivory only for stock and reorder. Shown with detachable jacket. Available without jacket for reorder only.

An ivory floral burnout organza fit to flare gown, featuring a flattering asymmetrical draped bodice with curved strapless neckline.Tulle in the skirt adds fullness, while the low v draped back adds style.