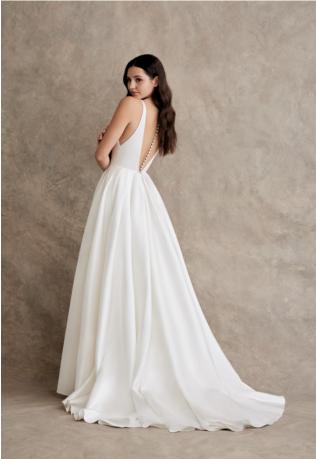

# FALL 22

An ivory floral embroidered organza gown with natural waist and full ballgown skirt, featuring illusion side pockets. plunging v-neckline with embroidered applique details, illusion back neckline, and covered buttons add stunning detail.