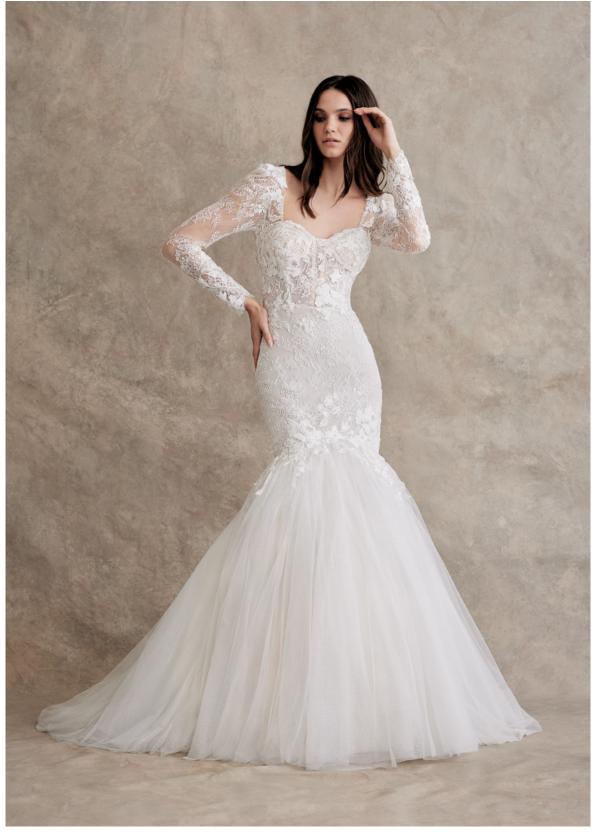

# RYLEE

*STYLE 92257* 

Shown in Ivory. Available in Ivory only for stock and reorder.

An ivory Chantilly lace long sleeve gown with cashmere jersey lining and sparkle net for added detail. Features a plunging v-neckline and low open back for a sensual touch. The embroidered appliques on the bodice, puff sleeves, and dramatic tulle tie streamers at the back create a showstopping look.