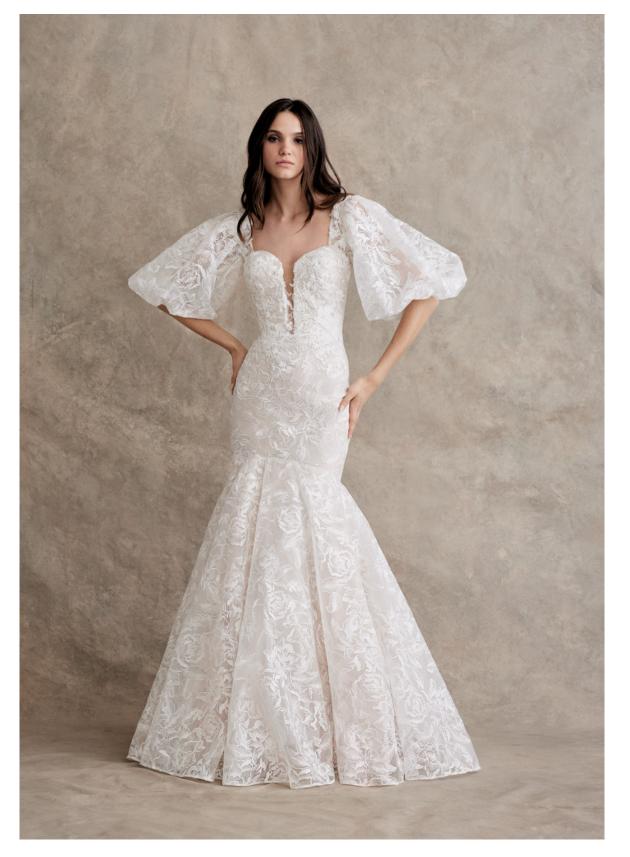

# FALL 22





An ivory floral embroidered organza gown with natural waist and full ballgown skirt, featuring illusion side pockets. plunging v-neckline with embroidered applique details, illusion back neckline, and covered buttons add stunning detail.



### 01

# BETTE

*STYLE 92250* 

Shown in Ivory. Available in Ivory only for stock and reorder.





A modified a-line gown in ivory/silver Chantilly lace over net. Crescent illusion strapless bodice features embroidered applique detail, and the natural waist offer a flattering fit. Available with detachable illusion draped bell sleeves.

Shown in Ivory/Silver. Available in Ivory/Silver only for stock and reorder. Shown with draped bell sleeves. Available without sleeves for reorder only.



02

TAYA STYLE 92251





### 03 LISETTE *STYLE 92252*

An ivory over cashmere floral embroidered organza fit to flare gown with tulle for added volume in the skirt. Strapless plunging neckline features embroidered applique details and illusion back neckline adds a sensual touch. Available with detachable balloon sleeve jacket with embellished appliques, for a dose of drama.



Shown in Ivory/Cashmere. Available in Ivory/Cashmere only for stock. Available in Ivory/Ivory for reorder. Shown (at right) with balloon sleeved jacket. Available without jacket for reorder only.





A stunning gown in blush tulle and silver Chantilly lace over cashmere lining. Features an illusion one shoulder corset bodice with detachable tulle and lace illusion ruffle neckline detail. Full a-line skirt sits at the natural waist, and ha