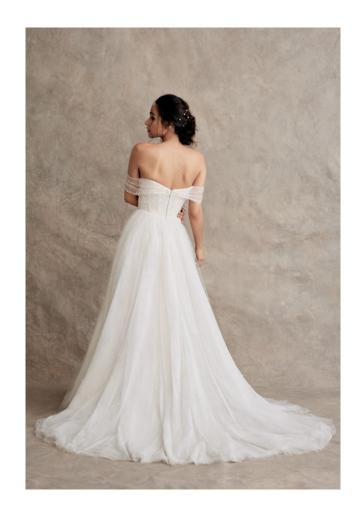

KALI | FALL 22

Shown in Ivory/Cashmere. Available in Ivory/Cashmere only for stock. Available in Ivory/Ivory for reorder only.

lvory dotted pearl tulle over cashmere fit to flare gown, with a strapless sweetheart neckline, and flattering draped bodice. Shown with detachable illusion dotted pearl tulle draped sleeves.

IO | BLAKE

KALI | FALL 22

10

BLAKE *STYLE 92259* 

Shown Ivory/Cashmere. Available in Ivory/Cashmere only for stock. Available in Ivory/Ivory for reorder.

*STYLE 92260* 

A gown in stunning lvory dotted pearl tulle over cashmere lining. Features a crescent strapless bodice, and a full a-line skirt that sits at the natural waist. Illusion draped off the shoulder detail adds a romantic touch.