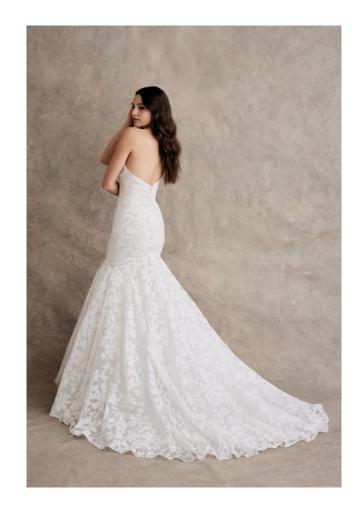

# 05 ZADIE

*STYLE 92254* 

An ivory crepe trumpet gown, with flattering cami neckline. Features illusion Chantilly lace detail and lace up back neckline for a dramatic, sensual look.

Shown in Ivory. Available in Ivory only for stock and reorder.