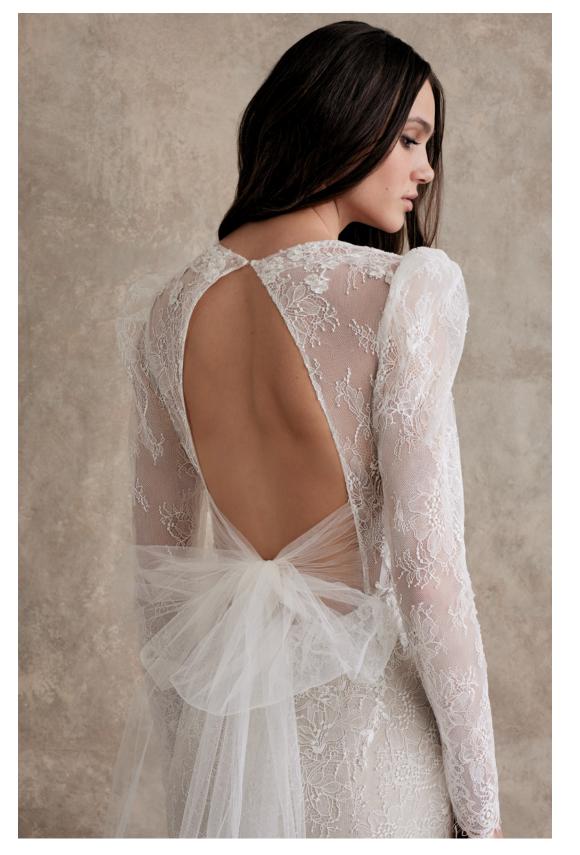

# RYLEE

*STYLE 92257* 

Shown in Ivory. Available in Ivory only for stock and reorder.

An ivory Chantilly lace long sleeve gown with cashmere jersey lining and sparkle net for added detail. Features a plunging v-neckline and low open back for a sensual touch. The embroidered appliques on the bodice, puff sleeves, and dramatic tulle tie streamers at the back create a showstopping look.