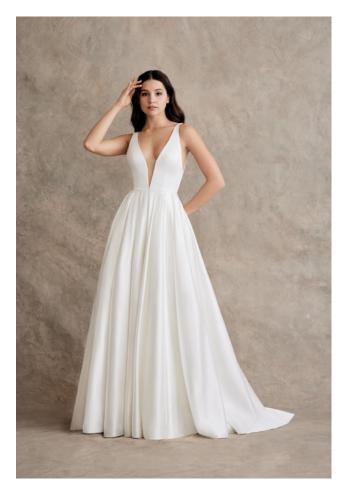

# FALL 22

An ivory floral embroidered organza gown with natural waist and full ballgown skirt, featuring illusion side pockets. plunging v-neckline with embroidered applique details, illusion back neckline, and covered buttons add stunning detail.