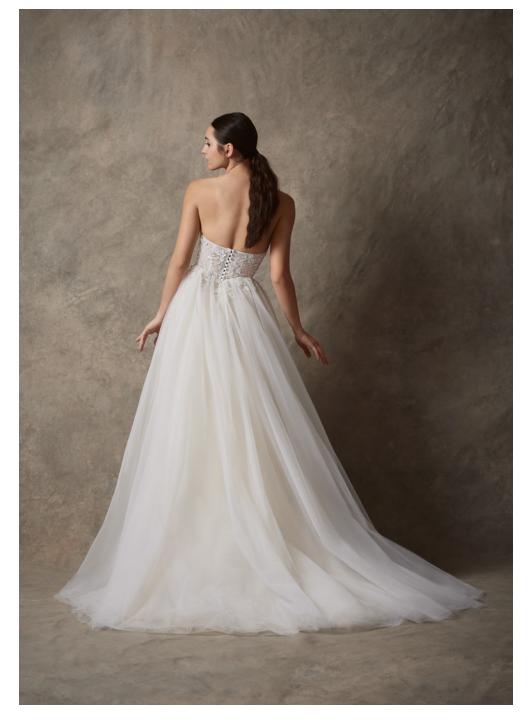

#### RENATA 02

STYLE 82251

A champagne tulle ballgown, with a sweetheart bodice featuring stunning crystals and embroidery, which cascade over the natural waist.

Shown in champagne. Available in champagne, and ivory for stock and reorder. Available with Tulle and Crystal High Neck Bolero. Available with matching veil.