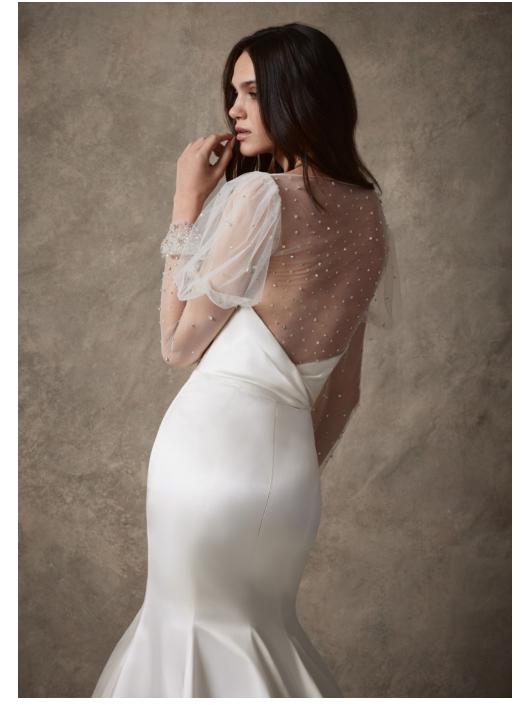

FRANCESCA AVILA // FALL 22

STYLE 82256

A strapless sweetheart gown featuring a lace demi cup bodice that is ivory with nude net for added detail. silk crepe trumpet skirt sits at the natural waist, and features a removeable crepe belt and front slit.

Shown in ivory.

Available in ivory only for stock and reorder.

Bodice shown unlined.

Available with lined bodice for reorder only.