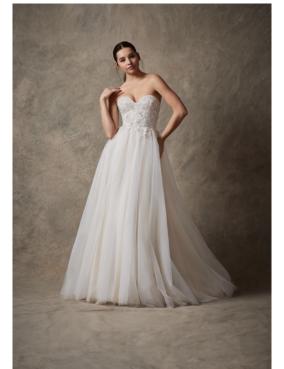

#### RENATA 02

STYLE 82251

A champagne tulle ballgown, with a sweetheart bodice featuring stunning crystals and embroidery, which cascade over the natural waist.

Shown in champagne. Available in champagne, and ivory for stock and reorder. Available with Tulle and Crystal High Neck Bolero. Available with matching veil.