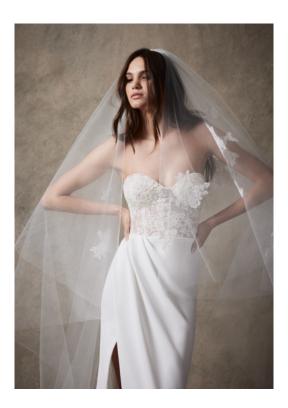

FRANCESCA AVILA // FALL 22

STYLE 82256

A strapless sweetheart gown featuring a lace demi cup bodice that is ivory with nude net for added detail. silk crepe trumpet skirt sits at the natural waist, and features a removeable crepe belt and front slit.

Shown in ivory.

Available in ivory only for stock and reorder.

Bodice shown unlined.

Available with lined bodice for reorder only.