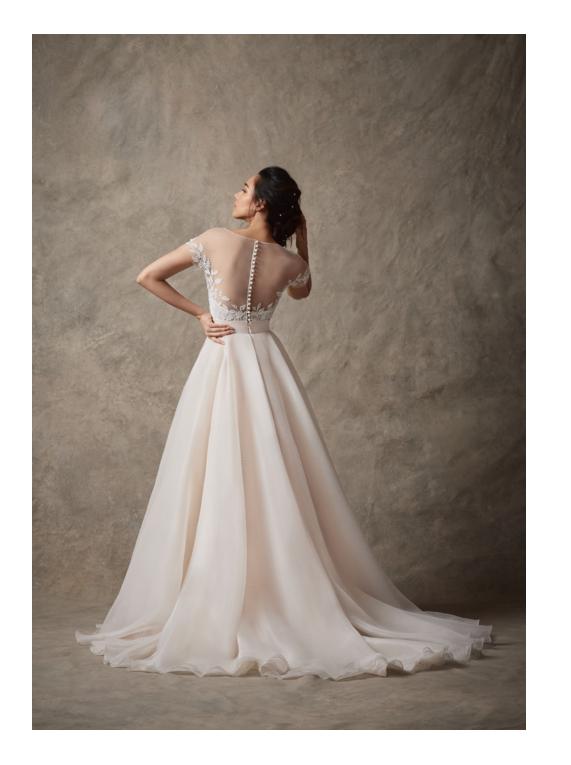

### MIA05

STYLE 82254

A stunning full a-line gown featuring an ivory lace and floral embroidered bodice with illusion off-shoulder detail. The blush organza skirt is banded at the natural waist, and features hidden pockets. Illusion back with covered buttons add gorgeous detail.

Shown in ivory/blush. Available in ivory/blush, and ivory/ivory for stock and reorder.