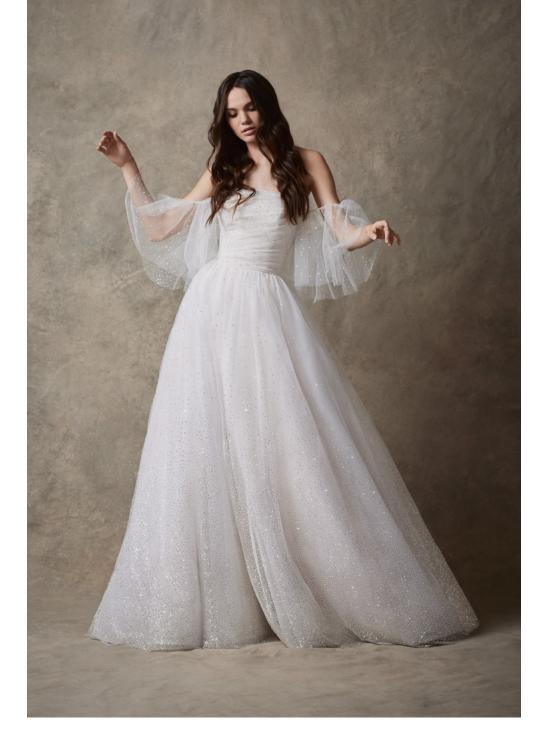

### 11 AVELINA

STYLE 82262

An ombre sparkle tulle gown featuring crescent strapless bodice with asymmetrical draping. The three-tiered ballgown skirt has a natural waistline and features horsehair trim detail. Available with illusion crystal embellished long sleeve top.

Shown in ivory/cashmere Available in ivory/cashmere, and ivory/ivory for stock and reorder.