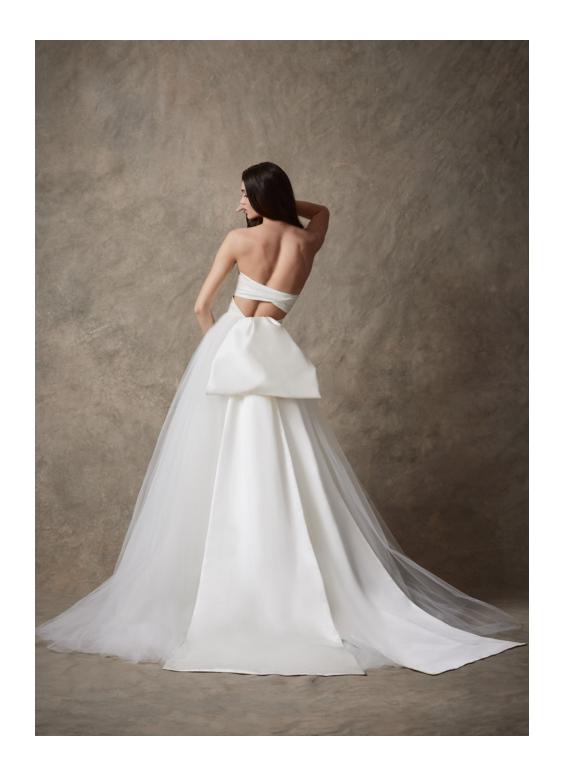

## 04 E M I E

STYLE 82253

An ivory silk satin draped sweetheart bodice, with a full tulle ballgown skirt. features an open cut out back with a dramatic silk satin removeable bow.

Shown in ivory. Available in ivory only for stock and reorder. Shown with bow. Available without bow for reorder only.