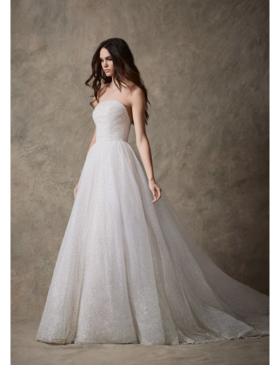

### 11 AVELINA

STYLE 82262

An ombre sparkle tulle gown featuring crescent strapless bodice with asymmetrical draping. The three-tiered ballgown skirt has a natural waistline and features horsehair trim detail. Available with illusion crystal embellished long sleeve top.

Shown in ivory/cashmere Available in ivory/cashmere, and ivory/ivory for stock and reorder.