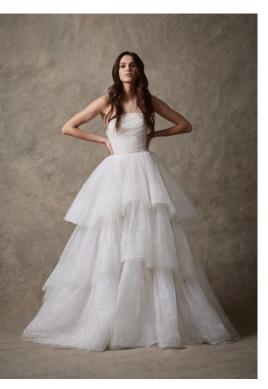

### MIA05

STYLE 82254

A stunning full a-line gown featuring an ivory lace and floral embroidered bodice with illusion off-shoulder detail. The blush organza skirt is banded at the natural waist, and features hidden pockets. Illusion back with covered buttons add gorgeous detail.

Shown in ivory/blush. Available in ivory/blush, and ivory/ivory for stock and reorder.