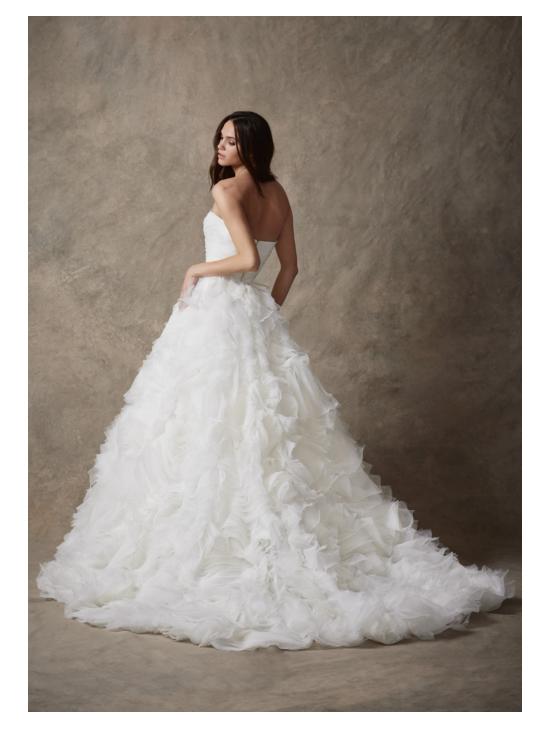

F R A N C E S/C A/

STYLE 82250

A blush organza fit to flare gown featuring a strapless draped sweetheart neckline, asymmetrical draped elongated bodice, and a full layered tulle and organza skirt with textured embroidered detail.

Shown in blush. Available in blush, and ivory for stock and reorder. Shown with open back. Available with closed back for reorder only.