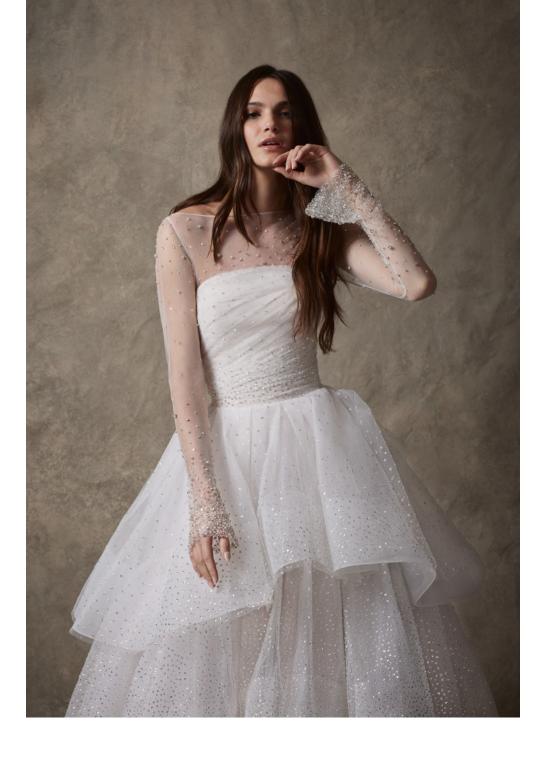

### MIA05

STYLE 82254

A stunning full a-line gown featuring an ivory lace and floral embroidered bodice with illusion off-shoulder detail. The blush organza skirt is banded at the natural waist, and features hidden pockets. Illusion back with covered buttons add gorgeous detail.

Shown in ivory/blush. Available in ivory/blush, and ivory/ivory for stock and reorder.