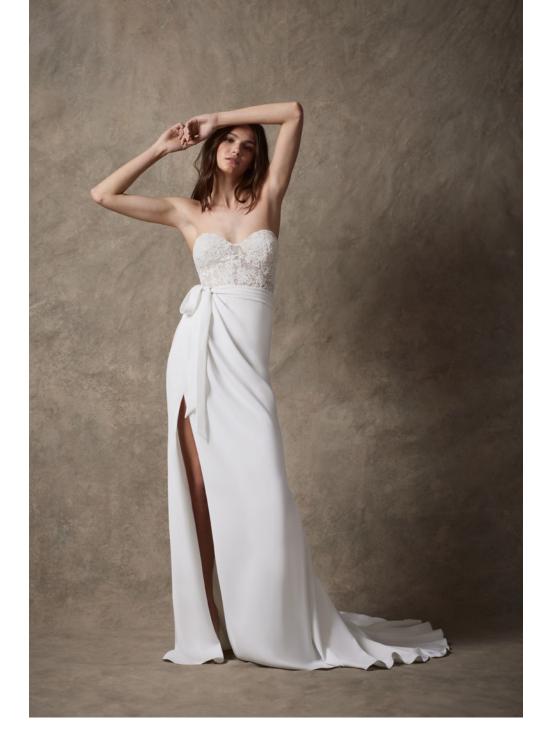

FRANCESCA AVILA // FALL 22

STYLE 82256

A strapless sweetheart gown featuring a lace demi cup bodice that is ivory with nude net for added detail. silk crepe trumpet skirt sits at the natural waist, and features a removeable crepe belt and front slit.

Shown in ivory.

Available in ivory only for stock and reorder.

Bodice shown unlined.

Available with lined bodice for reorder only.