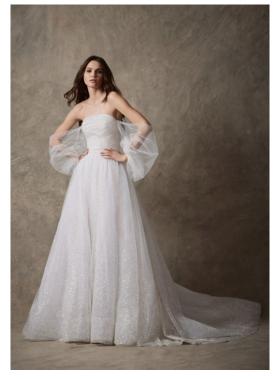

### 11 AVELINA

STYLE 82262

An ombre sparkle tulle gown featuring crescent strapless bodice with asymmetrical draping. The three-tiered ballgown skirt has a natural waistline and features horsehair trim detail. Available with illusion crystal embellished long sleeve top.

Shown in ivory/cashmere Available in ivory/cashmere, and ivory/ivory for stock and reorder.