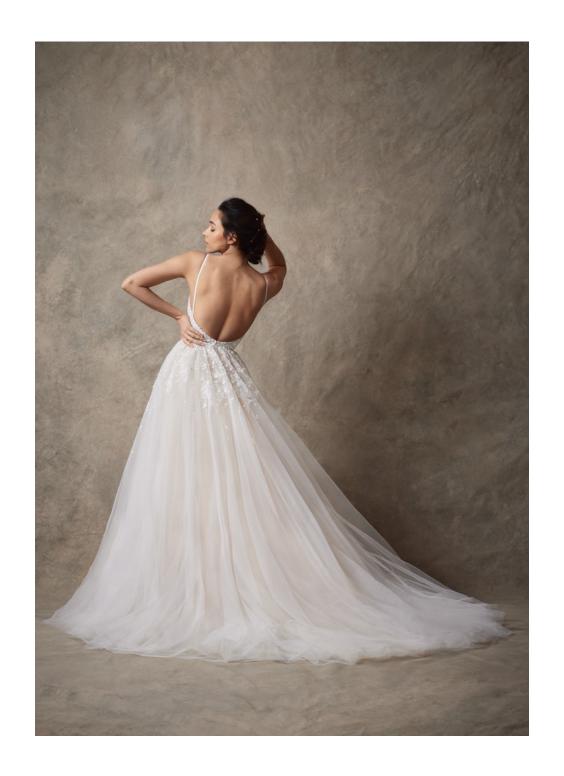

## 04 E M I E

STYLE 82253

An ivory silk satin draped sweetheart bodice, with a full tulle ballgown skirt. features an open cut out back with a dramatic silk satin removeable bow.

Shown in ivory. Available in ivory only for stock and reorder. Shown with bow. Available without bow for reorder only.