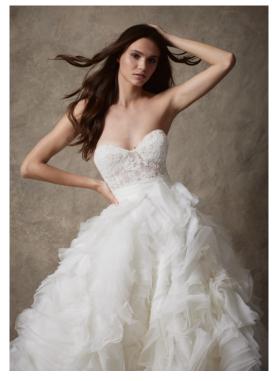

#### CHANCE 09

STYLE 82258

A 2-piece gown in ivory organza with a stunning textured organza ballgown skirt. Skirt pairs with three top options: full length draped sweetheart organza bodice, organza crop top, and a full length lace bodice.

Shown in ivory.
Available in ivory only for stock and reorder.
Available for stock with full length organza bodice.
Market Special: Add both of the other top options (the organza crop top and full lace bodice) to your stock for only \$500 total