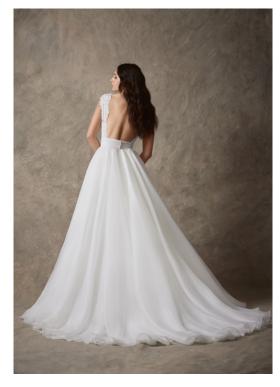

## 03 N I K A

STYLE 82252

An ivory silk satin trumpet gown featuring curved strapless neckline, and draped bodice with low v draped back. available with illusion crystal embellished long sleeve top, with princess sleeve.

Shown in ivory.
Available in ivory only for stock and reorder.
Shown with crystal top.
Available without crystal top for stock and reorder.