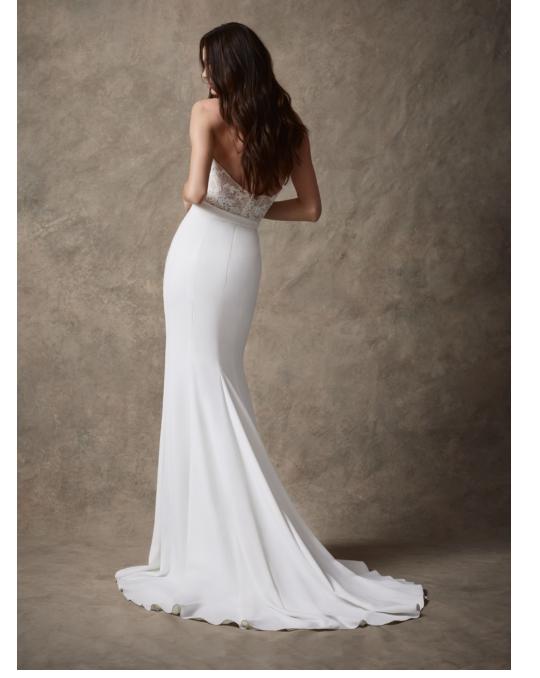

FRANCESCA AVILA // FALL 22

STYLE 82256

A strapless sweetheart gown featuring a lace demi cup bodice that is ivory with nude net for added detail. silk crepe trumpet skirt sits at the natural waist, and features a removeable crepe belt and front slit.

Shown in ivory.

Available in ivory only for stock and reorder.

Bodice shown unlined.

Available with lined bodice for reorder only.