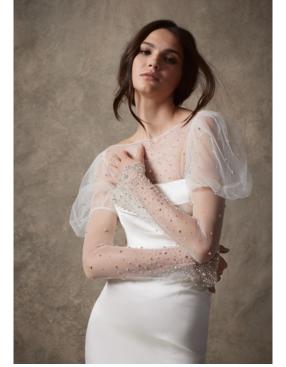

FRANCESCA AVILA // FALL 22

STYLE 82256

A strapless sweetheart gown featuring a lace demi cup bodice that is ivory with nude net for added detail. silk crepe trumpet skirt sits at the natural waist, and features a removeable crepe belt and front slit.

Shown in ivory.

Available in ivory only for stock and reorder.

Bodice shown unlined.

Available with lined bodice for reorder only.