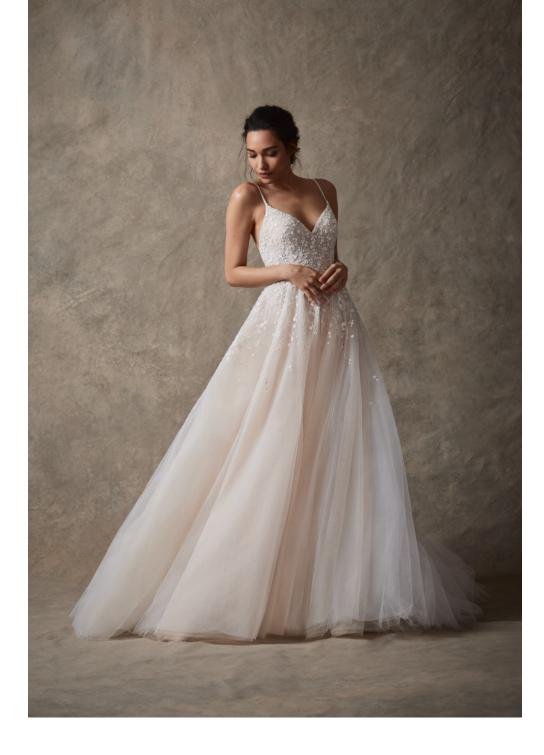

#### MINKA 08

STYLE 82257

A nude pink tulle full a-line gown featuring a sweetheart neckline with delicate spaghetti straps, and beaded floral embroidery covering the bodice and cascading over the natural waistline.

Shown in nude pink. Available in nude pink, and ivory for stock and reorder.