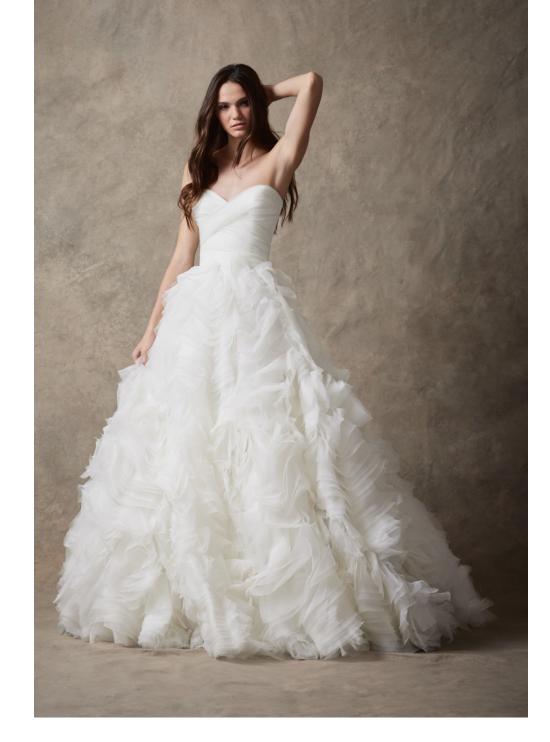

#### CHANCE 09

STYLE 82258

A 2-piece gown in ivory organza with a stunning textured organza ballgown skirt. Skirt pairs with three top options: full length draped sweetheart organza bodice, organza crop top, and a full length lace bodice.

Shown in ivory.
Available in ivory only for stock and reorder.
Available for stock with full length organza bodice.
Market Special: Add both of the other top options (the organza crop top and full lace bodice) to your stock for only \$500 total