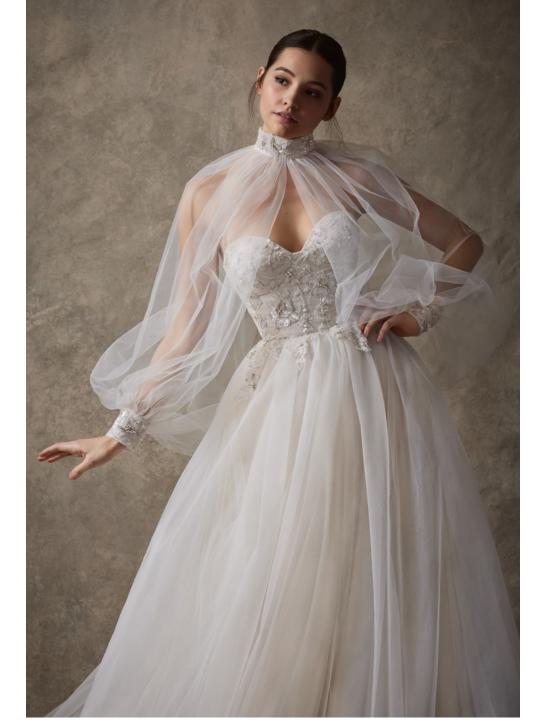

#### RENATA 02

STYLE 82251

A champagne tulle ballgown, with a sweetheart bodice featuring stunning crystals and embroidery, which cascade over the natural waist.

Shown in champagne. Available in champagne, and ivory for stock and reorder. Available with Tulle and Crystal High Neck Bolero. Available with matching veil.