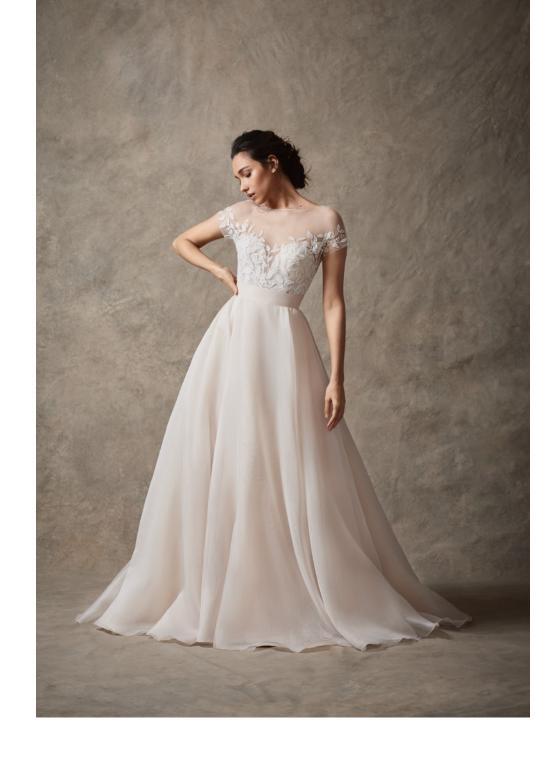

### MIA05

STYLE 82254

A stunning full a-line gown featuring an ivory lace and floral embroidered bodice with illusion off-shoulder detail. The blush organza skirt is banded at the natural waist, and features hidden pockets. Illusion back with covered buttons add gorgeous detail.

Shown in ivory/blush. Available in ivory/blush, and ivory/ivory for stock and reorder.