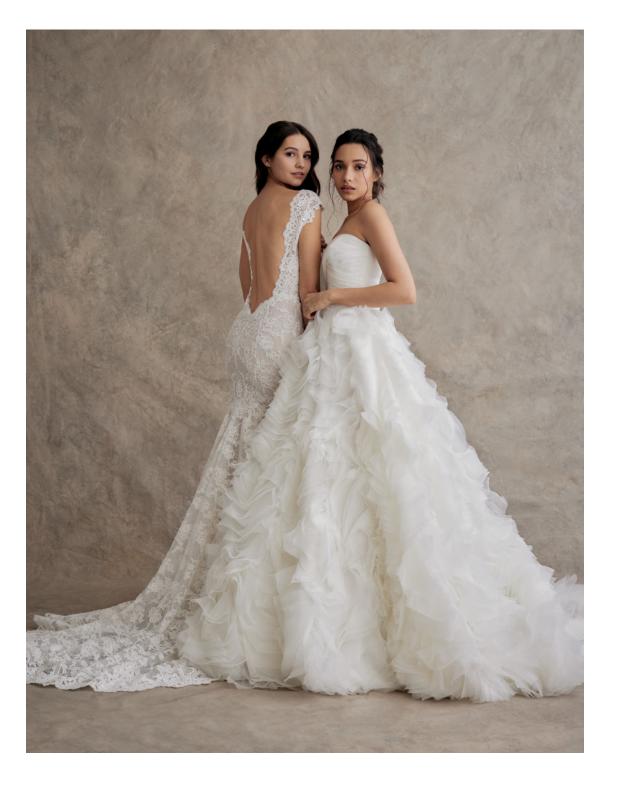

F R A N C E S/C A/

STYLE 82250

A blush organza fit to flare gown featuring a strapless draped sweetheart neckline, asymmetrical draped elongated bodice, and a full layered tulle and organza skirt with textured embroidered detail.

Shown in blush. Available in blush, and ivory for stock and reorder. Shown with open back. Available with closed back for reorder only.

### MIA05

STYLE 82254

A stunning full a-line gown featuring an ivory lace and floral embroidered bodice with illusion off-shoulder detail. The blush organza skirt is banded at the natural waist, and features hidden pockets. Illusion back with covered buttons add gorgeous detail.

Shown in ivory/blush. Available in ivory/blush, and ivory/ivory for stock and reorder.