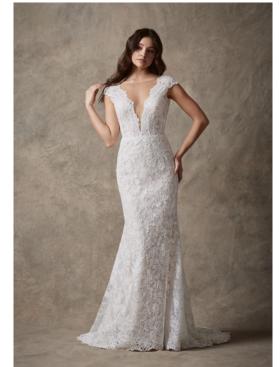

## 03 N I K A

STYLE 82252

An ivory silk satin trumpet gown featuring curved strapless neckline, and draped bodice with low v draped back. available with illusion crystal embellished long sleeve top, with princess sleeve.

Shown in ivory.
Available in ivory only for stock and reorder.
Shown with crystal top.
Available without crystal top for stock and reorder.