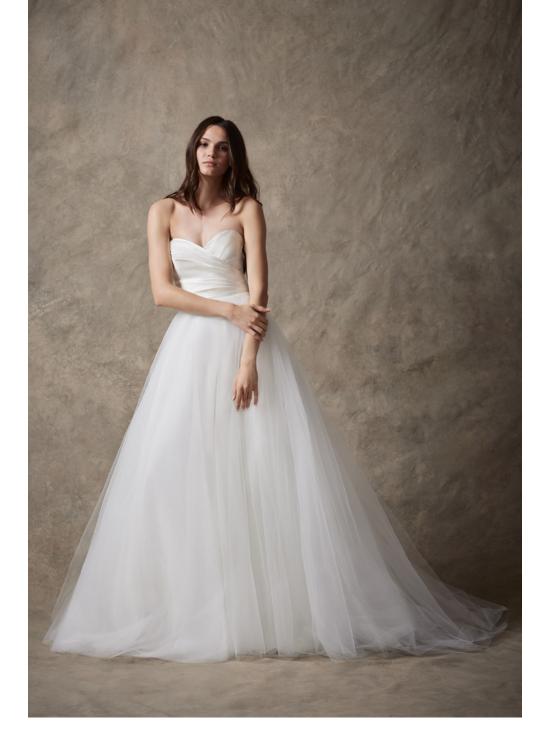

## 04 E M I E

STYLE 82253

An ivory silk satin draped sweetheart bodice, with a full tulle ballgown skirt. features an open cut out back with a dramatic silk satin removeable bow.

Shown in ivory. Available in ivory only for stock and reorder. Shown with bow. Available without bow for reorder only.