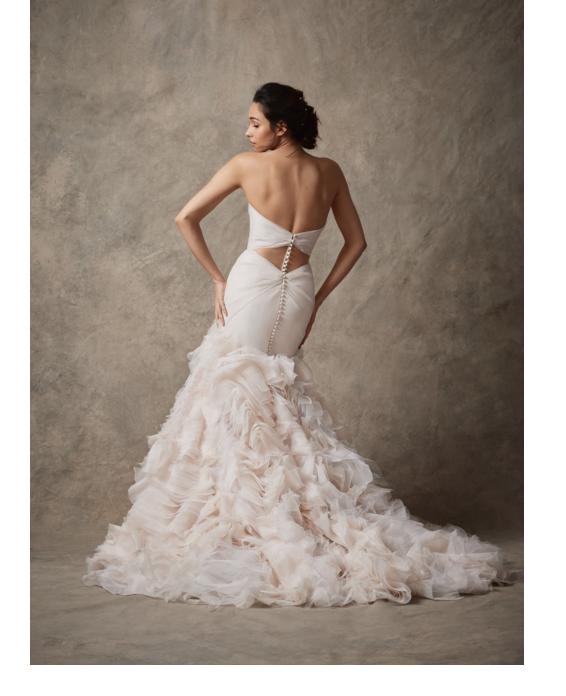

FRANCESCA AVILA // FALL 22

STYLE 82256

A strapless sweetheart gown featuring a lace demi cup bodice that is ivory with nude net for added detail. silk crepe trumpet skirt sits at the natural waist, and features a removeable crepe belt and front slit.

Shown in ivory.

Available in ivory only for stock and reorder.

Bodice shown unlined.

Available with lined bodice for reorder only.