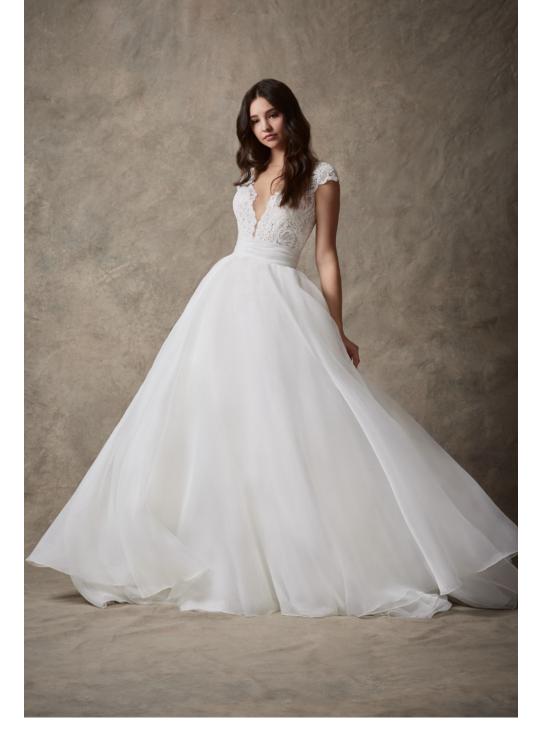

## 03 N I K A

STYLE 82252

An ivory silk satin trumpet gown featuring curved strapless neckline, and draped bodice with low v draped back. available with illusion crystal embellished long sleeve top, with princess sleeve.

Shown in ivory.
Available in ivory only for stock and reorder.
Shown with crystal top.
Available without crystal top for stock and reorder.