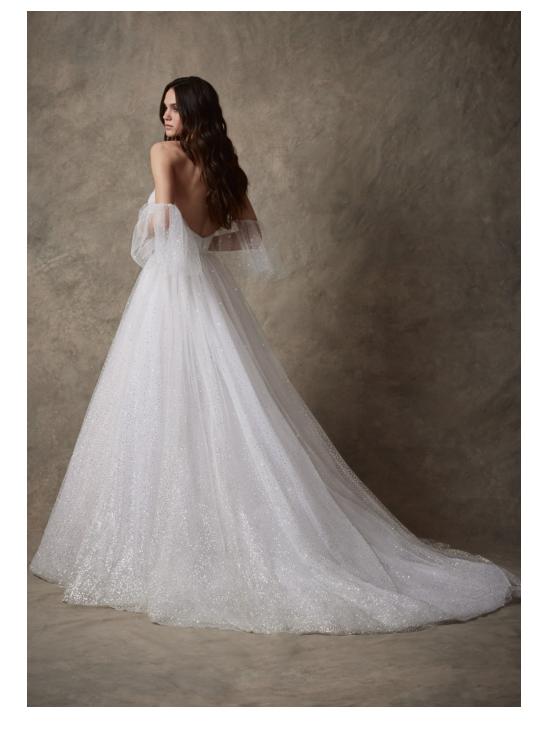

#### ALONDRA 10

STYLE 82261

An ombre sparkle tulle gown featuring an asymmetrical draped strapless bodice and delicate v back. Full ballgown skirt sits at the natural waistline and features horsehair trim detail.

Shown in ivory/cashmere.
Available in ivory/cashmere, and ivory/ivory for stock and reorder.
Shown at left with removeable ruffle sleeve (for stock orders).
Available with bishop sleeve (shown at bottom middle), or with no sleeve for reorder only.