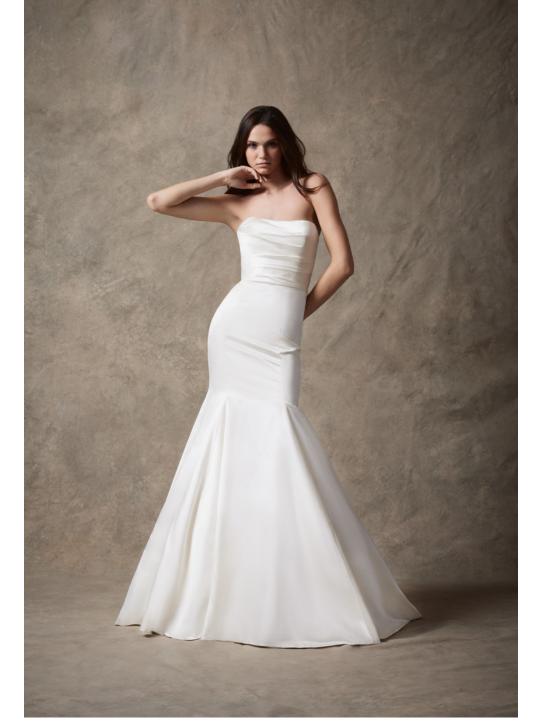

FRANCESCA AVILA // FALL 22

STYLE 82256

A strapless sweetheart gown featuring a lace demi cup bodice that is ivory with nude net for added detail. silk crepe trumpet skirt sits at the natural waist, and features a removeable crepe belt and front slit.

Shown in ivory.

Available in ivory only for stock and reorder.

Bodice shown unlined.

Available with lined bodice for reorder only.