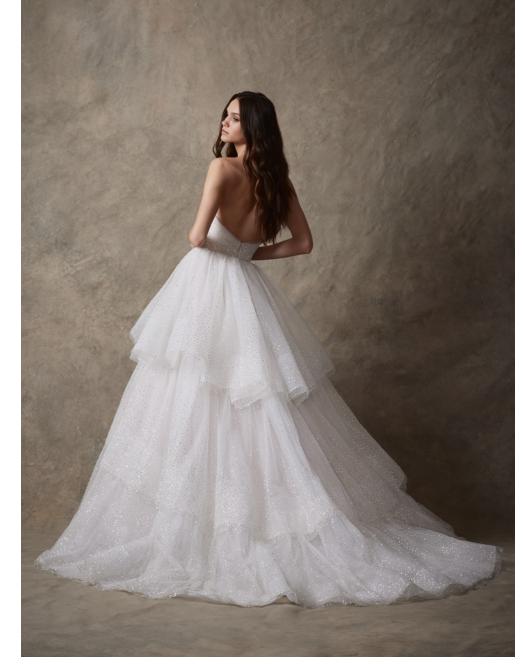

### 11 AVELINA

STYLE 82262

An ombre sparkle tulle gown featuring crescent strapless bodice with asymmetrical draping. The three-tiered ballgown skirt has a natural waistline and features horsehair trim detail. Available with illusion crystal embellished long sleeve top.

Shown in ivory/cashmere Available in ivory/cashmere, and ivory/ivory for stock and reorder.