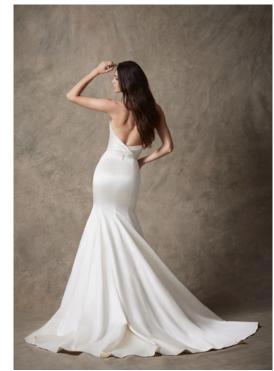

FRANCESCA AVILA // FALL 22

STYLE 82256

A strapless sweetheart gown featuring a lace demi cup bodice that is ivory with nude net for added detail. silk crepe trumpet skirt sits at the natural waist, and features a removeable crepe belt and front slit.

Shown in ivory.

Available in ivory only for stock and reorder.

Bodice shown unlined.

Available with lined bodice for reorder only.