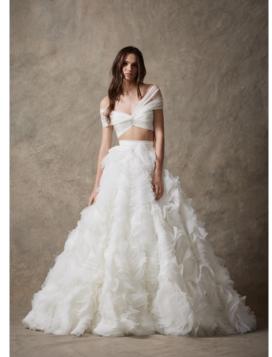

#### CHANCE 09

STYLE 82258

A 2-piece gown in ivory organza with a stunning textured organza ballgown skirt. Skirt pairs with three top options: full length draped sweetheart organza bodice, organza crop top, and a full length lace bodice.

Shown in ivory.
Available in ivory only for stock and reorder.
Available for stock with full length organza bodice.
Market Special: Add both of the other top options (the organza crop top and full lace bodice) to your stock for only \$500 total