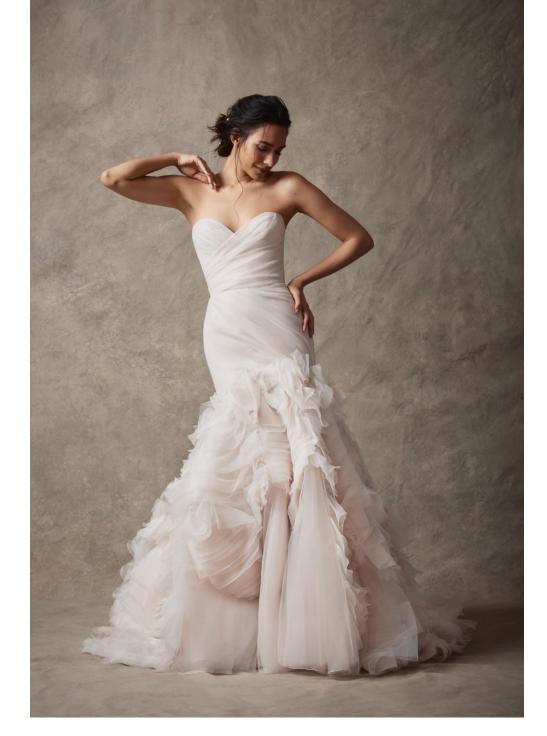

FRANCESCA AVILA // FALL 22

STYLE 82256

A strapless sweetheart gown featuring a lace demi cup bodice that is ivory with nude net for added detail. silk crepe trumpet skirt sits at the natural waist, and features a removeable crepe belt and front slit.

Shown in ivory.

Available in ivory only for stock and reorder.

Bodice shown unlined.

Available with lined bodice for reorder only.