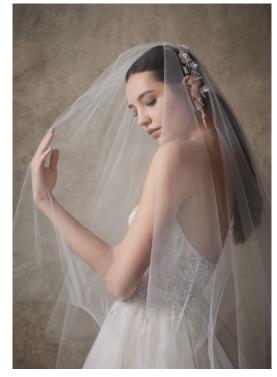

#### RENATA 02

STYLE 82251

A champagne tulle ballgown, with a sweetheart bodice featuring stunning crystals and embroidery, which cascade over the natural waist.

Shown in champagne. Available in champagne, and ivory for stock and reorder. Available with Tulle and Crystal High Neck Bolero. Available with matching veil.