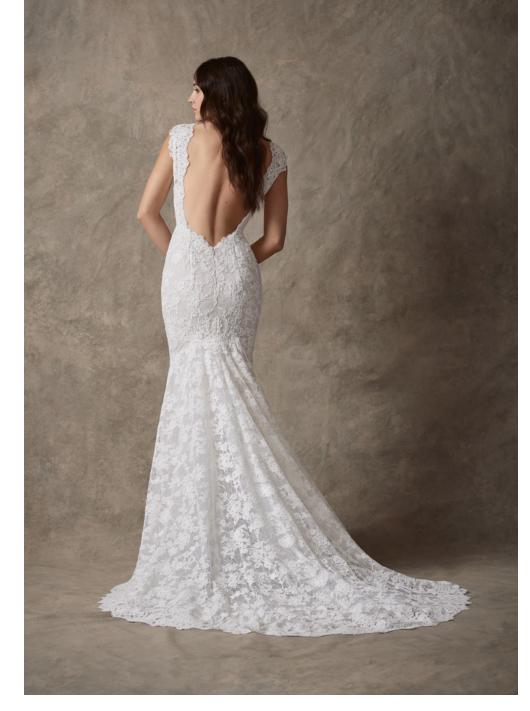

## 03 N I K A

STYLE 82252

An ivory silk satin trumpet gown featuring curved strapless neckline, and draped bodice with low v draped back. available with illusion crystal embellished long sleeve top, with princess sleeve.

Shown in ivory.
Available in ivory only for stock and reorder.
Shown with crystal top.
Available without crystal top for stock and reorder.