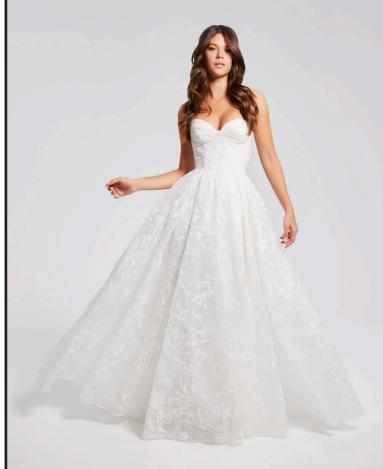

Ivory 3-piece organza ball gown with draped bandeau top, skirt, and detachable puff sleeve. Skirt only available for reorders.