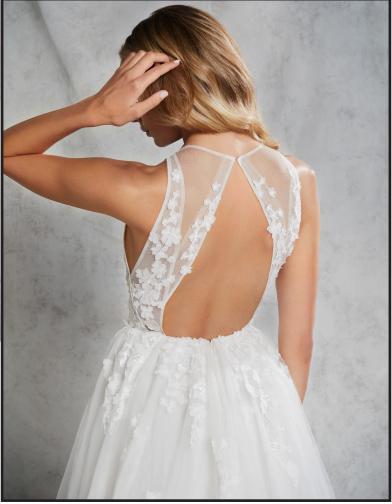

### LUCA Style 12215

Ivory lace and sparkle tulle over Cashmere lining fit to flare gown, V-neckline with bell sleeves, sheer openback with crystal button detail.