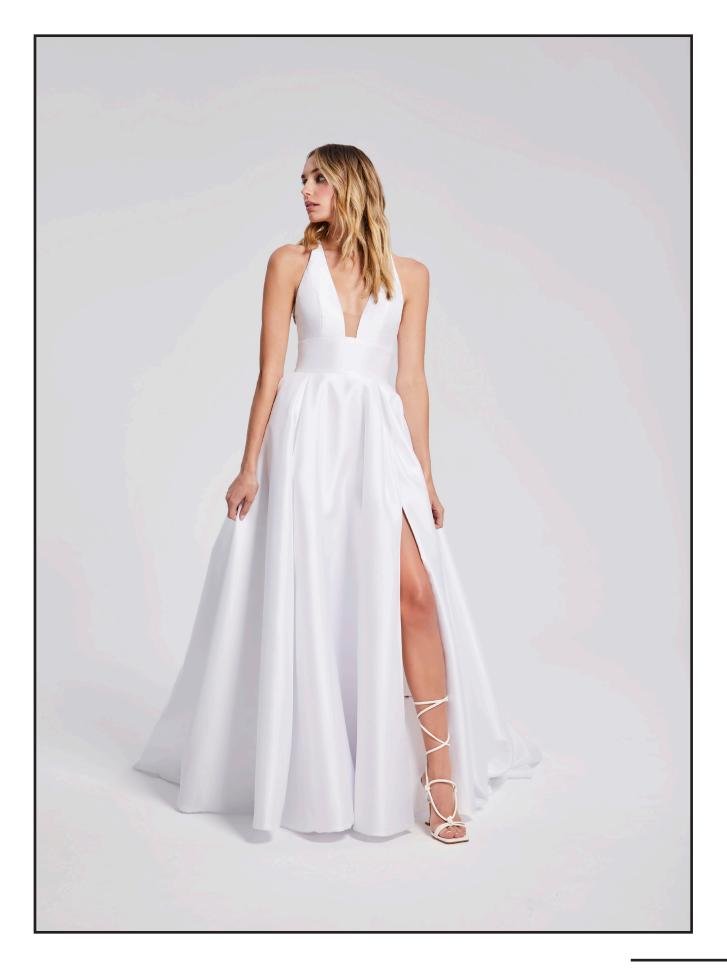

Ivory 3-piece organza ball gown with draped bandeau top, skirt, and detachable puff sleeve. Skirt only available for reorders.

### AGATHE Style 12203















Ivory floral embroidered organza in a boned, demi cup bodice with A-line skirt (with pockets) and detachable off-the-shoulder puff sleeves.



LILIANE Style 12208









 Blush tulle ball gown with sparkle tulle.
Corset bodice with draped illusion one shoulder into adetachable sheer puff sleeve.
Detachable tulle bow and streamers at waistline.







Modern Ivory/Cashmere crescent strapless ballgown with exposed boning, asymmetrical draped sparkle tulle with 3-D floral lace trickling into asymmetric horsehair trimmed skirt over sparkle tulle.

# **ODETTE** Style 12211







MIRABELLE

STYLE 12212



Ivory floral burnout organza over cashmere lining in a deep ruched sweetheart strapless bodice, A-line skirt, with a detachable draped bishop sleeve.









Ivory over cashmere 2-p