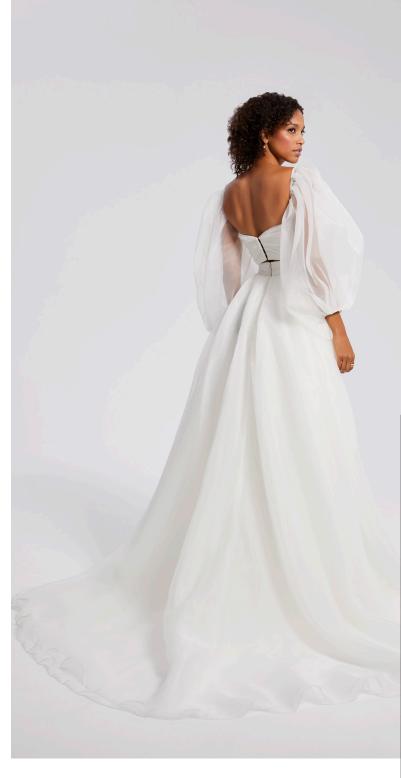

Ivory 3-piece organza ball gown with draped bandeau top, skirt, and detachable puff sleeve. Skirt only available for reorders.