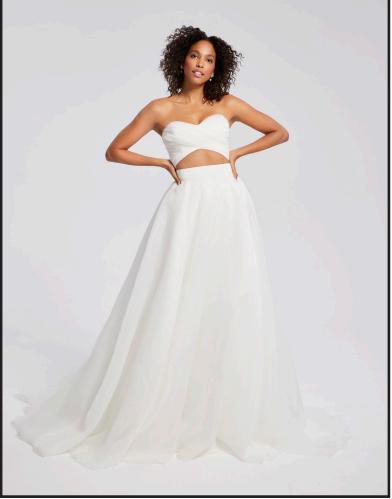

Ivory 3-piece organza ball gown with draped bandeau top, skirt, and detachable puff sleeve. Skirt only available for reorders.