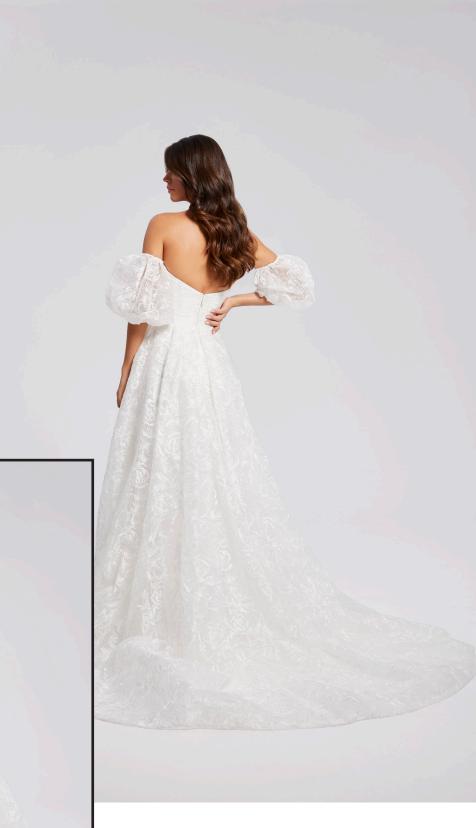

Ivory 3-piece organza ball gown with draped bandeau top, skirt, and detachable puff sleeve. Skirt only available for reorders.