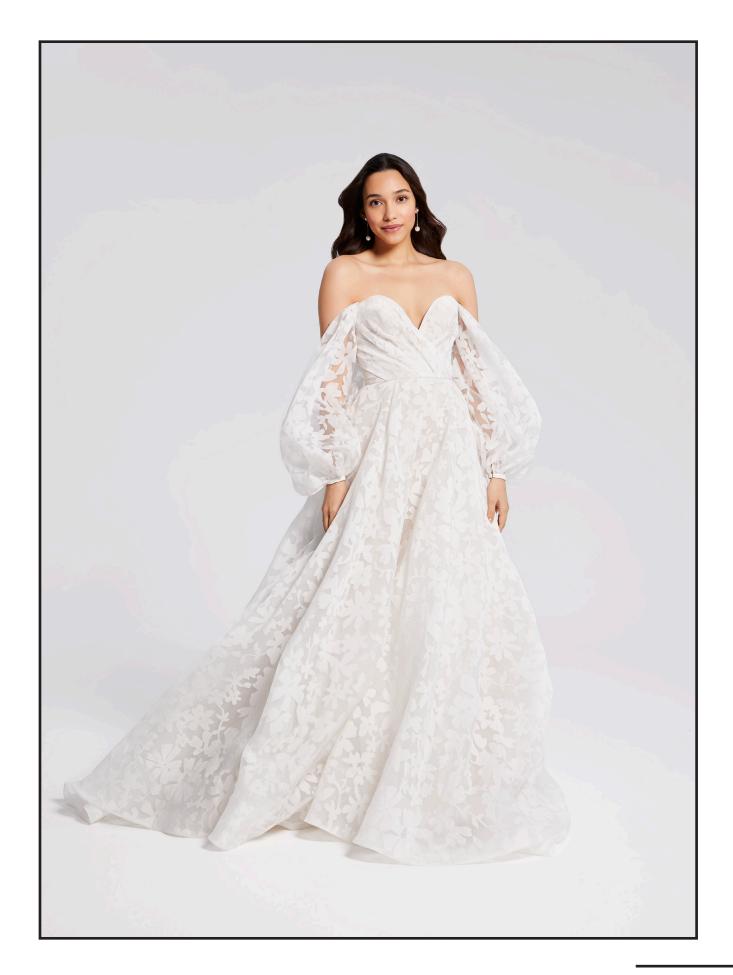

### AGATHE Style 12203

Ivory floral embroidered organza in a boned, demi cup bodice with A-line skirt (with pockets) and detachable off-the-shoulder puff sleeves.

LILIANE Style 12208

 Blush tulle ball gown with sparkle tulle.
Corset bodice with draped illusion one shoulder into adetachable sheer puff sleeve.
Detachable tulle bow and streamers at waistline.