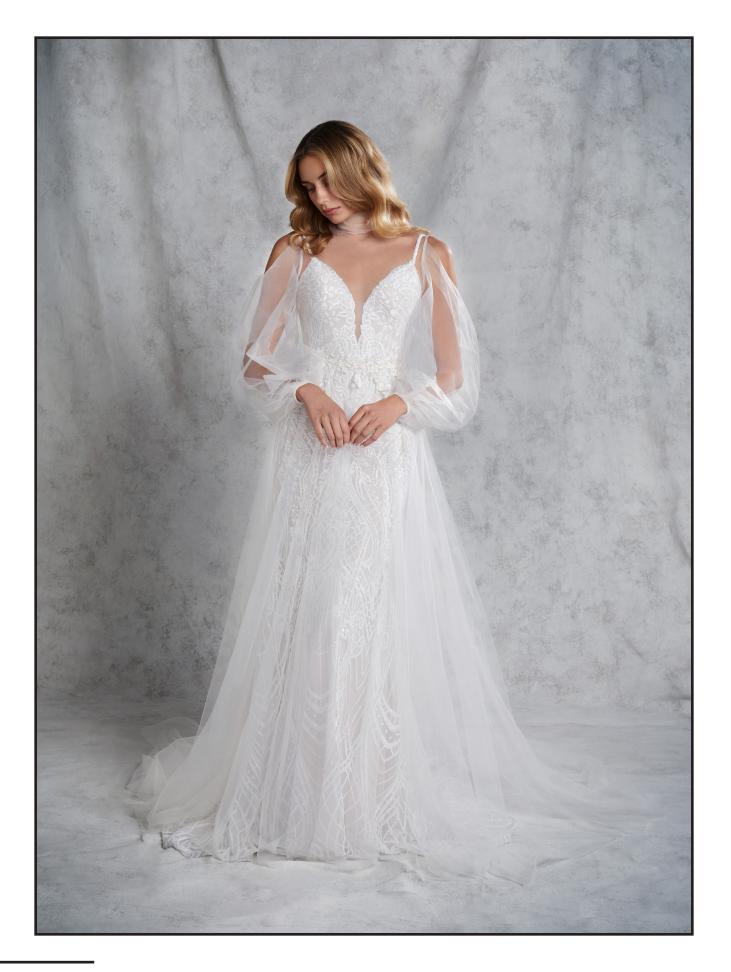

# **ODETTE** Style 12211

MIRABELLE

STYLE 12212

Ivory floral burnout organza over cashmere lining in a deep ruched sweetheart strapless bodice, A-line skirt, with a detachable draped bishop sleeve.

Ivory over cashmere 2-piece dress. Cashmere mini-sequined modified A-line gown, a plunging V-neckline with spaghetti straps and low open back. Ivory tulle overdress with tie neck detail, cold shoulder billow sleeves, full circular skirt, embroidered appliqués and ribbon trim at waist.