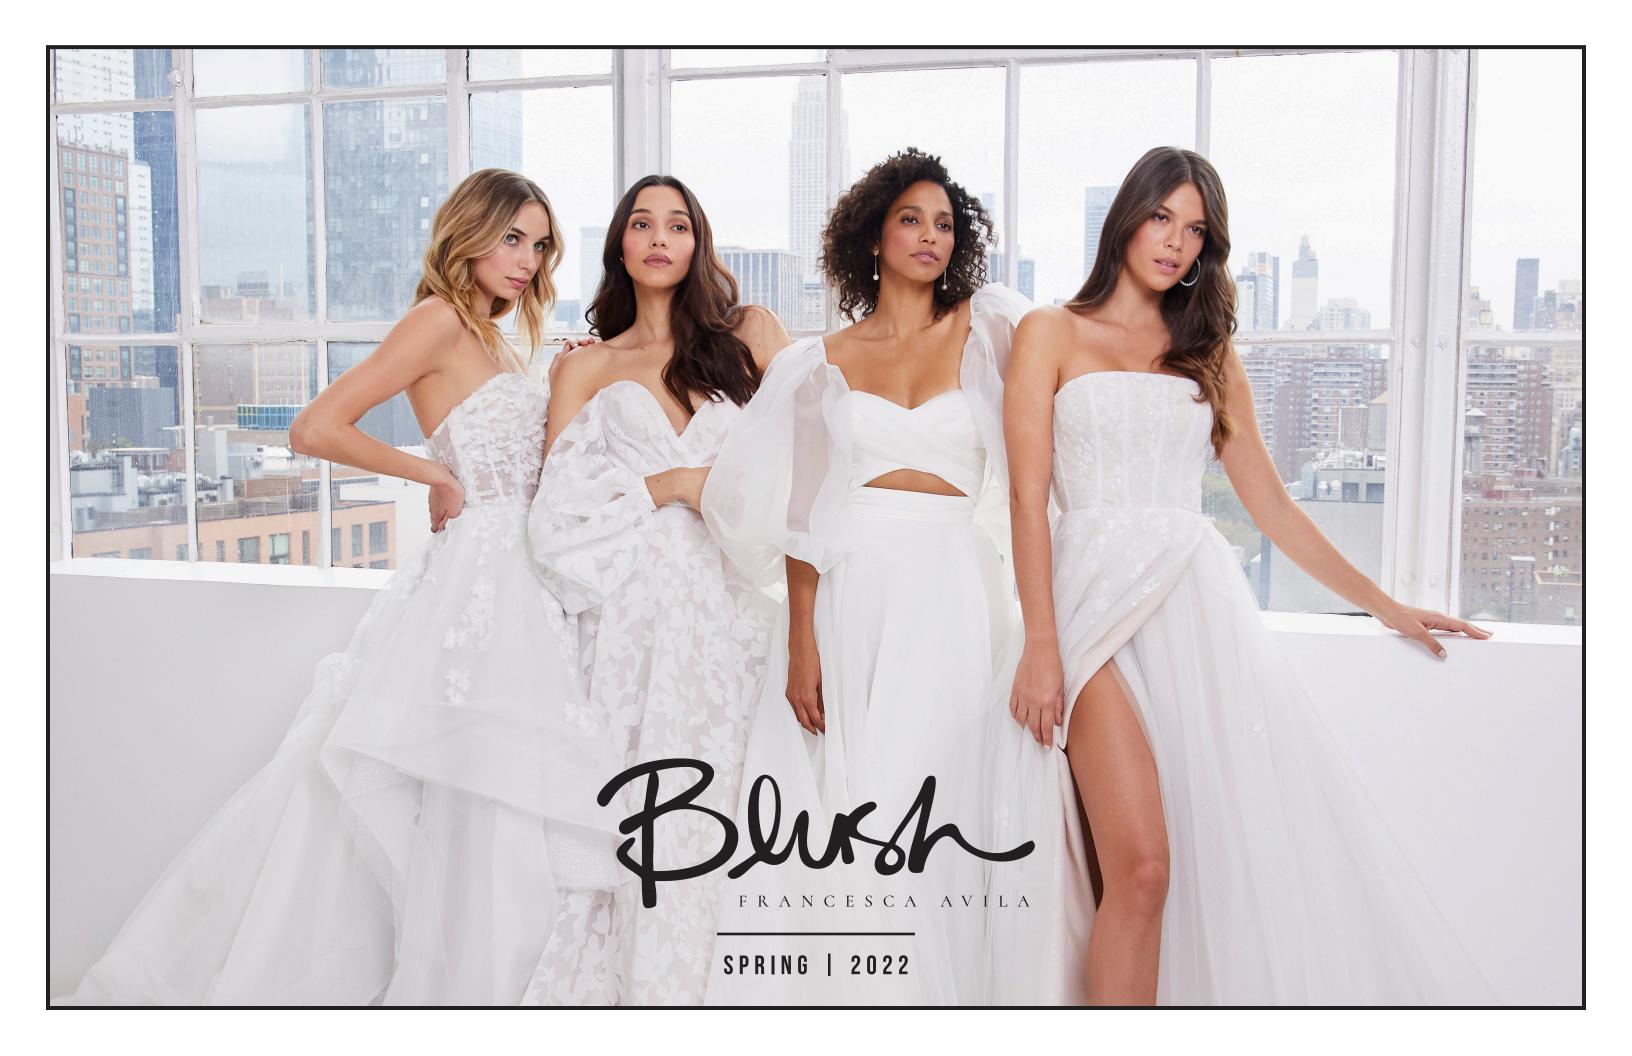

Ivory 3-piece organza ball gown with draped bandeau top, skirt, and detachable puff sleeve. Skirt only available for reorders.

### AGATHE Style 12203

Ivory floral embroidered organza in a boned, demi cup bodice with A-line skirt (with pockets) and detachable off-the-shoulder puff sleeves.

LILIANE Style 12208

 Blush tulle ball gown with sparkle tulle.
Corset bodice with draped illusion one shoulder into adetachable sheer puff sleeve.
Detachable tulle bow and streamers at waistline.