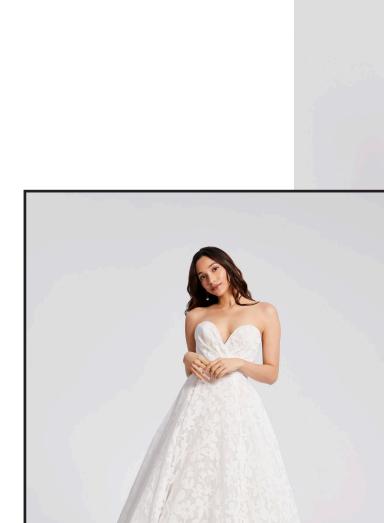

Ivory 3-piece organza ball gown with draped bandeau top, skirt, and detachable puff sleeve. Skirt only available for reorders.

### AGATHE Style 12203















Ivory floral embroidered organza in a boned, demi cup bodice with A-line skirt (with pockets) and detachable off-the-shoulder puff sleeves.



LILIANE Style 12208









 Blush tulle ball gown with sparkle tulle.
Corset bodice with draped illusion one shoulder into adetachable sheer puff sleeve.
Detachable tulle bow and streamers at waistline.







Modern Ivory/Cashmere crescent strapless ballgown with exposed boning, asymmetrical draped sparkle tulle with 3-D floral lace trickling into asymmetric horsehair trimmed skirt over sparkle tulle.

# **ODETTE** Style 12211







MIRABELLE

STYLE 12212



Ivory floral burnout organza over cashmere lining in a deep ruched sweetheart strapless bodice, A-line skirt, with a detachable draped bishop sleeve.









Ivory over cashmere 2-piece dress. Cashmere mini-sequined modified A-line gown, a plunging V-neckline with spaghetti straps and low open back. Ivory tulle overdress with tie neck detail, cold shoulder billow sleeves, full circular skirt, embroidered appliqués and ribbon trim at waist.



## **NOVA** style 12213 | 12213\_dro





## LAYLA Style 12214

Sunset sparkle tulle ball gown with draped sweetheart neckline and detachable shrug. Crystal button detail at back, horsehair banded cascading skirt with sheer side pockets.







vory floral-appliquéd sparkle tulle ball gown, plunging V-neckline with low ope