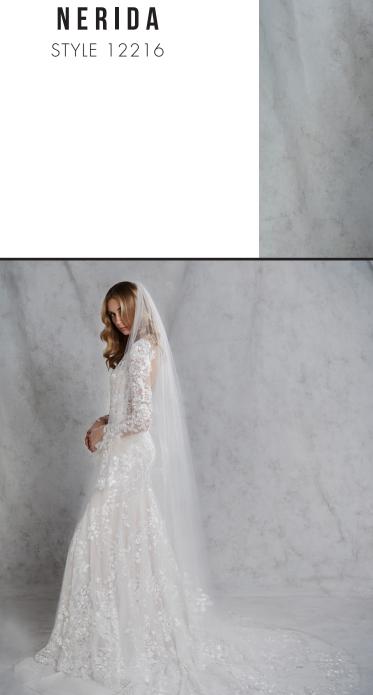

### LUCA Style 12215

Ivory lace and sparkle tulle over Cashmere lining fit to flare gown, V-neckline with bell sleeves, sheer openback with crystal button detail.