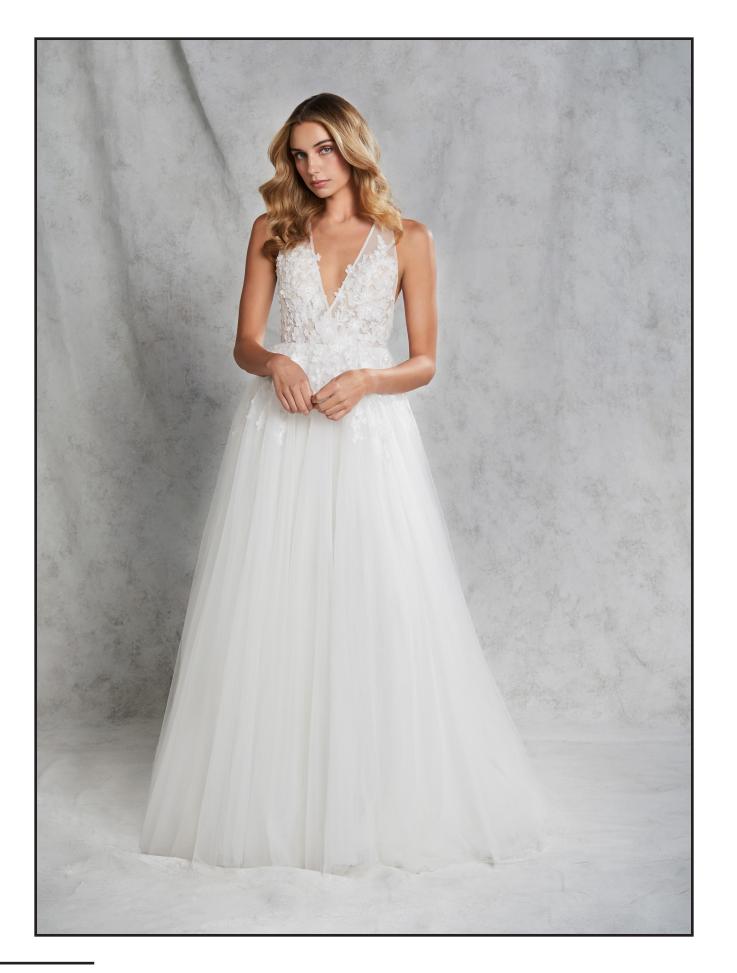

### LUCA Style 12215

Ivory lace and sparkle tulle over Cashmere lining fit to flare gown, V-neckline with bell sleeves, sheer openback with crystal button detail.