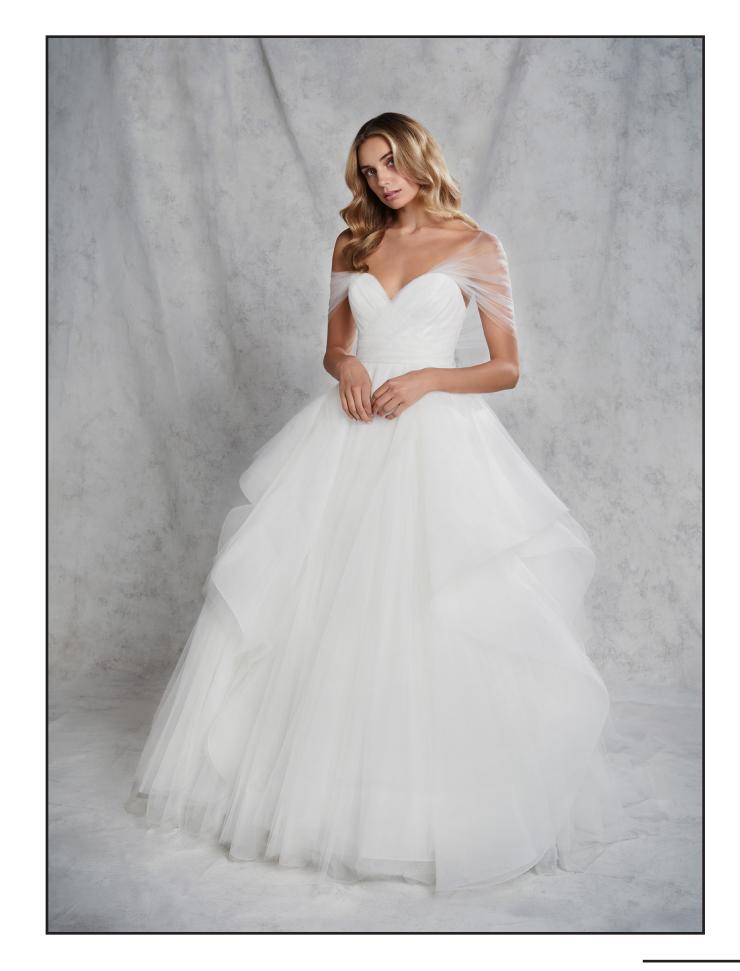

# **ODETTE** Style 12211

MIRABELLE

STYLE 12212

Ivory floral burnout organza over cashmere lining in a deep ruched sweetheart strapless bodice, A-line skirt, with a detachable draped bishop sleeve.

Ivory over cashmere 2-piece dress. Cashmere mini-sequined modified A-line gown, a plunging V-neckline with spaghetti straps and low open back. Ivory tulle overdress with tie neck detail, cold shoulder billow sleeves, full circular skirt, embroidered appliqués and ribbon trim at waist.