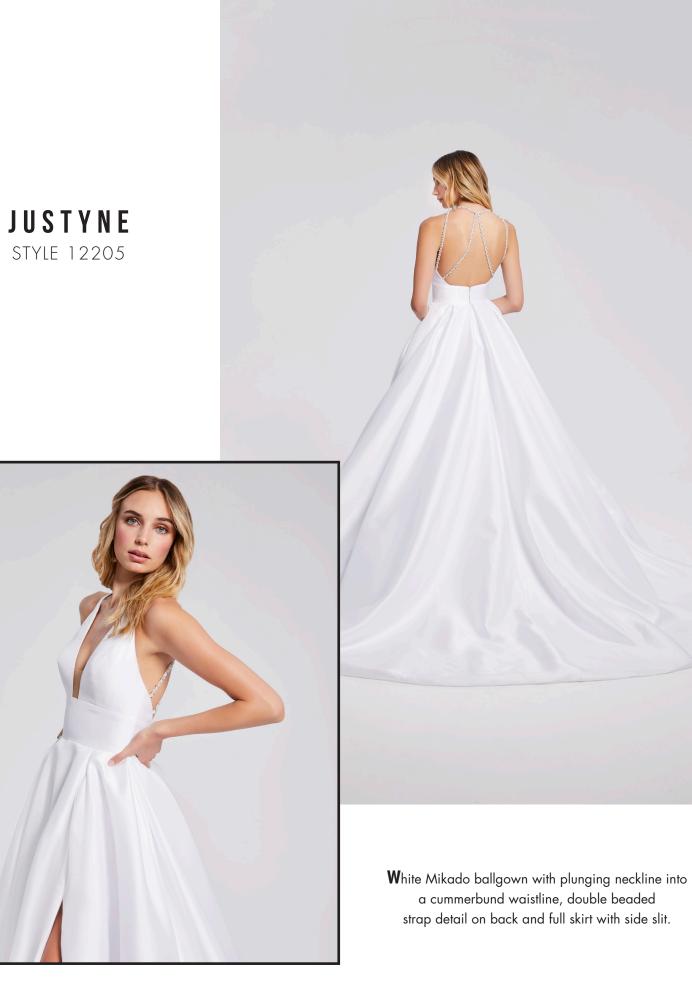

Ivory 3-piece organza ball gown with draped bandeau top, skirt, and detachable puff sleeve. Skirt only available for reorders.

### AGATHE Style 12203















Ivory floral embroidered organza in a boned, demi cup bodice with A-line skirt (with pockets) and detachable off-the-shoulder puff sleeves.



LILIANE Style 12208









 Blush tulle ball gown with sparkle tulle.
Corset bodice with draped illusion one shoulder into adetachable sheer puff sleeve.
Detachable tulle bow and streamers at waistline.







Modern Ivory/Cashmere crescent strapless ballgown with exposed boning, asymmetrical draped sparkle tulle with 3-D floral lace trickling into asymmetric horsehair trimmed skirt over sparkle tulle.

# **ODETTE** Style 12211







MIRABELLE

STYLE 12212



Ivory floral burnout organza over cashmere lining in a deep ruched sweetheart strapless bodice, A-line skirt, with a detachable draped bishop sleeve.









Ivory over cashmere 2