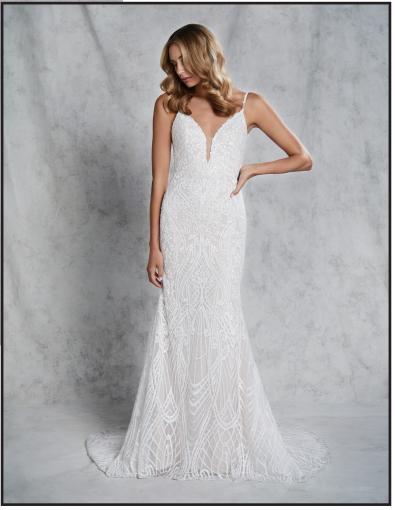

### LUCA Style 12215

Ivory lace and sparkle tulle over Cashmere lining fit to flare gown, V-neckline with bell sleeves, sheer openback with crystal button detail.