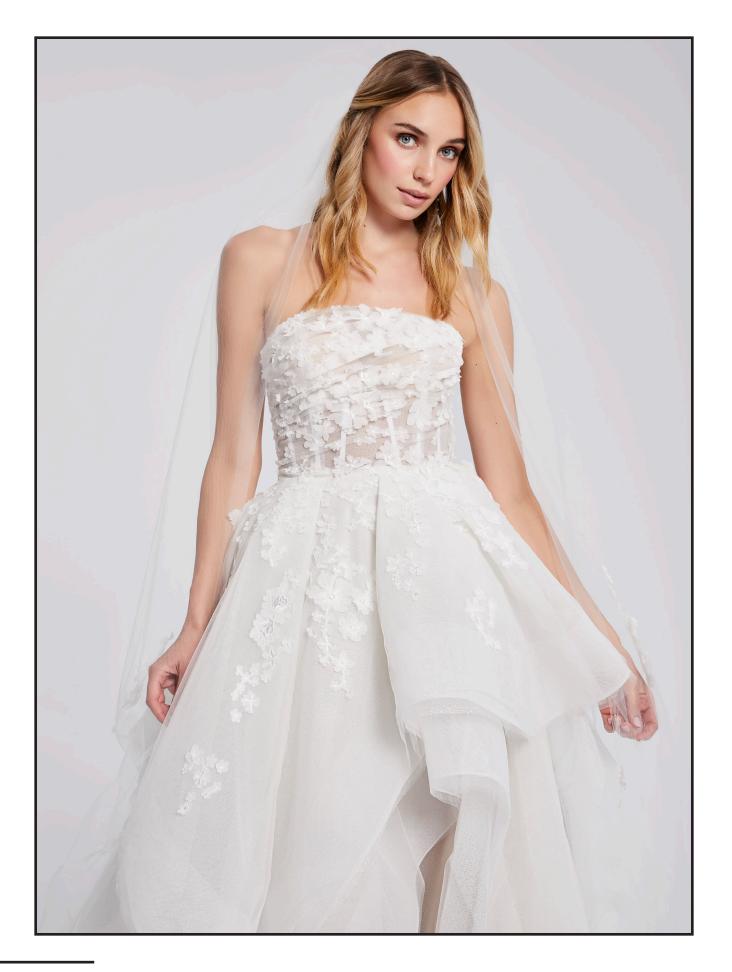

Modern Ivory/Cashmere crescent strapless ballgown with exposed boning, asymmetrical draped sparkle tulle with 3-D floral lace trickling into asymmetric horsehair trimmed skirt over sparkle tulle.