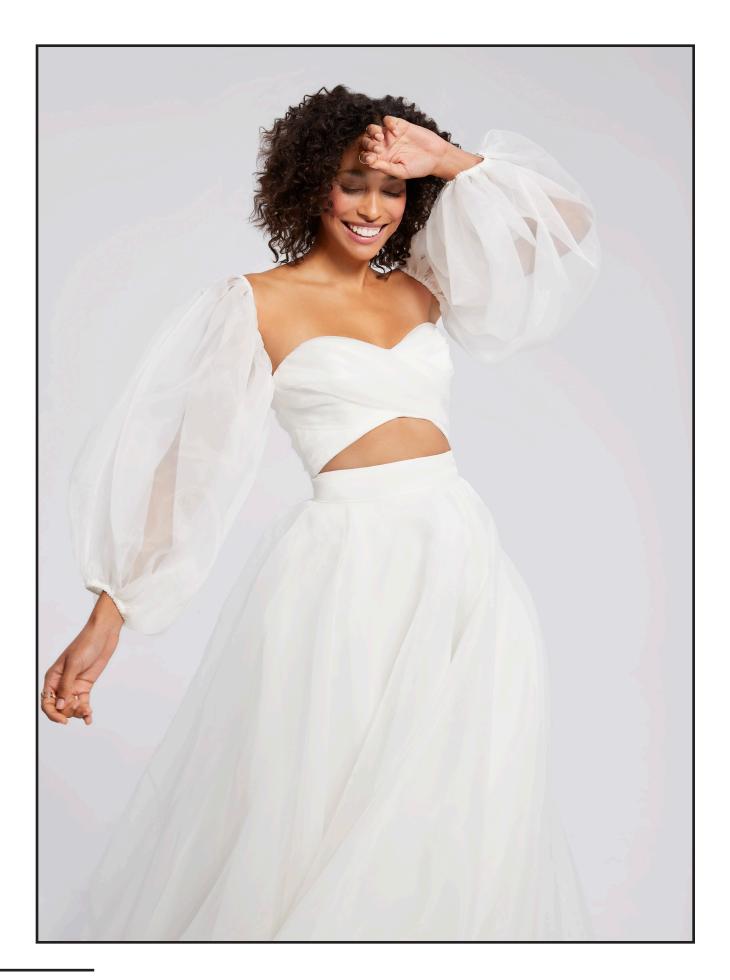

Ivory 3-piece organza ball gown with draped bandeau top, skirt, and detachable puff sleeve. Skirt only available for reorders.