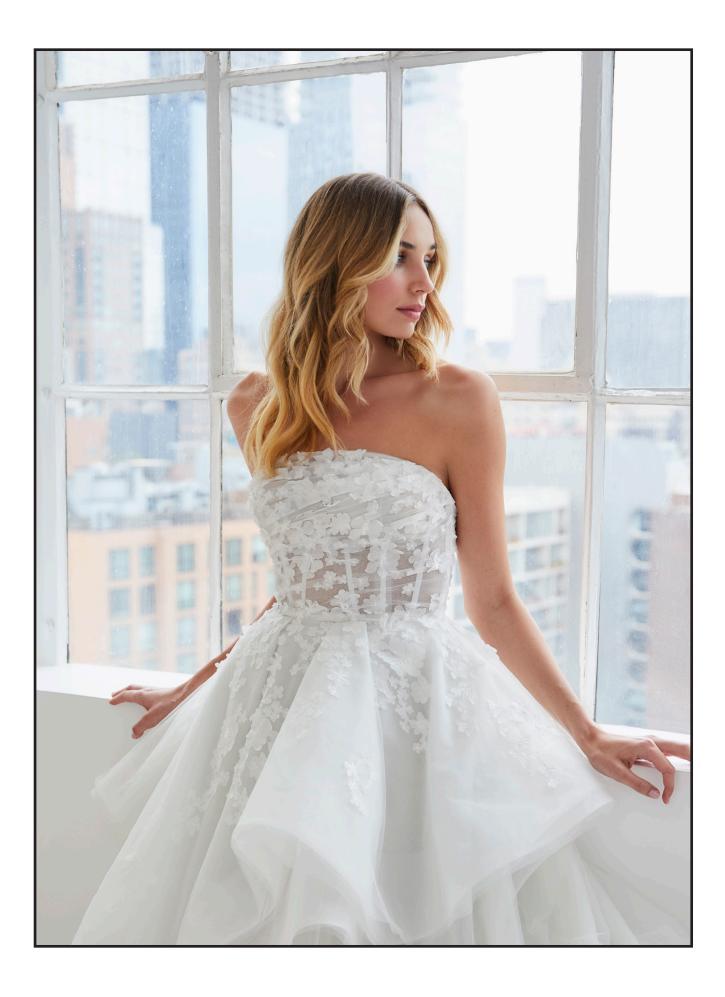

Ivory 3-piece organza ball gown with draped bandeau top, skirt, and detachable puff sleeve. Skirt only available for reorders.

### AGATHE Style 12203















Ivory floral embroidered organza in a boned, demi cup bodice with A-line skirt (with pockets) and detachable off-the-shoulder puff sleeves.



LILIANE Style 12208









 Blush tulle ball gown with sparkle tulle.
Corset bodice with draped illusion one shoulder into adetachable sheer puff sleeve.
Detachable tulle bow and streamers at waistline.







Modern Ivory/Cashmere crescent strapless ballgown with exposed boning, asymmetrical draped sparkle tulle with 3-D floral lace trickling into asymmetric horsehair trimmed skirt over sparkle tulle.

# **ODETTE** Style 12211







MIRABELLE

STYLE 12212



Ivory floral burnout organza over cashmere lining in a deep ruched sweetheart strapless bodice, A-line skirt, with a detachable draped bishop sleeve.









Ivory over cashmere 2-piece dress. Cashmere mini-sequined modified A-line gown, a plunging V-neckline with spaghetti straps and low open back. Ivory tulle overdress with tie neck detail, cold shoulder billow sleeves, full circular skirt, embroidered appliqués and ribbon trim at waist.



## **NOVA** style 12213 | 12213\_dro





## LAYLA Style 12214

Sunset sparkle tulle ball gown with draped sweetheart neckline and detachable shrug. Crystal button detail at back, horsehair banded cascading skirt with sheer side pockets.







vory floral-appliquéd sparkle tulle ball gown, plunging V-neckline with low o