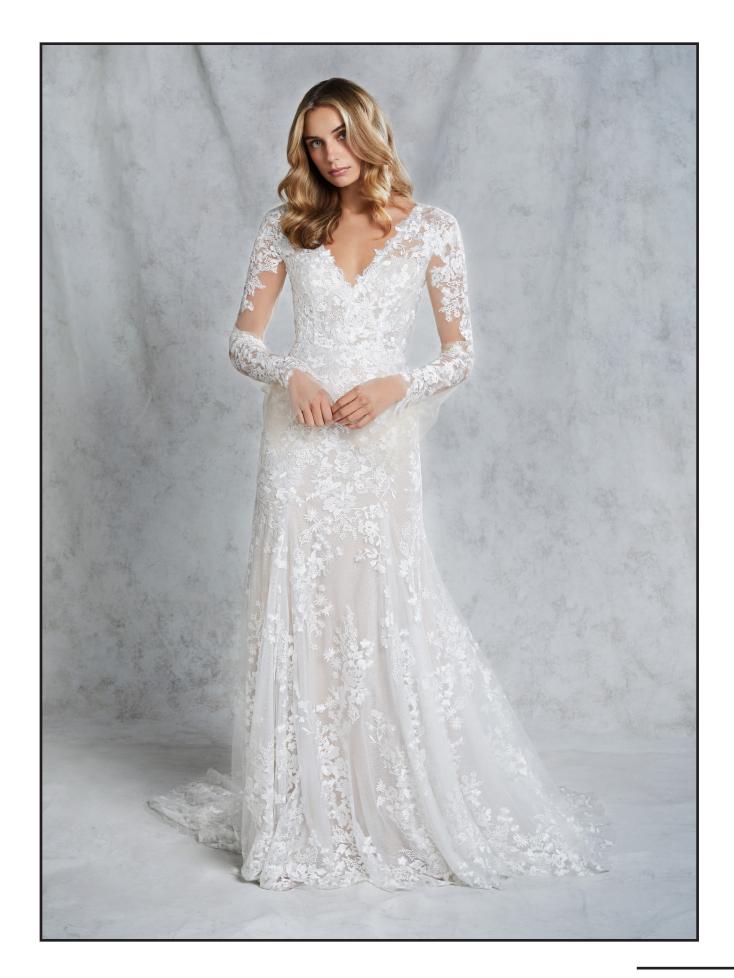

### LUCA Style 12215

Ivory lace and sparkle tulle over Cashmere lining fit to flare gown, V-neckline with bell sleeves, sheer openback with crystal button detail.