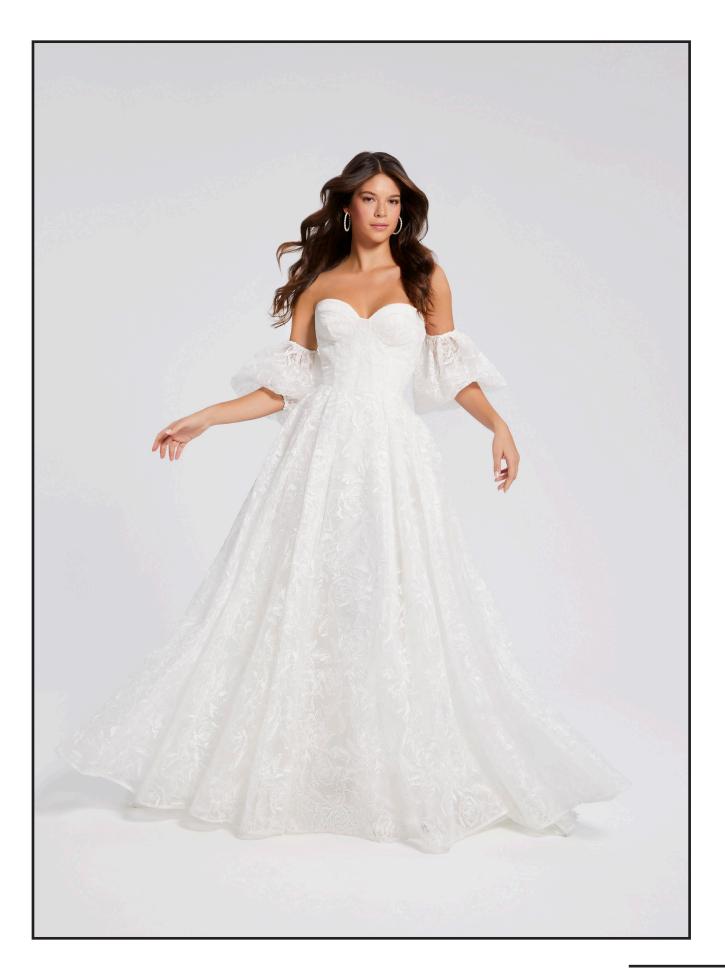

Ivory 3-piece organza ball gown with draped bandeau top, skirt, and detachable puff sleeve. Skirt only available for reorders.