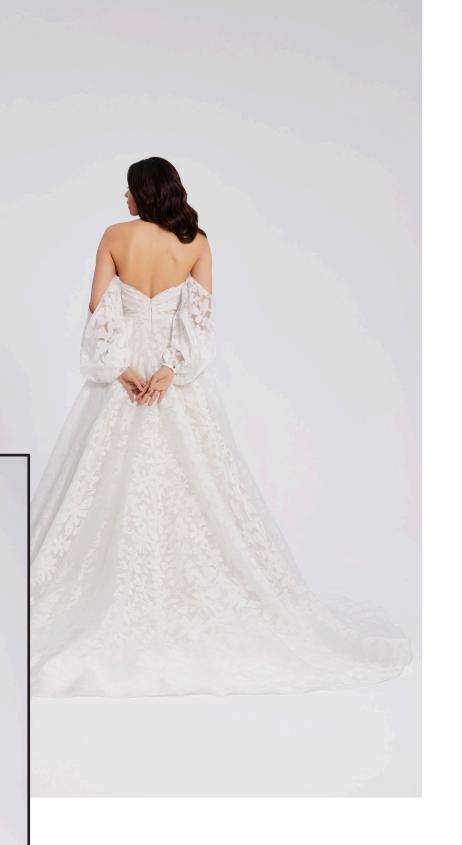

### AGATHE Style 12203

Ivory floral embroidered organza in a boned, demi cup bodice with A-line skirt (with pockets) and detachable off-the-shoulder puff sleeves.

LILIANE Style 12208

 Blush tulle ball gown with sparkle tulle.
Corset bodice with draped illusion one shoulder into adetachable sheer puff sleeve.
Detachable tulle bow and streamers at waistline.