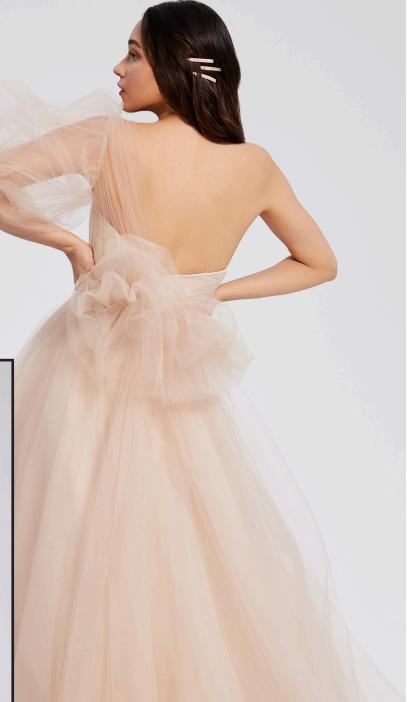

### AGATHE Style 12203

Ivory floral embroidered organza in a boned, demi cup bodice with A-line skirt (with pockets) and detachable off-the-shoulder puff sleeves.

LILIANE Style 12208

 Blush tulle ball gown with sparkle tulle.
Corset bodice with draped illusion one shoulder into adetachable sheer puff sleeve.
Detachable tulle bow and streamers at waistline.