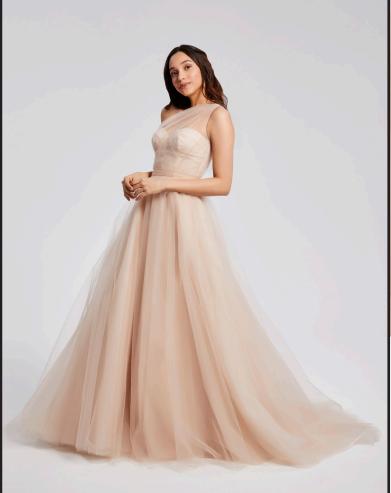

### AGATHE Style 12203

Ivory floral embroidered organza in a boned, demi cup bodice with A-line skirt (with pockets) and detachable off-the-shoulder puff sleeves.

LILIANE Style 12208

 Blush tulle ball gown with sparkle tulle.
Corset bodice with draped illusion one shoulder into adetachable sheer puff sleeve.
Detachable tulle bow and streamers at waistline.