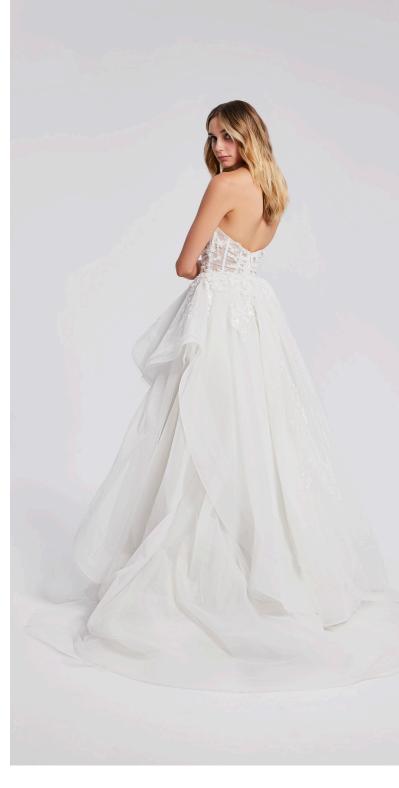

Modern Ivory/Cashmere crescent strapless ballgown with exposed boning, asymmetrical draped sparkle tulle with 3-D floral lace trickling into asymmetric horsehair trimmed skirt over sparkle tulle.