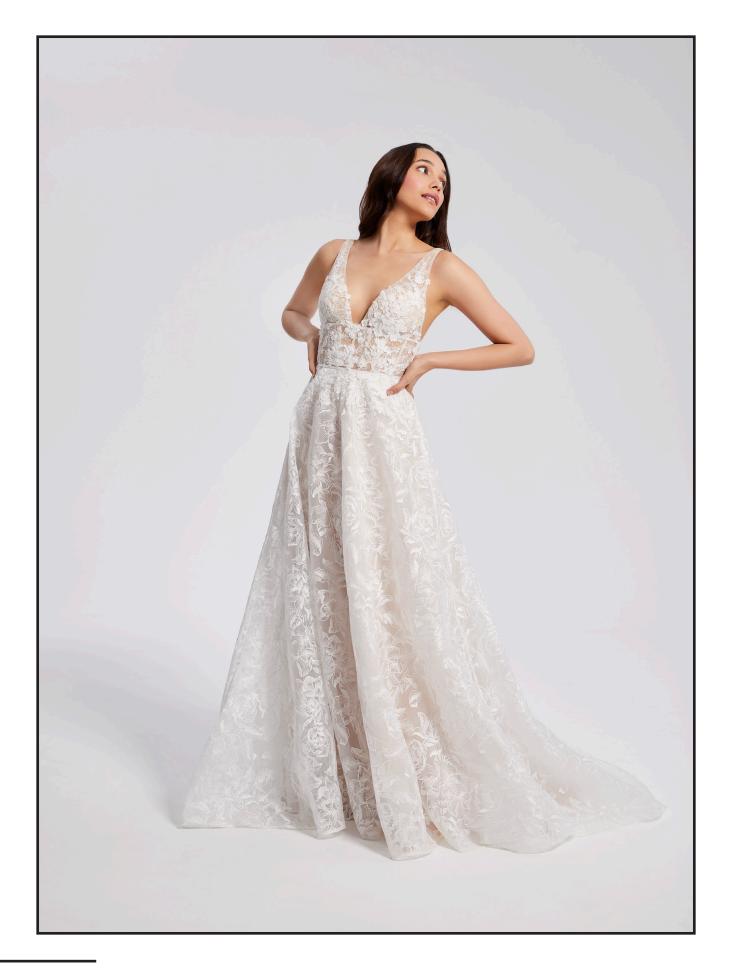

Ivory 3-piece organza ball gown with draped bandeau top, skirt, and detachable puff sleeve. Skirt only available for reorders.

### AGATHE Style 12203















Ivory floral embroidered organza in a boned, demi cup bodice with A-line skirt (with pockets) and detachable off-the-shoulder puff sleeves.



LILIANE Style 12208









 Blush tulle ball gown with sparkle tulle.
Corset bodice with draped illusion one shoulder into adetachable sheer puff sleeve.
Detachable tulle bow and streamers at waistline.







Modern Ivory/Cashmere crescent strapless ballgown with exposed boning, asymmetrical draped sparkle tulle with 3-D floral lace trickling into asymmetric horsehair trimmed skirt over sparkle tulle.

# **ODETTE** Style 12211







MIRABELLE

STYLE 12212



Ivory floral burnout organza over cashmere lining in a deep ruched sweetheart strapless bodice, A-line skirt, with a detachable draped bishop sleeve.









Ivory over cashmere 2-pie