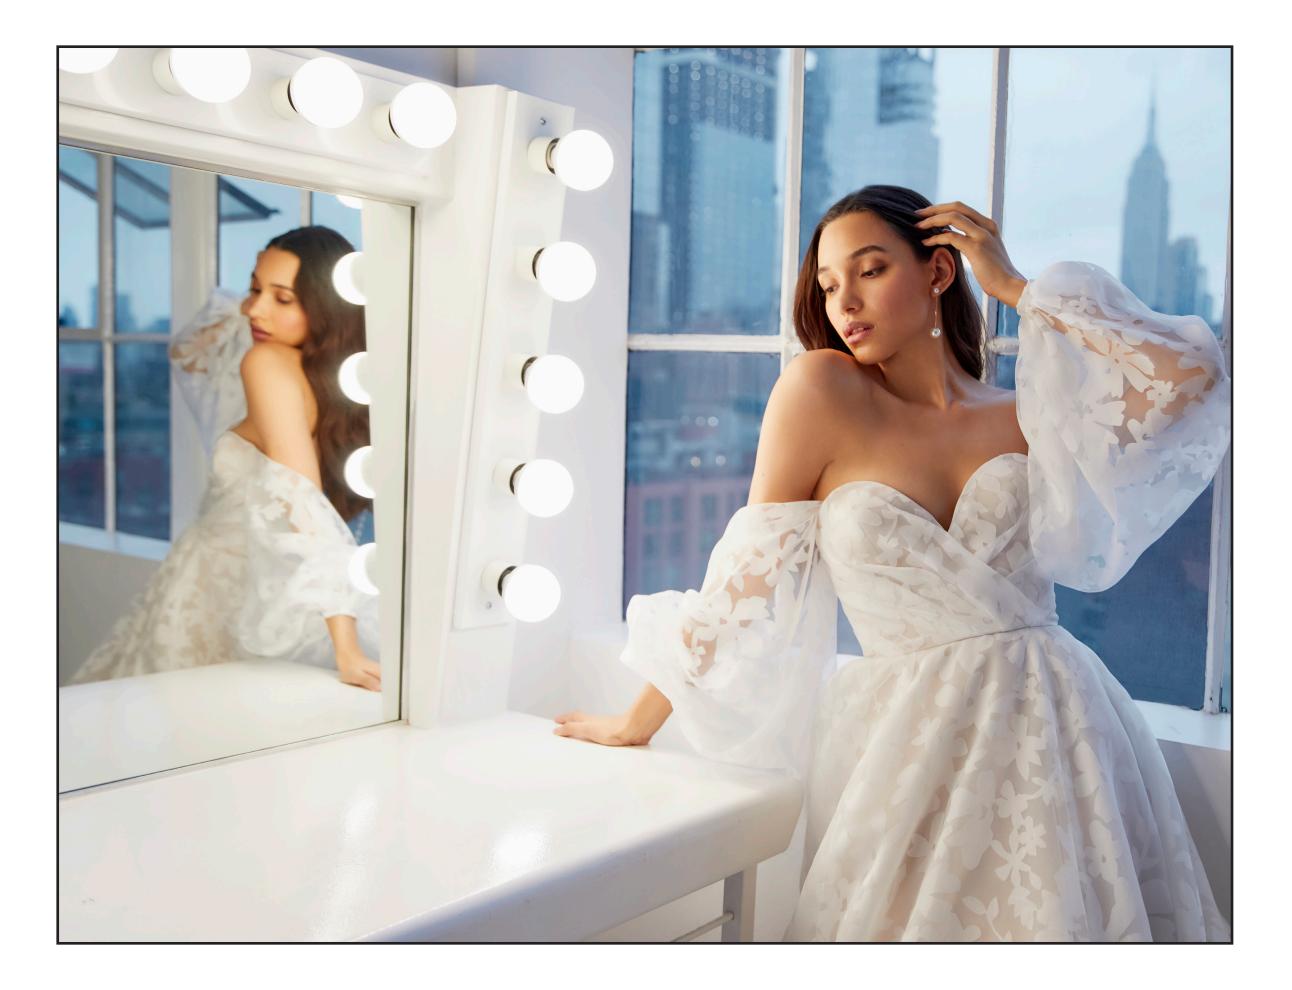

### AGATHE Style 12203

Ivory floral embroidered organza in a boned, demi cup bodice with A-line skirt (with pockets) and detachable off-the-shoulder puff sleeves.

LILIANE Style 12208

 Blush tulle ball gown with sparkle tulle.
Corset bodice with draped illusion one shoulder into adetachable sheer puff sleeve.
Detachable tulle bow and streamers at waistline.