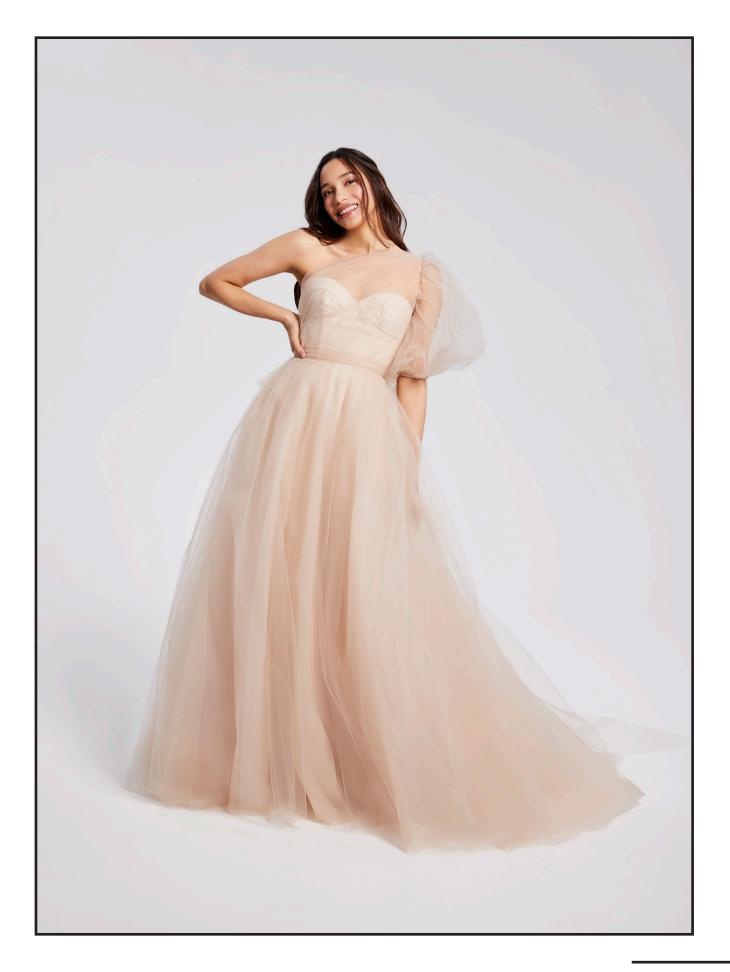

### AGATHE Style 12203

Ivory floral embroidered organza in a boned, demi cup bodice with A-line skirt (with pockets) and detachable off-the-shoulder puff sleeves.

LILIANE Style 12208

 Blush tulle ball gown with sparkle tulle.
Corset bodice with draped illusion one shoulder into adetachable sheer puff sleeve.
Detachable tulle bow and streamers at waistline.