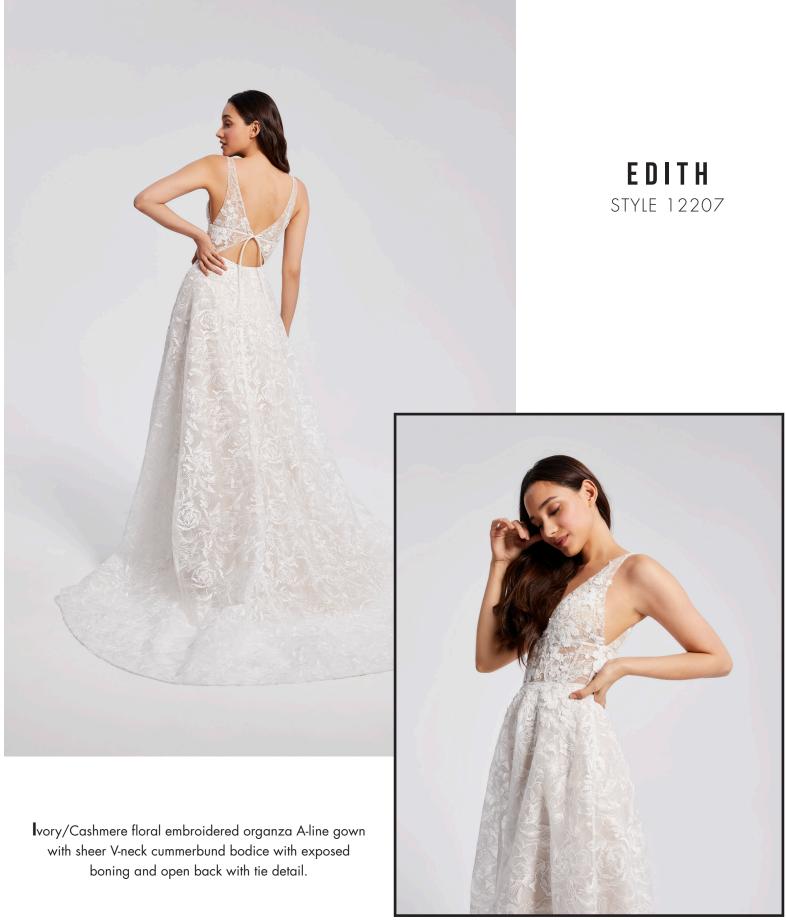

Ivory 3-piece organza ball gown with draped bandeau top, skirt, and detachable puff sleeve. Skirt only available for reorders.