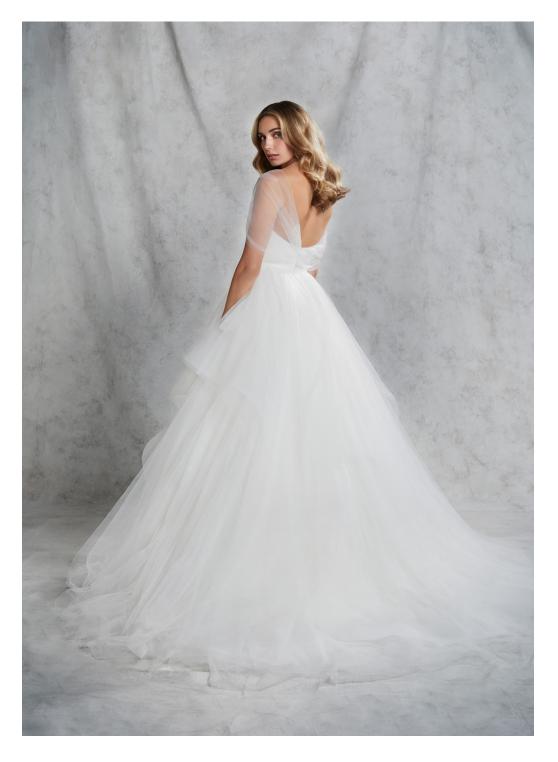

Ivory 3-piece organza ball gown with draped bandeau top, skirt, and detachable puff sleeve. Skirt only available for reorders.