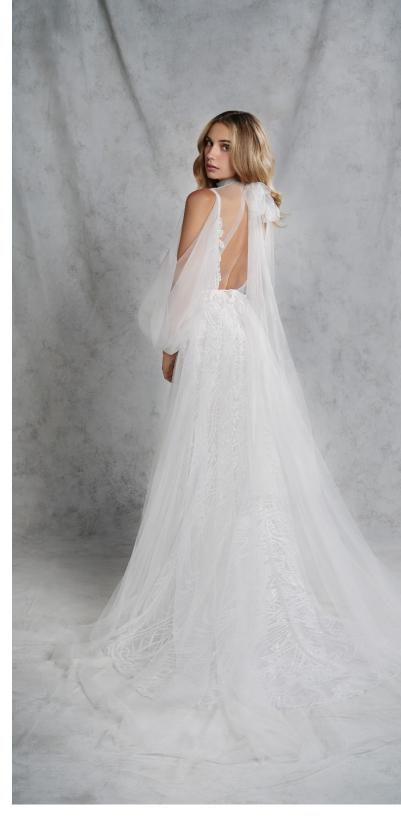

# **ODETTE** Style 12211

MIRABELLE

STYLE 12212

Ivory floral burnout organza over cashmere lining in a deep ruched sweetheart strapless bodice, A-line skirt, with a detachable draped bishop sleeve.

Ivory over cashmere 2-piece dress. Cashmere mini-sequined modified A-line gown, a plunging V-neckline with spaghetti straps and low open back. Ivory tulle overdress with tie neck detail, cold shoulder billow sleeves, full circular skirt, embroidered appliqués and ribbon trim at waist.