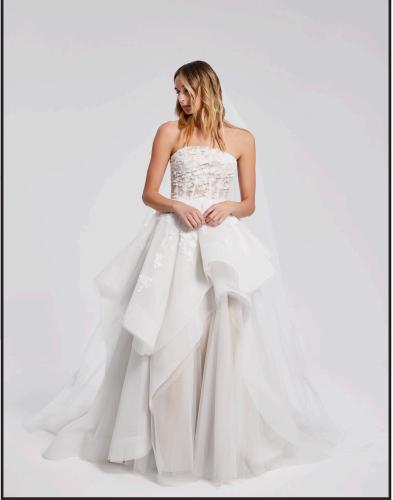

Modern Ivory/Cashmere crescent strapless ballgown with exposed boning, asymmetrical draped sparkle tulle with 3-D floral lace trickling into asymmetric horsehair trimmed skirt over sparkle tulle.