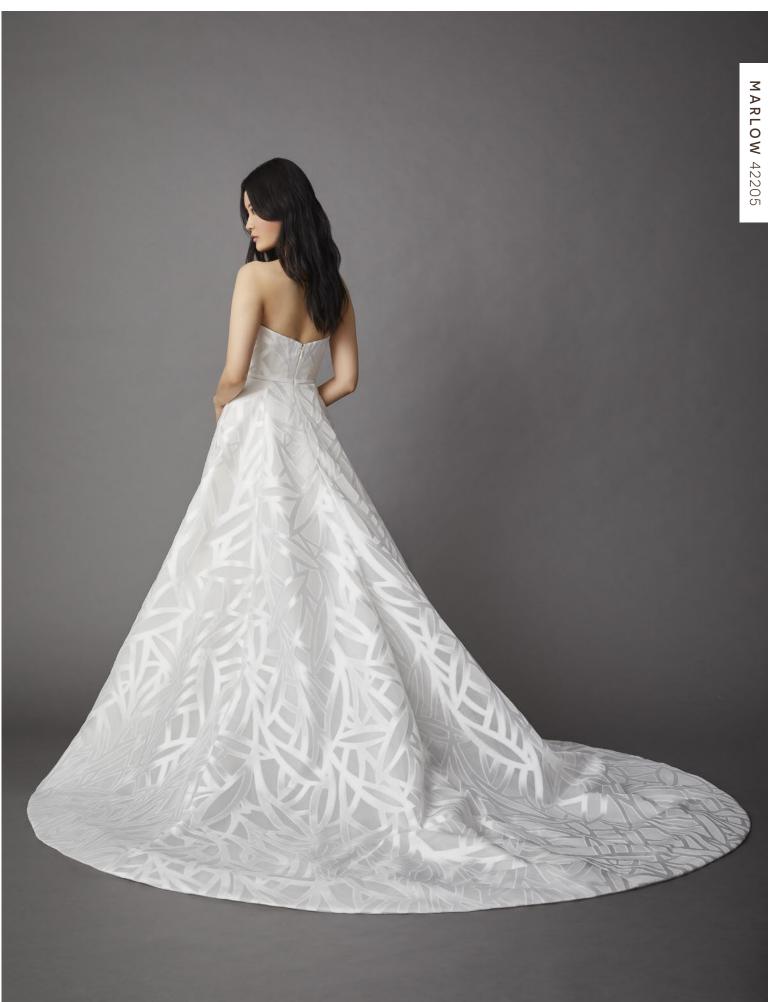

#### MARLOW 42205

Ivory modern Italian geometric organza A-line gown with peaked plunge neckline with organza waistband.