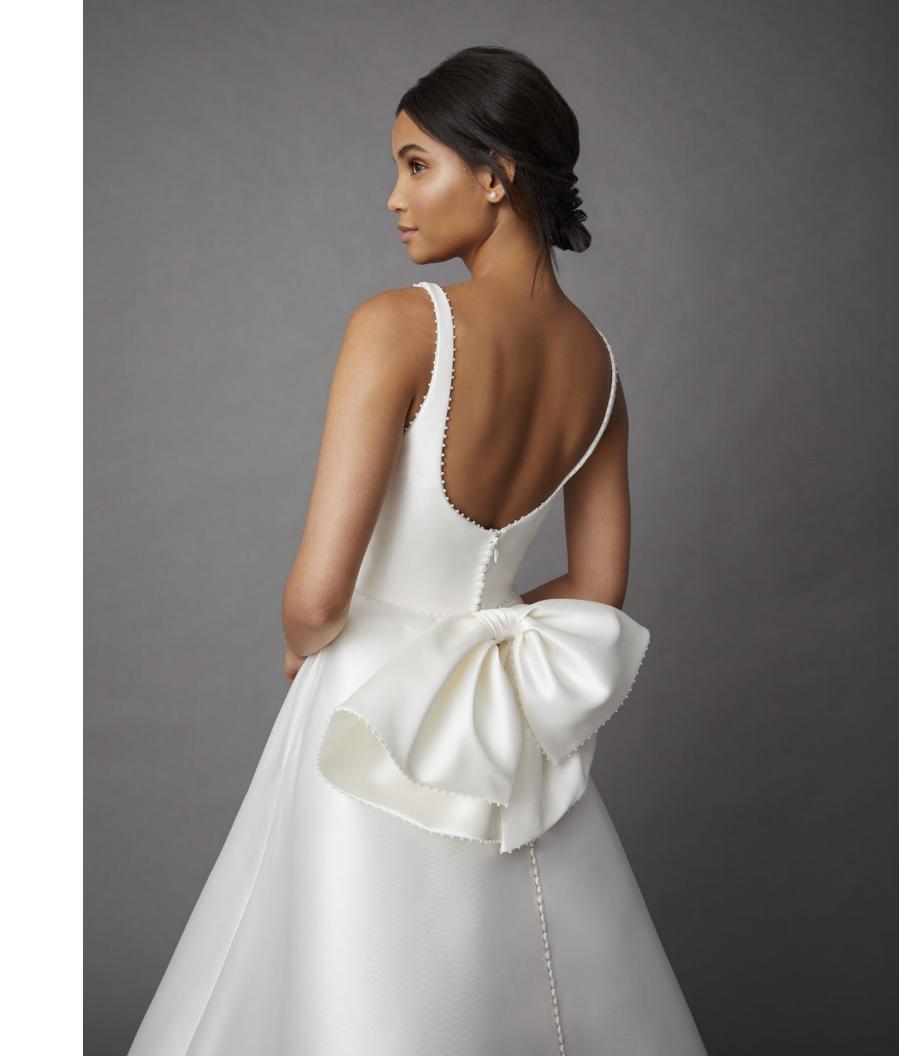

#### BUCKLEY 42201

Ivory blended dupioni A-line gown with pearl trimmed modified scoop neckline, pearl trimmed waistline, pockets, buttons to the end of train and removable pearl trimmed bow.