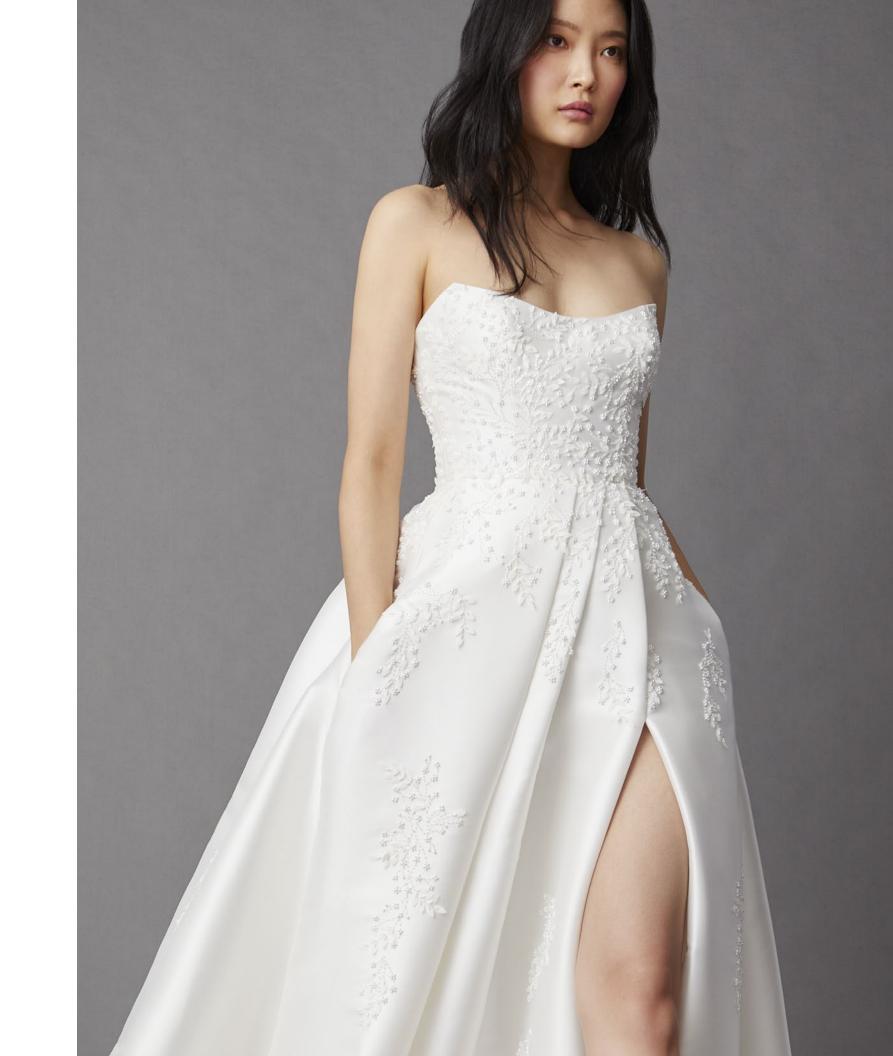

#### GEORGIA 42207

Eggshell brushed mikado ball gown with beaded embellishment, curved strapless neckline, asymmetrical pleated skirt with front slit, pockets, and buttons to the end of the train.