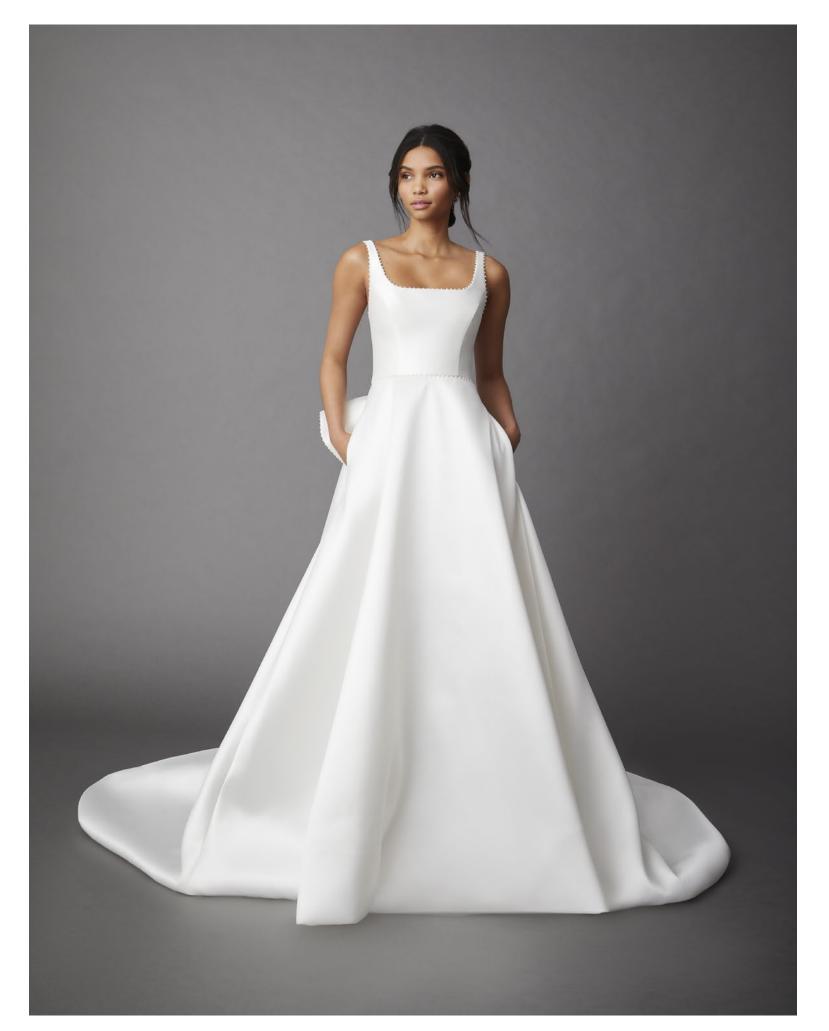

#### BUCKLEY 42201

Ivory blended dupioni A-line gown with pearl trimmed modified scoop neckline, pearl trimmed waistline, pockets, buttons to the end of train and removable pearl trimmed bow.