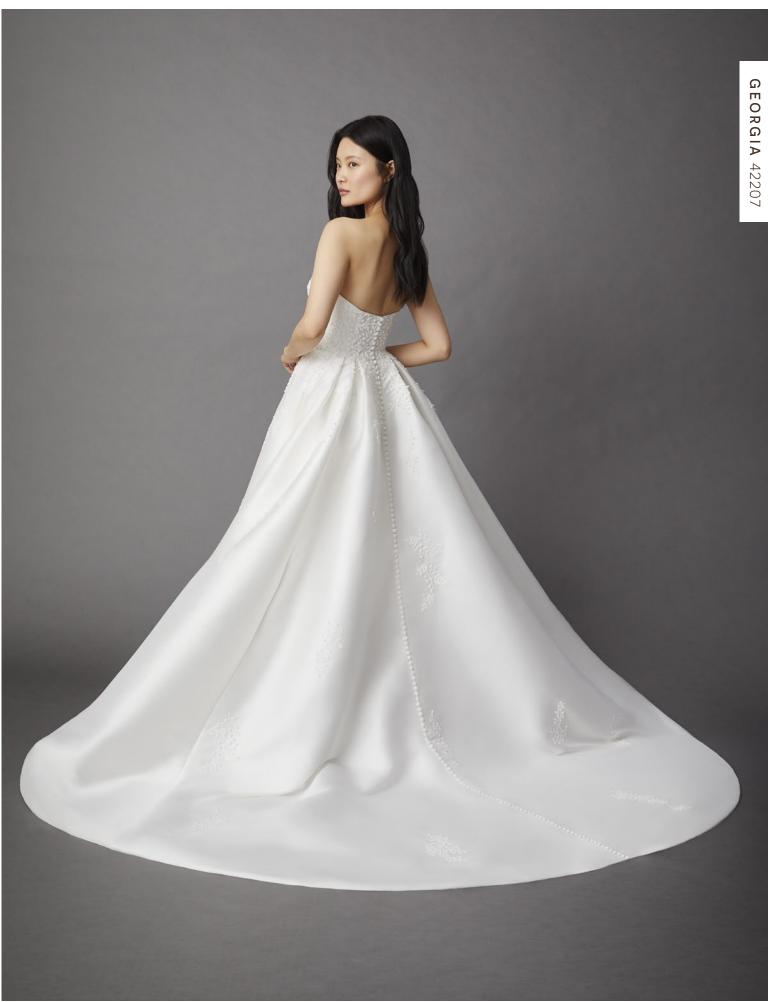

#### GEORGIA 42207

Eggshell brushed mikado ball gown with beaded embellishment, curved strapless neckline, asymmetrical pleated skirt with front slit, pockets, and buttons to the end of the train.