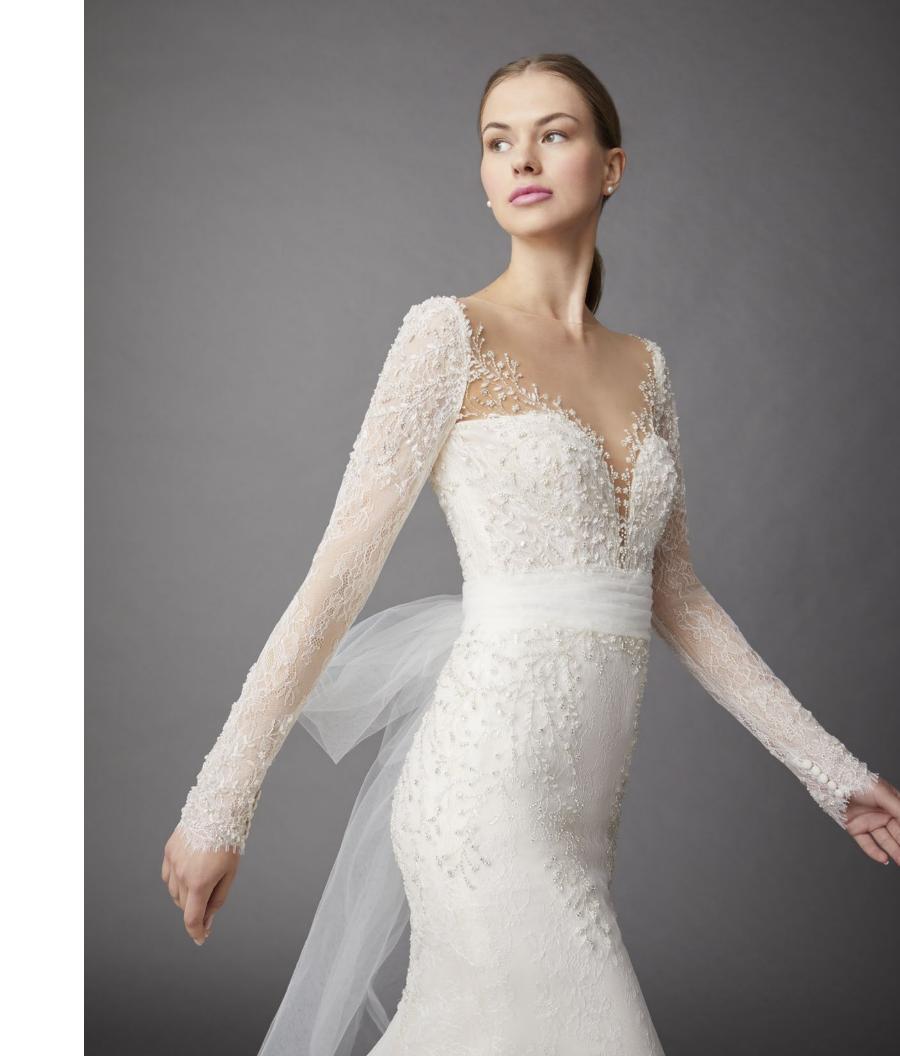

#### HATHAWAY 42203

Candlelight Chantilly lace fit-to-flare, plunging sweetheart neckline, long sleeve gown with floral and leaf embellishments. Sheer illusion back with buttons to the waist.