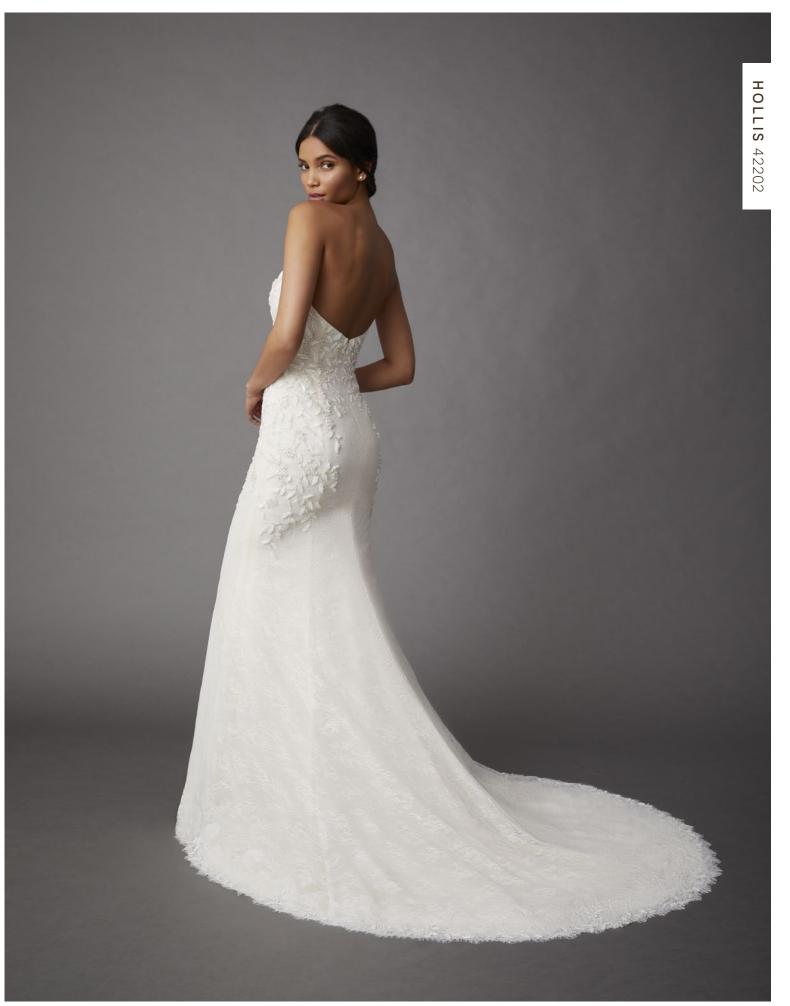

#### HOLLIS 42202

Candlelight Chantilly lace fit-to-flare gown with plunging sweetheart strapless neckline. Floral and leaf embellishment throughout bodice, contoured through the hips and delicately trimming the hem and train.