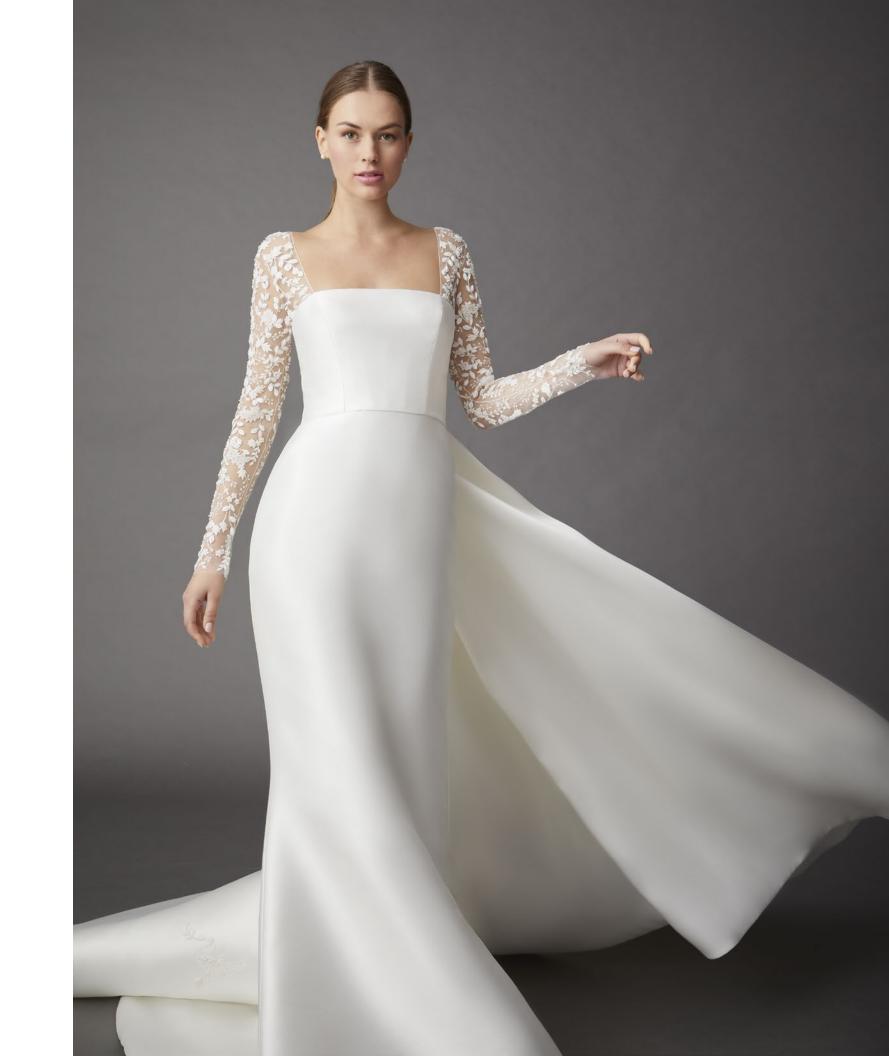

#### HATHAWAY 42203

Candlelight Chantilly lace fit-to-flare, plunging sweetheart neckline, long sleeve gown with floral and leaf embellishments. Sheer illusion back with buttons to the waist.