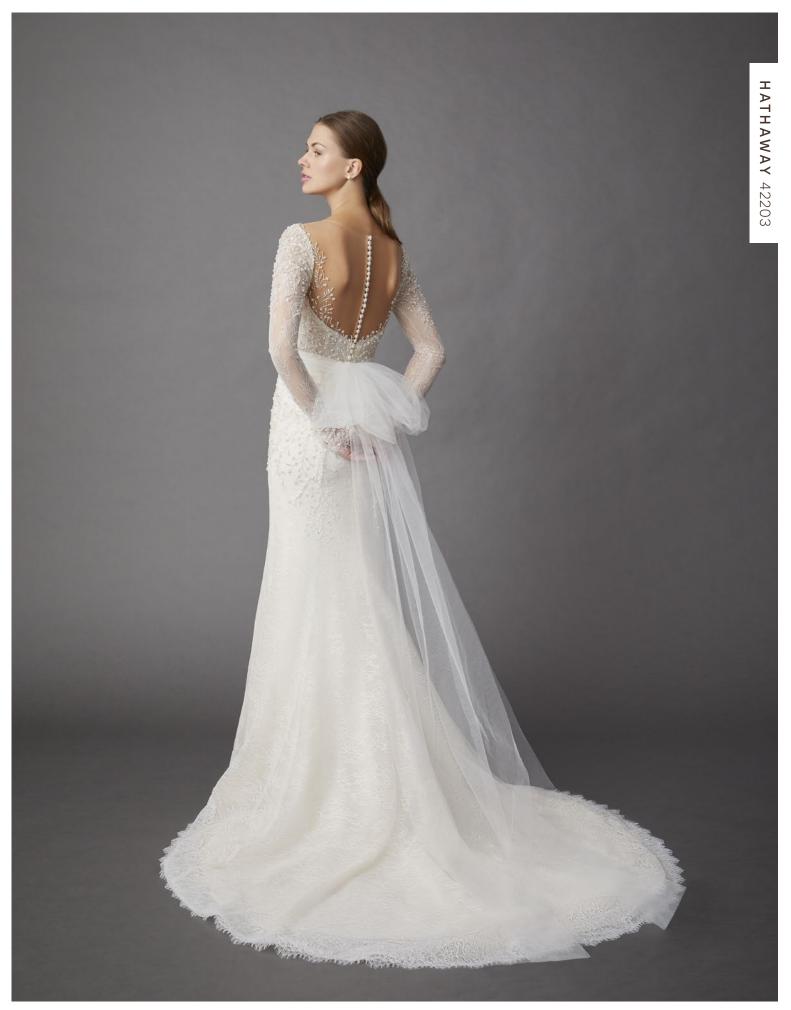

#### HATHAWAY 42203

Candlelight Chantilly lace fit-to-flare, plunging sweetheart neckline, long sleeve gown with floral and leaf embellishments. Sheer illusion back with buttons to the waist.