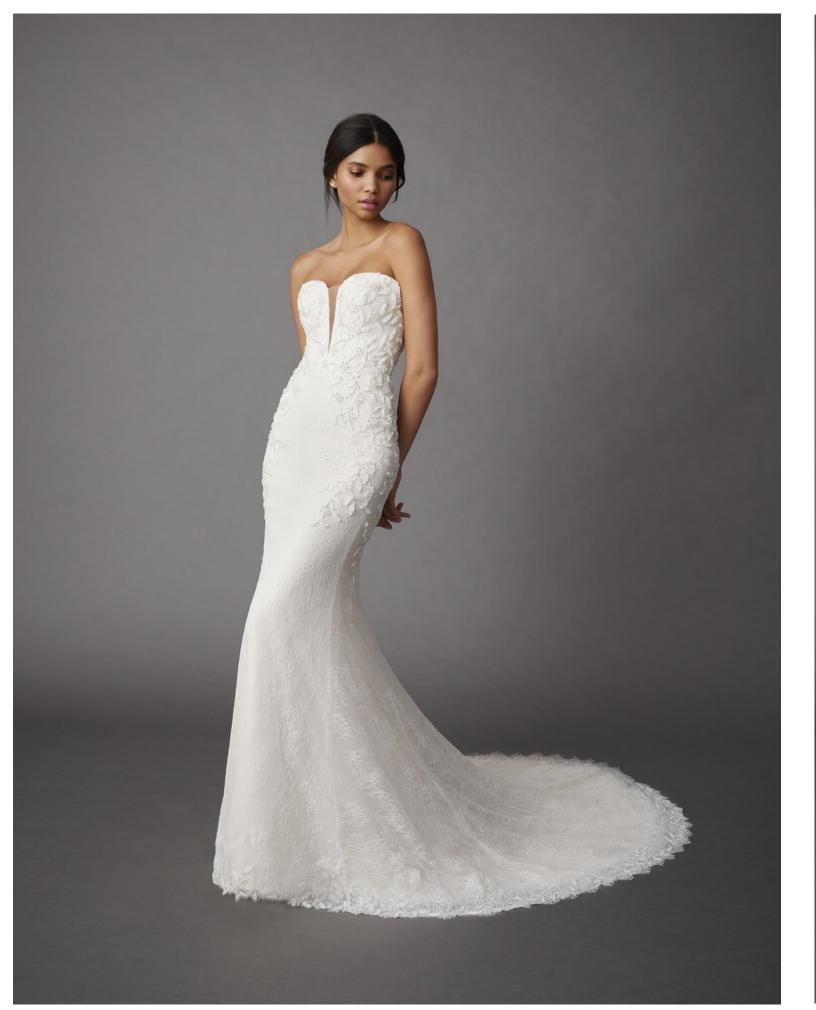

#### HOLLIS 42202

Candlelight Chantilly lace fit-to-flare gown with plunging sweetheart strapless neckline. Floral and leaf embellishment throughout bodice, contoured through the hips and delicately trimming the hem and train.