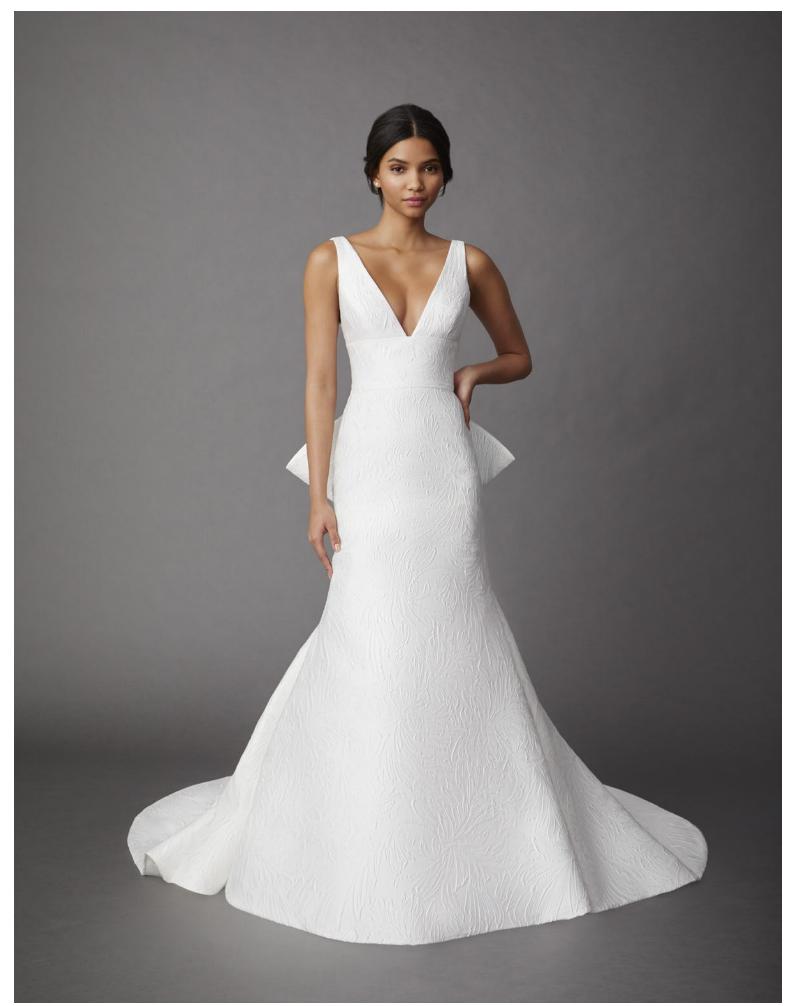

#### WELLSLEY REESE 42209

Wellsley gown updated with modern clean finish neckline, paired with the Claremont fitted skirt and removable bow.