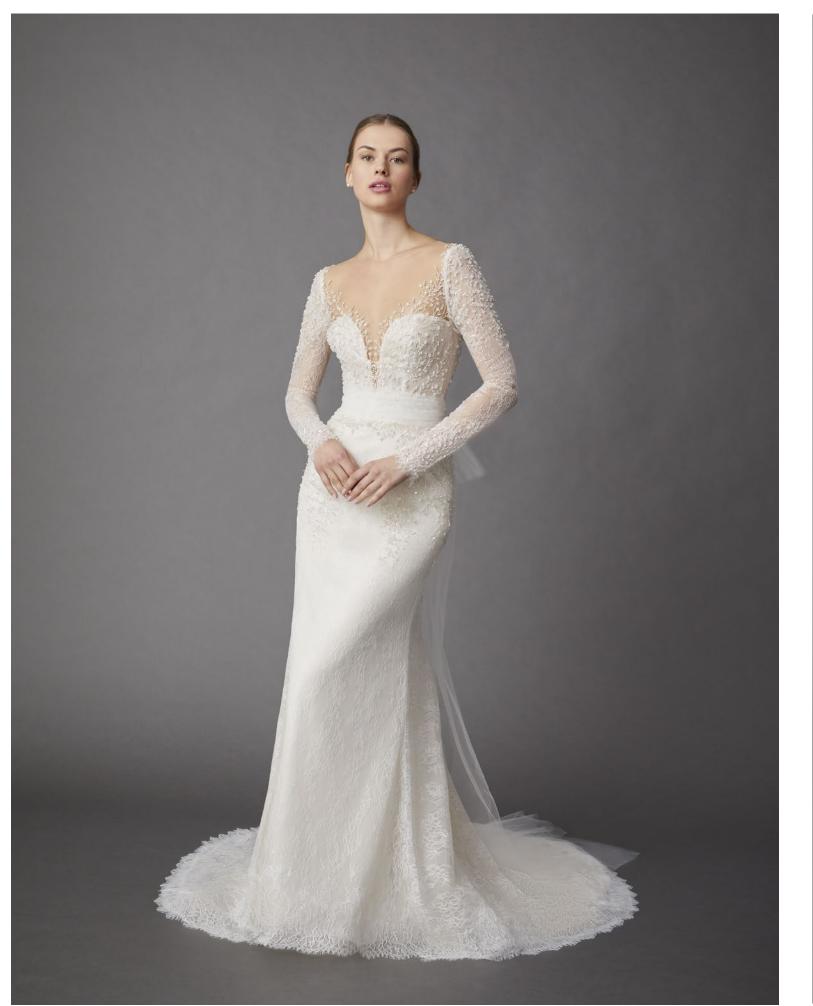

#### HATHAWAY 42203

Candlelight Chantilly lace fit-to-flare, plunging sweetheart neckline, long sleeve gown with floral and leaf embellishments. Sheer illusion back with buttons to the waist.