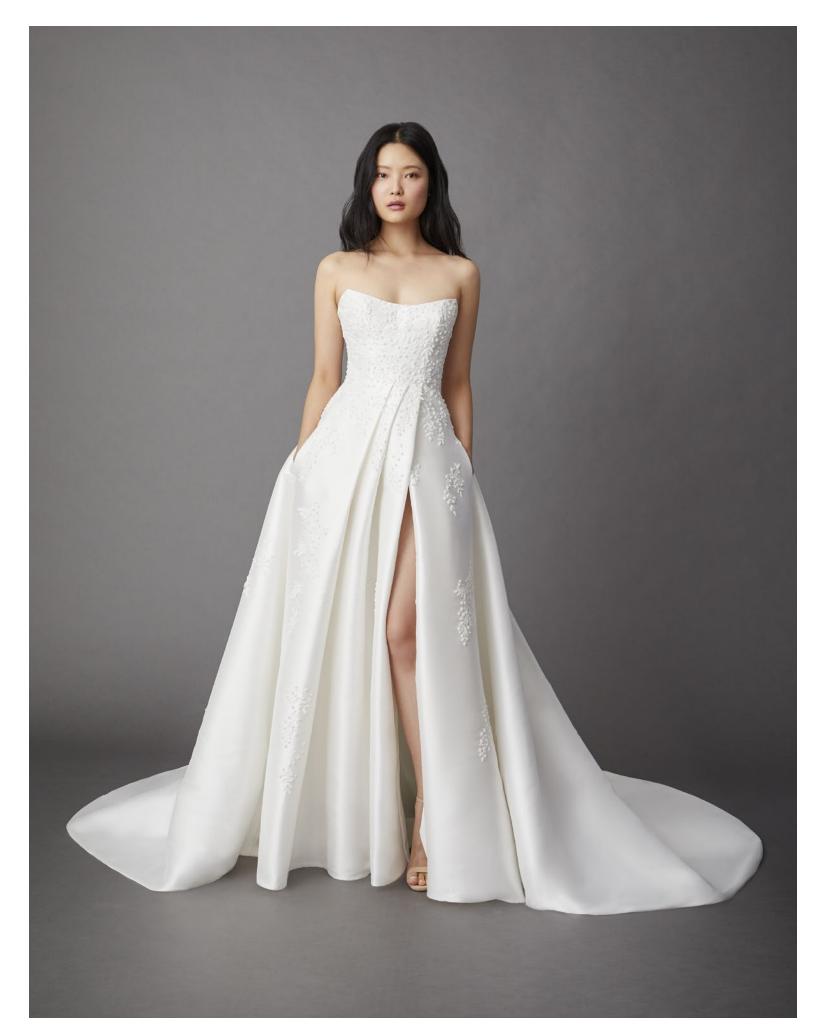

#### GEORGIA 42207

Eggshell brushed mikado ball gown with beaded embellishment, curved strapless neckline, asymmetrical pleated skirt with front slit, pockets, and buttons to the end of the train.