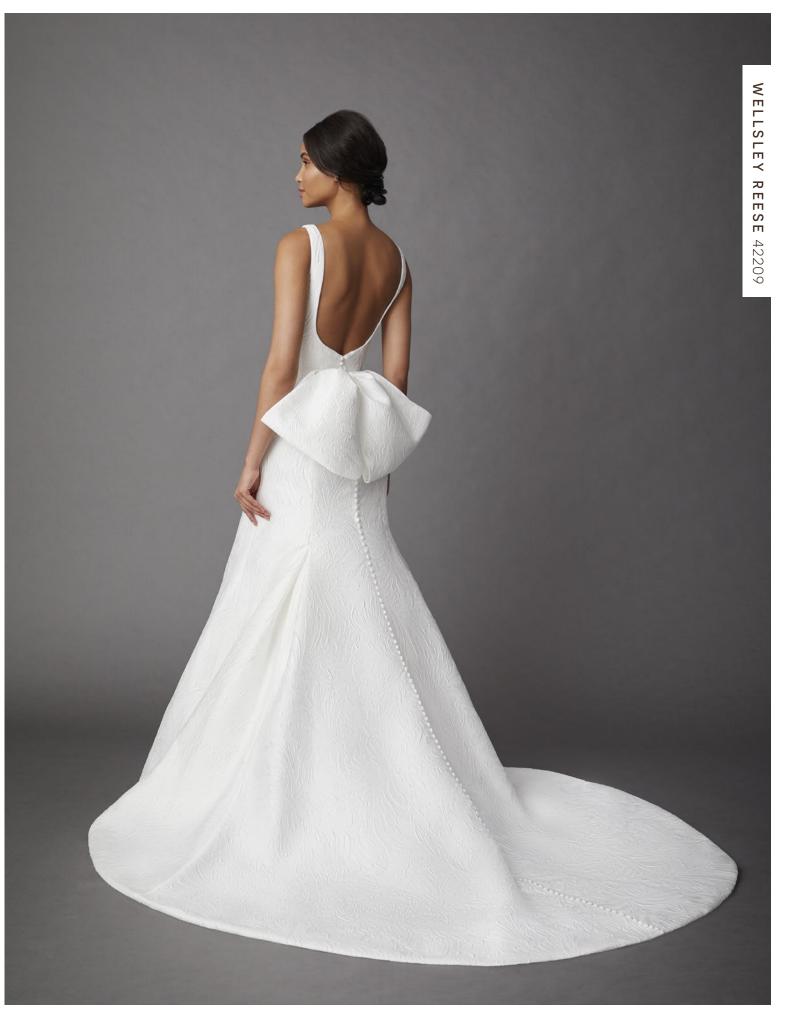

#### WELLSLEY REESE 42209

Wellsley gown updated with modern clean finish neckline, paired with the Claremont fitted skirt and removable bow.