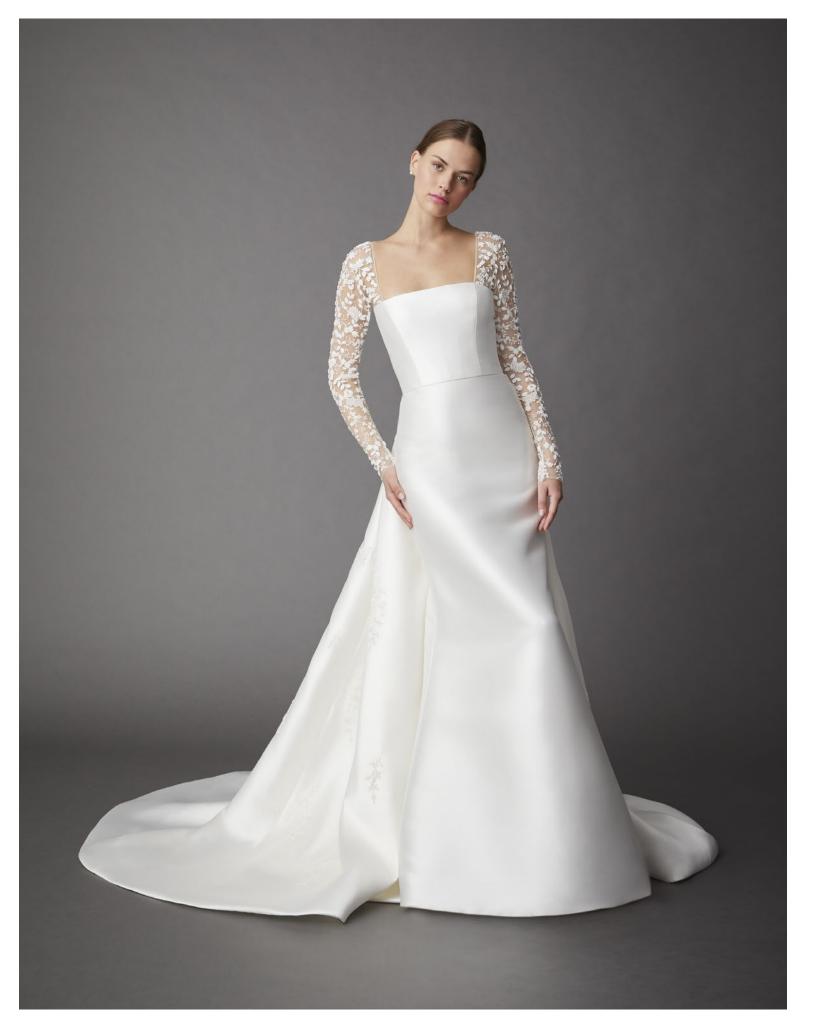

#### HATHAWAY 42203

Candlelight Chantilly lace fit-to-flare, plunging sweetheart neckline, long sleeve gown with floral and leaf embellishments. Sheer illusion back with buttons to the waist.