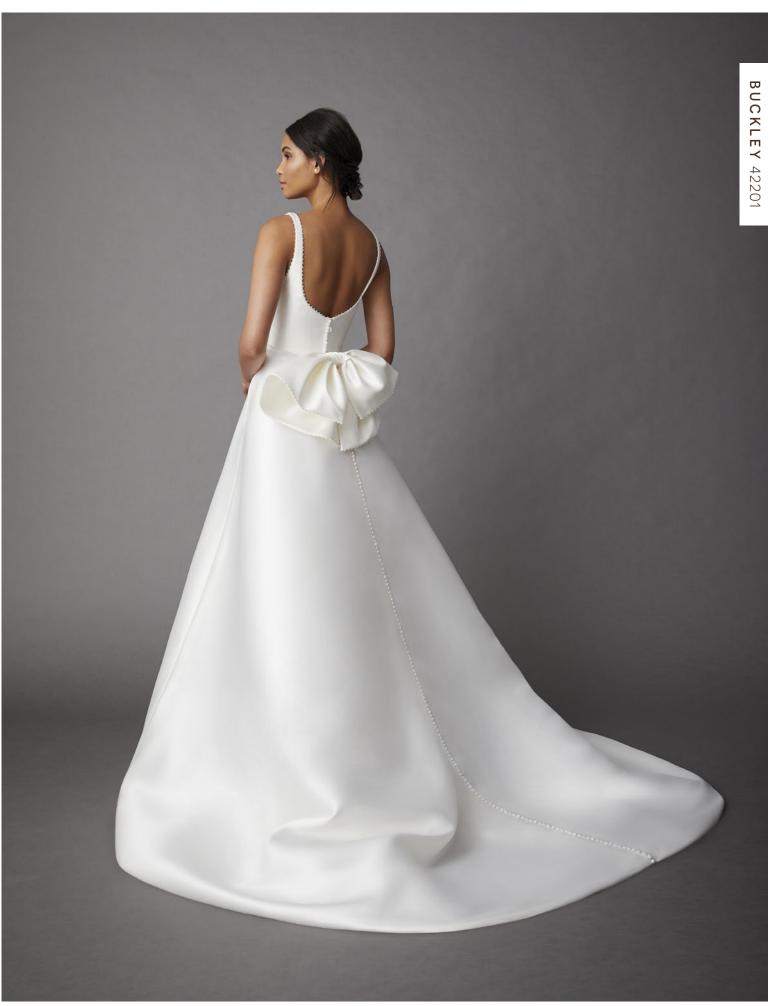

#### BUCKLEY 42201

Ivory blended dupioni A-line gown with pearl trimmed modified scoop neckline, pearl trimmed waistline, pockets, buttons to the end of train and removable pearl trimmed bow.