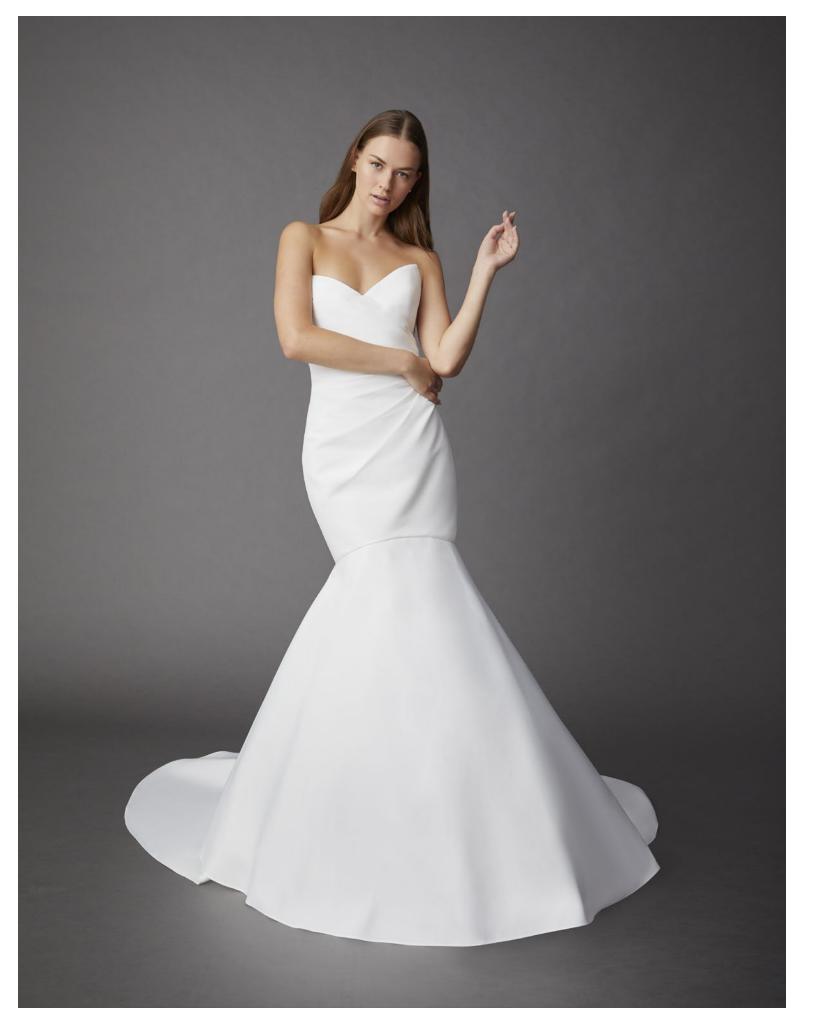

# CARSON-NO PICK UP 42111

Blended faille fit-to-flare gown with clean front skirt, modern peaked neckline and removable asymmetric bow. Shown with Bainbridge Topper.