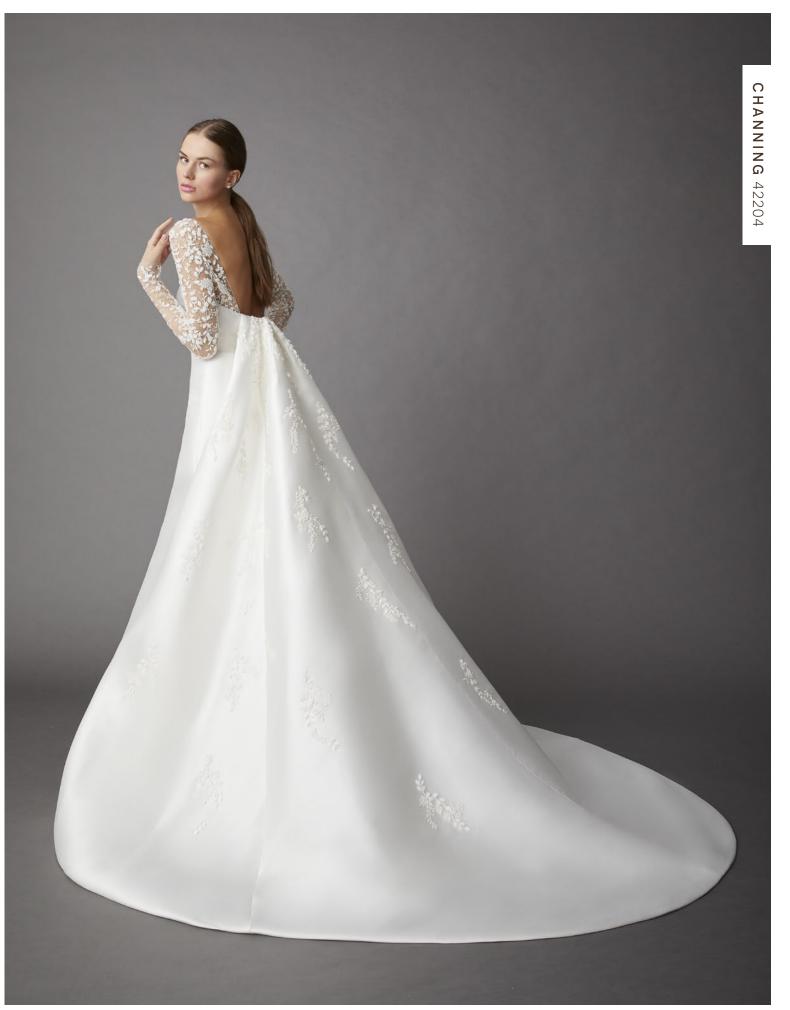

#### CHANNING 42204

Ivory blended dupioni fit-to-flare, crescent neckline gown with floral beaded long sleeves and floral applique embellished removable watteau train.