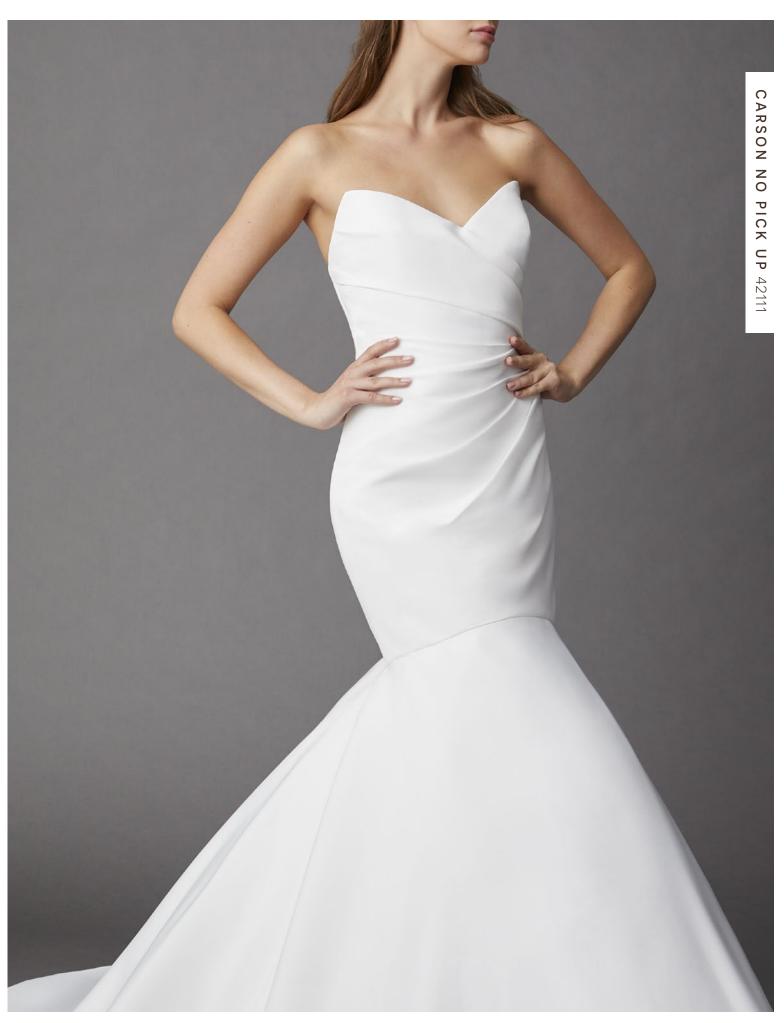

# CARSON-NO PICK UP 42111

Blended faille fit-to-flare gown with clean front skirt, modern peaked neckline and removable asymmetric bow. Shown with Bainbridge Topper.